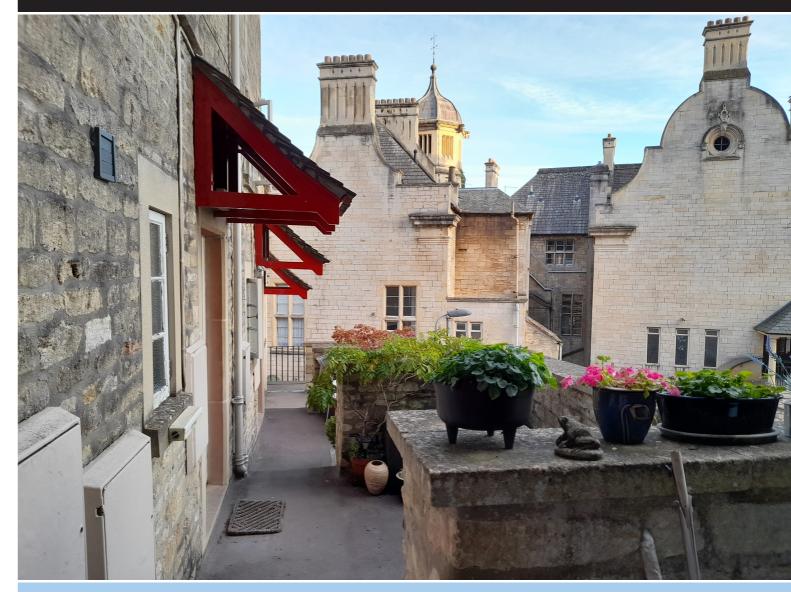

### **Outside space**

access via through stone archway for Pippet Buildings up stone steps to level above shops on Market Street, wooden painted front door, small patio area overlooking Catholic Church