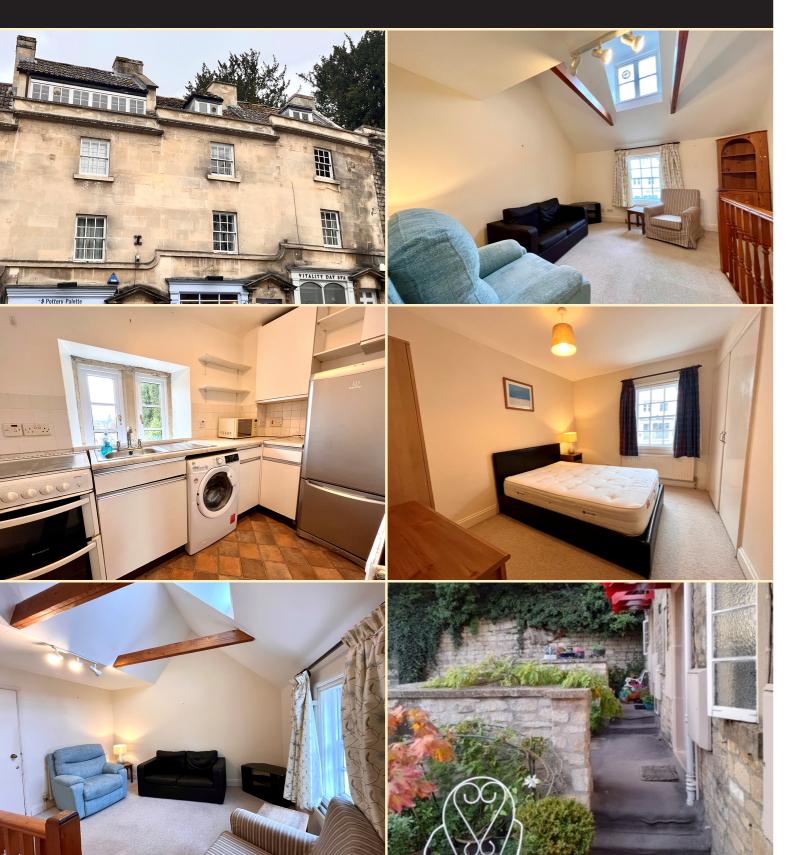

# 7a Pippet Buildings, Market Street, Bradford-on-Avon, Wiltshire, BA15 1LH

A centrally located 1 bedroom maisonette available for a longer term let of 12 months on a furnished basis. NO PETS

Available NOW

# Description

Situated on Market Street, this one bedroom maisonette offers the occupier a central location in the town of Bradford on Avon. The property has a small courtyard area to the front door which is tucked away from the main street via the stone steps that wrap around the side of Pippet Buildings. The bedroom offers ample storage space and the lounge is lit via an apex ceiling with beams and a high level window as well as the sash window which allows views of the period properties across Market Street. No Pets please.

#### Bedroom

with carpet, radiator, wooden sash window overlooking Market Street with secondary double glazing, pendant light, under stairs storage cupboard providing further wardrobe space and storage.

### Lounge

Carpeted, vaulted ceiling with beams, 1 high level wooden window, 1 sash wooden window with secondary double glazing, 2 radiators, spotlight, door leading into

### Kitchen

with vinyl flooring, white kitchen wall and floor units, stainless steel sink with chrome taps, Hotpoint freestanding oven with a gas hob, Indiset fridge,//freezer, Indiset washing machine, wooden window set into a mullion stone surround, further storage cupboard housing Worcester boiler