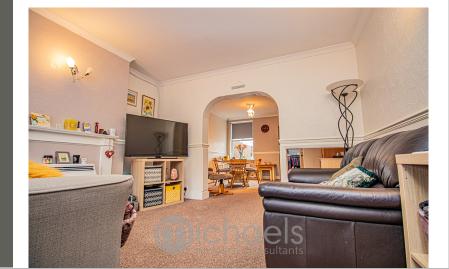

#### Lounge

 $12'\,3" \times 11'\,8"$  (3.73m x 3.56m) Part glazed entry door to front, double glazed window to the front, radiator, gas fireplace with ornate surround, opening to;