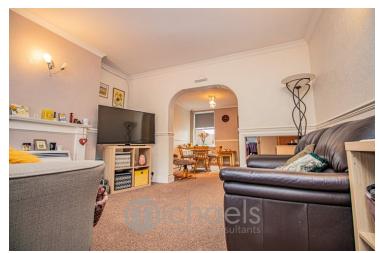

#### Lounge

 $12'\,3" \times 11'\,8"$  (3.73m x 3.56m) Part glazed entry door to front, double glazed window to the front, radiator, gas fireplace with ornate surround, opening to;