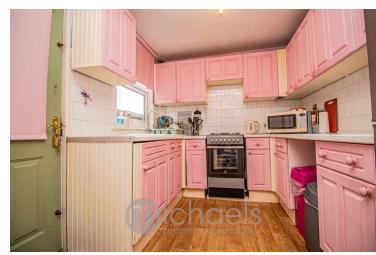

#### **Kitchen**

9' 5"  $\times$  8' 0" (2.87m  $\times$  2.44m) Double glazed window & door to side, vinyl flooring, matching wall & base units with worktops over, inset sink with side drainer, cooker point, space for appliances.