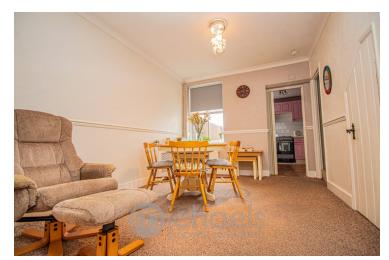

#### **Dining Room**

 $12'\ 2''\ x\ 12'\ 3''\ (3.71\ m\ x\ 3.73\ m)$  Double glazed window to rear, radiator, under stairs storage cupboard, stairs rising to the first floor.