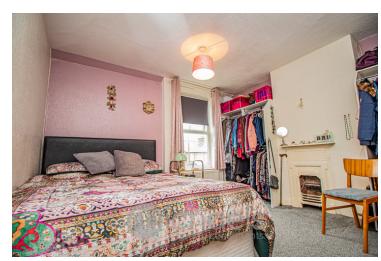

#### **Bedroom One**

 $12'4" \times 11'8"$  (3.76m x 3.56m) Double glazed window to front, radiator.

#### **Bedroom Two**

 $12'8" \times 7'1"$  (3.86m x 2.16m) Double glazed window to rear, radiator.