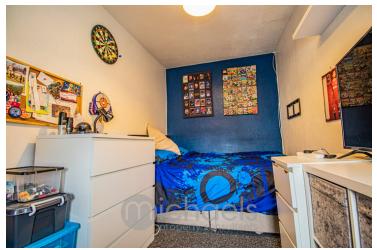

#### **Bedroom Two**

 $12'8" \times 7'1"$  (3.86m x 2.16m) Double glazed window to rear, radiator.