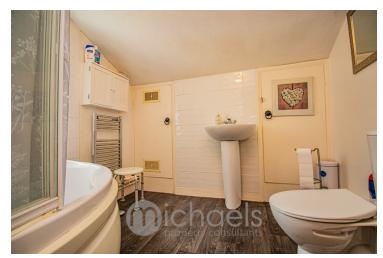

#### **Bathroom**

Obscure double glazed window to side, radiator, WC, hand pedestal hand wash basin, large corner bath with shower attachment, tiled walls.