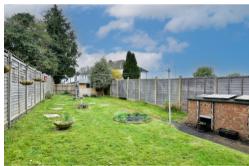

Externally the home features off street parking, a west facing garden and side access.