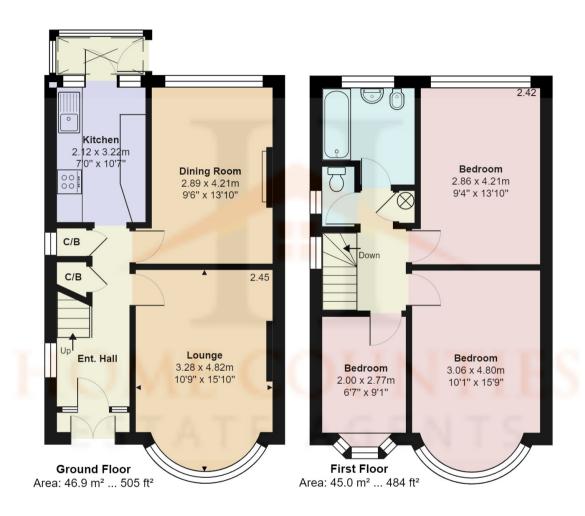

## Wroxham Gardens, Potters Bar, Hertfordshire, . EN6 3DL £659,950

A Rare Detached Three bedroom family home located on Wroxham Gardens, moments from Wroxham Primary School, local shops and amenities and Furzefield Leisure Centre. The home was built in 1947 and is one of the only detached three bedroom homes of its kind in and around the Auckland area. The property features spacious entrance hall, lounge to the front with large bay window, dining room to the rear and separate galley kitchen to the rear. The first floor consists of two double bedrooms front and rear, a single bedroom and separate toilet plus family bathroom.

Externally the home features off street parking, a west facing garden and side access.

## Wroxham Gardens, Hertfordshire EN6

Total Area: 91.9 m² ... 989 ft²
All measurements are approximate and for display purposes only