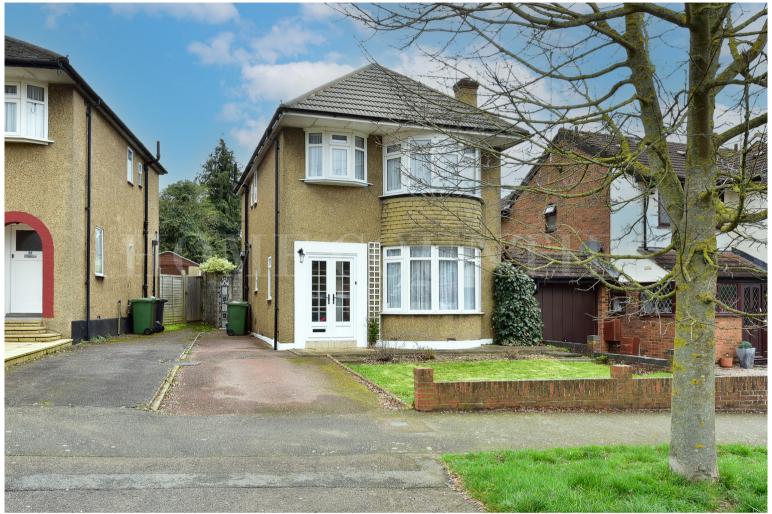

## Wroxham Gardens, Potters Bar, Hertfordshire, EN6 3DL £659,950

- A RARE DETACHED 1930'S STYLE HOME
- 1 MILE TO POTTERS BAR MAINLINE STATION
- WEST FACING GARDEN
- POTENTIAL FOR REAR EXTENSION (STPP)
- CLOSE TO M25 AND A1(M)

## Wroxham Gardens, Potters Bar, Hertfordshire, . EN6 3DL £659,950

A Rare Detached Three bedroom family home located on Wroxham Gardens, moments from Wroxham Primary School, local shops and amenities and Furzefield Leisure Centre. The home was built in 1947 and is one of the only detached three bedroom homes of its kind in and around the Auckland area. The property features spacious entrance hall, lounge to the front with large bay window, dining room to the rear and separate galley kitchen to the rear. The first floor consists of two double bedrooms front and rear, a single bedroom and separate toilet plus family bathroom.

Externally the home features off street parking, a west facing garden and side access.