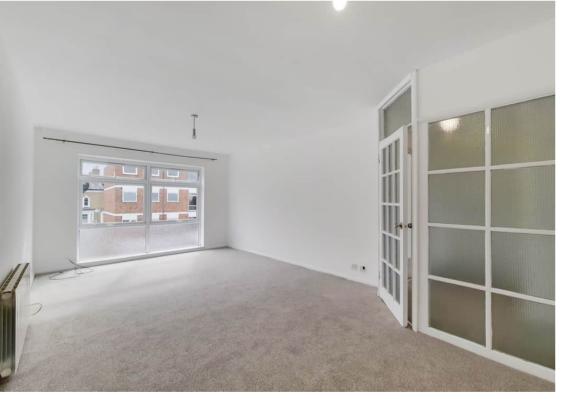

# Reception

21' 8" x 11' 8" (6.60m x 3.56m) Front aspect double glazed window, radiator