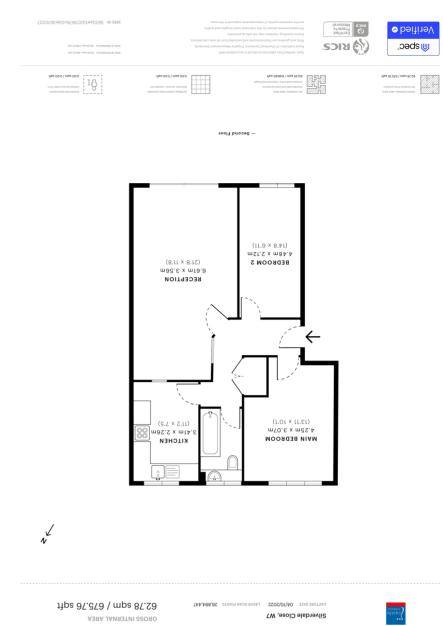

# Reception

21' 8" x 11' 8" (6.60m x 3.56m) Front aspect double glazed window, radiator

## **Kitchen**

11' 2" x 7' 5" (3.40m x 2.26m) Rear aspect double glazed window, range of eye and base level units with electric cooker point with extractor fan over, one bowl sink with drainer, plumbing for dishwasher and washing machine, radiator, tiled floor,

## **Bathroom**

Rear aspect double glazed frosted window, panel enclosed bath with shower attachment, low level WC, pedestal wash hand basin, radiator, extractor fan, part tiled

## **Bedroom 1**

13' 11" x 10' 1" (4.24m x 3.07m) Rear aspect double glazed window, radiator

#### **Bedroom 2**

14' 9" x 6' 11" (4.50m x 2.11m) Front aspect double glazed window, radiator