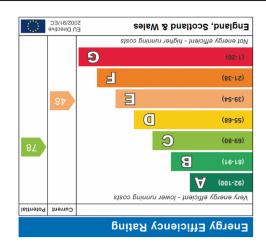

£399,950 Castle

This two double bedroom apartment is being sold with NO ONWARD CHAIN and is conveniently situated moments from Hanwell Broadway with an abundance of cafés restaurants and shops. Multiple bus routes are to hand as well as Hanwell Station (Elizabeth Line / Crossrail) providing speedy access to Ealing Broadway, Paddington and Heathrow. The spacious property itself comes with numerous benefits including double glazing, gas central heating, fitted kitchen and bathroom. It also has a lease of over 950 years.

# Reception

21' 8" x 11' 8" (6.60m x 3.56m) Front aspect double glazed window, radiator

## **Kitchen**

11' 2" x 7' 5" (3.40m x 2.26m) Rear aspect double glazed window, range of eye and base level units with electric cooker point with extractor fan over, one bowl si