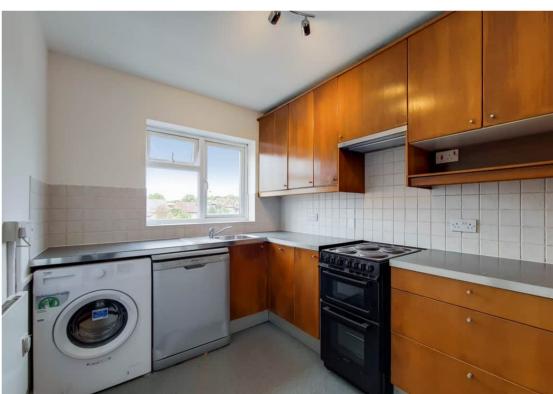

## **Kitchen**

11' 2" x 7' 5" (3.40m x 2.26m) Rear aspect double glazed window, range of eye and base level units with electric cooker point with extractor fan over, one bowl sink with drainer, plumbing for dishwasher and washing machine, radiator, tiled floor,