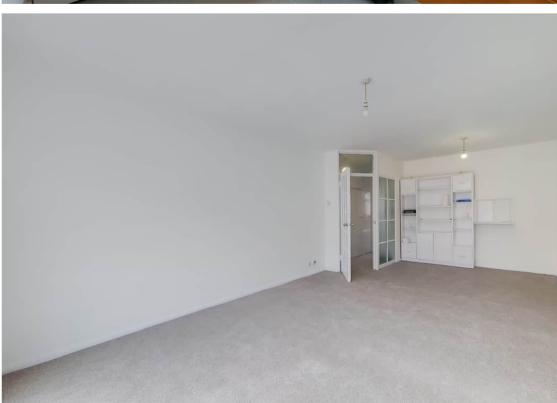

# Reception

21' 8" x 11' 8" (6.60m x 3.56m) Front aspect double glazed window, radiator

## **Bedroom 1**

13' 11" x 10' 1" (4.24m x 3.07m) Rear aspect double glazed window, radiator

#### **Bedroom 2**

14' 9" x 6' 11" (4.50m x 2.11m) Front aspect double glazed window, radiator