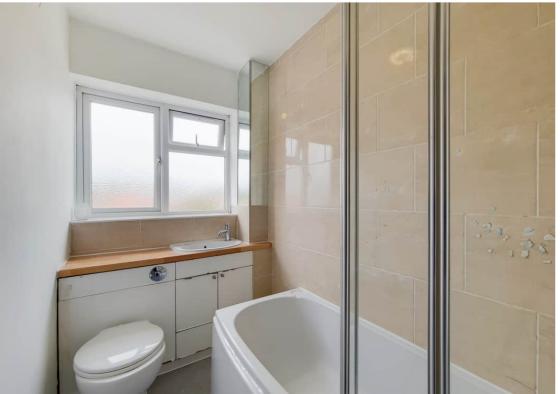

## **Bathroom**

Rear aspect double glazed frosted window, panel enclosed bath with shower attachment, low level WC, pedestal wash hand basin, radiator, extractor fan, part tiled