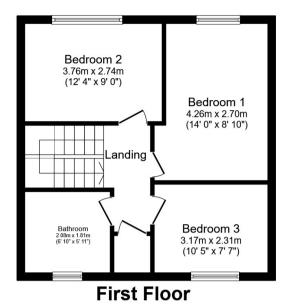

The property is tenanted and will be sold with tenants in situ for immediate investment - rental yields can be obtained through Bettermove.

The interior of this well presented property comprises a spacious living room, open plan fitted kitchen and dining room, conservatory and convenient WC located on the ground floor. The first floor consists of 3 bedrooms and the family bathroom. The exterior boasts a private rear garden, perfect for enjoying the summer months.

Total floor area 101.8 m² (1,096 sq.ft.) approx

This floor plan is for illustrative purposes only. It is not drawn to scale. Any measurements, floor areas (including any total floor area), openings and orientation are approximate. No details are guaranteed, they cannot be relied upon for any purpose and they do not form part of any agreement. No liability is taken for any error, omission or misstatement. A party must rely upon its own inspection(s). Powered by www.focalagent.com