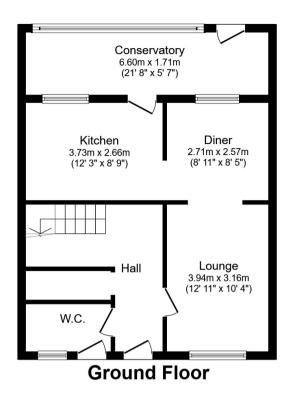

The property is tenanted and will be sold with tenants in situ for immediate investment - rental yields can be obtained through Bettermove.

The interior of this well presented property comprises a spacious living room, open plan fitted kitchen and dining room, conservatory and convenient WC located on the ground floor. The first floor consists of 3 bedrooms and the family bathroom. The exterior boasts a private rear garden, perfect for enjoying the summer months.

Total floor area 101.8 m² (1,096 sq.ft.) approx

This floor plan is for illustrative purposes only. It is not drawn to scale. Any measurements, floor areas (including any total floor area), openings and orientation are approximate. No details are guaranteed, they cannot be relied upon for any purpose and they do not form part of any agreement. No liability is taken for any error, omission or misstatement. A party must rely upon its own inspection(s). Powered by www.focalagent.com