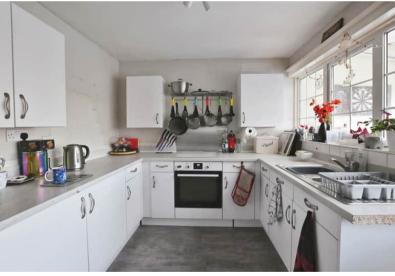

The property is tenanted and will be sold with tenants in situ for immediate investment - rental yields can be obtained through Bettermove.

The interior of this well presented property comprises a spacious living room, open plan fitted kitchen and dining room, conservatory and convenient WC located on the ground floor. The first floor consists of 3 bedrooms and the family bathroom. The exterior boasts a private rear garden, perfect for enjoying the summer months.