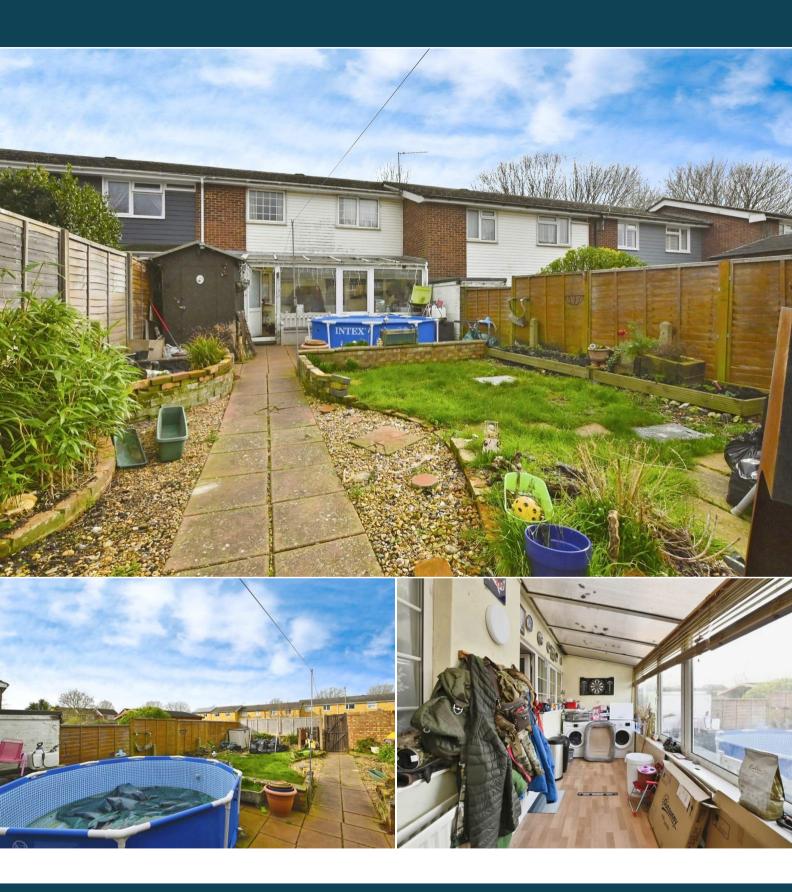

The property is tenanted and will be sold with tenants in situ for immediate investment - rental yields can be obtained through Bettermove.

The interior of this well presented property comprises a spacious living room, open plan fitted kitchen and dining room, conservatory and convenient WC located on the ground floor. The first floor consists of 3 bedrooms and the family bathroom. The exterior boasts a private rear garden, perfect for enjoying the summer months.