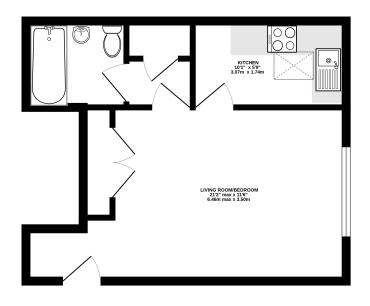

#### Local Authority

Waverley Band B GROUND FLOOR 334 sq.ft. (31.0 sq.m.) approx.

TOTAL FLOOR AREA: 334 sp.ft. (31.0 sp.m.) approx. We have used the starting these because the accuracy of the floaging contained here, measurements and accuracy of the starting the starting of the floaging contained here, measurements insistion on insistement. This pains its the instantional provides and and babel to used as used by any prospective purchase. The services, systems and applications shown have not been toted and no guaranties as to the insignative of efforts of the services.