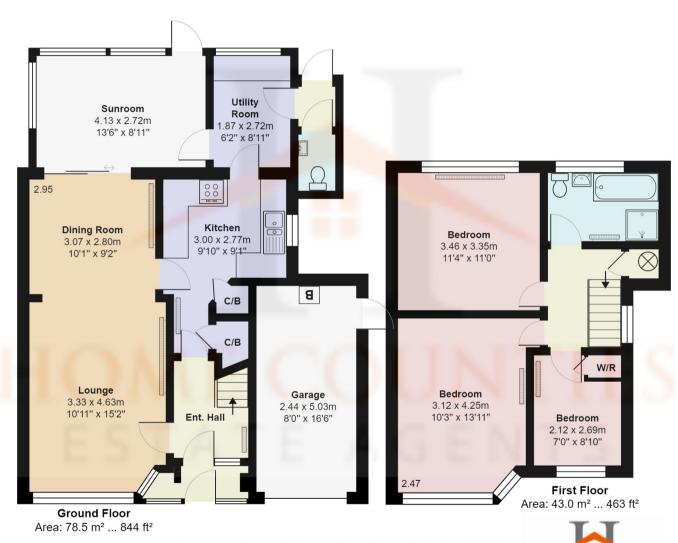

## £599,950 Freehold

Situated on the ever popular Torrington Drive is this Three Bedroom Semi Detached home with the benefit of off street parking and garage to the side, with potential for a side and rear extension ( stpp ) The property also benefits from an extension to the rear and a South Facing Garden.

Offered Chain Free

Torrington Drive, Hertfordshire EN6

Total Area: 121.5 m<sup>2</sup> ... 1307 ft<sup>2</sup>

All measurements are approximate and for display purposes only

HOME COUNTIES

ESTATE AGENTS