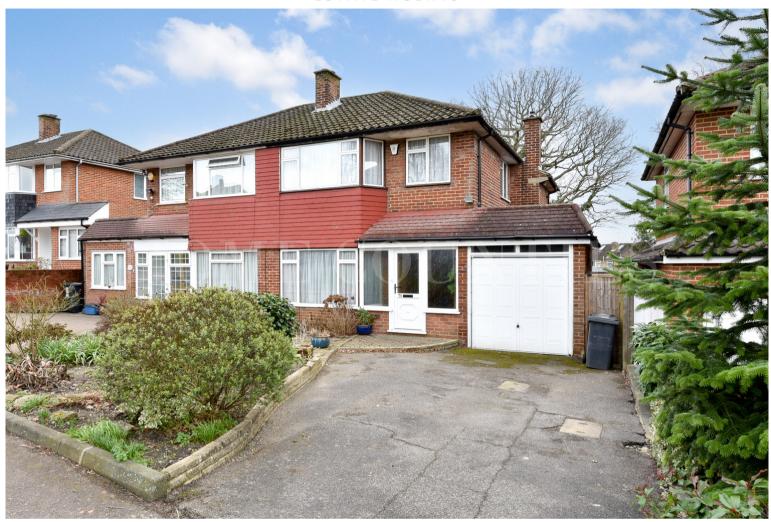

## Torrington Drive, Potters Bar, Hertfordshire, EN6 £599,950

- THREE BEDROOM SEMI-DETACHED HOME
- SOUTH FACING PRIVATE GARDEN
- CHAIN FREE
- POTENTIAL FOR WRAP AROUND EXTENSION (STPP)

- GARAGE TO THE SIDE
- OFF STREET PARKING
- POPULAR TURNING OFF THE CAUSEWAY
- POTENTIAL FOR LOFT CONVERSION ( STPP)

## £599,950 Freehold

Situated on the ever popular Torrington Drive is this Three Bedroom Semi Detached home with the benefit of off street parking and garage to the side, with potential for a side and rear extension ( stpp ) The property also benefits from an extension to the rear and a South Facing Garden.