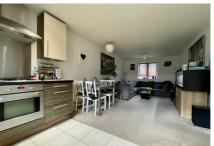

Accommodation comprises; a welcoming entrance hall with a large storage cupboard, a generous double bedroom with fitted wardrobes, a stunning, dual-aspect open-plan living, dining and kitchen space and a luxury bathroom. Further benefits include gas central heating.