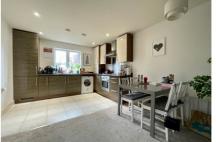

Accommodation comprises; a welcoming entrance hall with a large storage cupboard, a generous double bedroom with fitted wardrobes, a stunning, dual-aspect open-plan living, dining and kitchen space and a luxury bathroom. Further benefits include gas central heating.