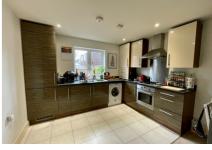

Accommodation comprises; a welcoming entrance hall with a large storage cupboard, a generous double bedroom with fitted wardrobes, a stunning, dual-aspect open-plan living, dining and kitchen space and a luxury bathroom. Further benefits include gas central heating.