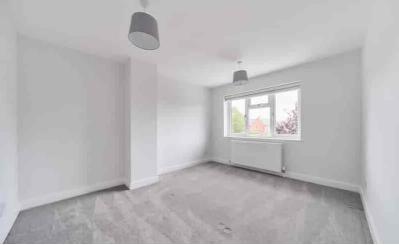

#### Bedroom 1

14' 0" x 12' 2" (4.27m x 3.71m) Double glazed window to front. Radiator.

## Bedroom 2

12' 5" x 12' 2" (3.78m x 3.71m) Double glazed window to rear. Radiator.