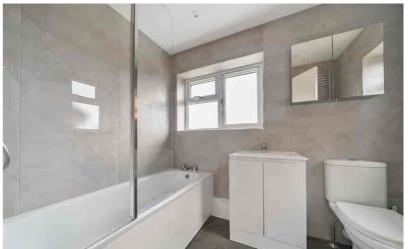

## Bathroom

Refitted three piece suite comprising enclosed panel bath with telephone style mixer tap with rainfall head shower attachment & glass shower screen, wash hand basin with vanity under and low level flush wc. Fully tiled walls. Radiator, heated towel rail, tiled flooring. Obscure double glazed window to rear & side aspect.