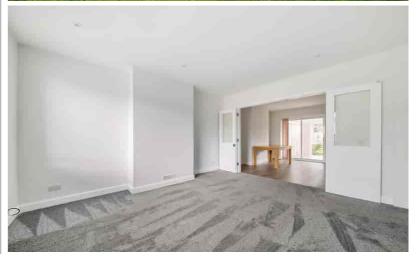

# Living Room

14' 0" x 12' 4" (4.27m x 3.76m) 12' 4" x 14' 0" (3.76m x 4.27m) Double glazed window to front. Radiator.