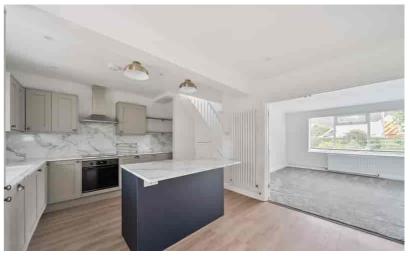

# Kitchen/Dining Room

18' 5" x 12' 6" (5.61m x 3.81m) 12' 6" x 18' 5" (3.81m x 5.61m) Refitted Shaker style kitchen with wall & base units with complementary marble effect work surfaces. Sink drainer unit fitted with mixer tap & marble effect work surfaces. Integrated washer/dryer, integrated dishwasher, integrated fridge freezer. Induction hob with stainless steel extractor & splashback. Electric oven. Penninsular island with base storage units with complementary marble effect work surface. Wood effect flooring. Double glazed window & sliding patio doors leading to conservatory. Part glazed double doors leading into living room.