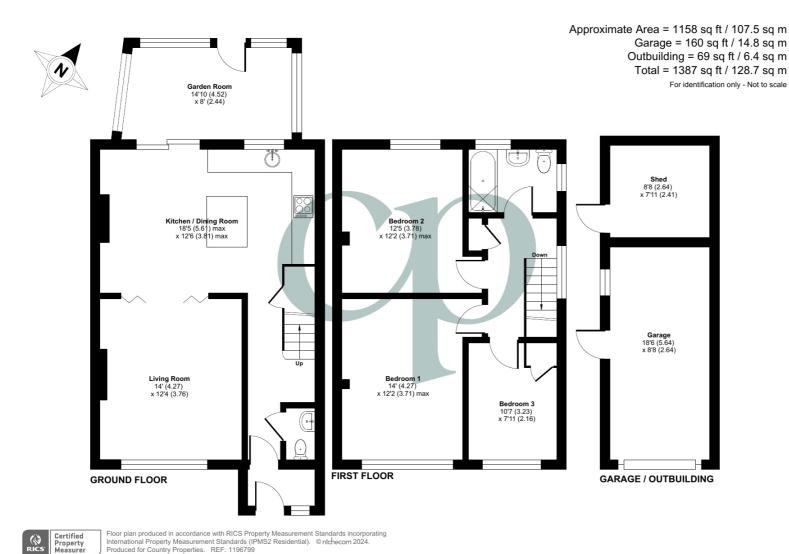

#### **GROUND FLOOR**

# Kitchen/Dining Room

18' 5" x 12' 6" (5.61m x 3.81m) 12' 6" x 18' 5" (3.81m x 5.61m) Refitted Shaker style kitchen with wall & base units with complementary marble effect work surfaces. Sink drainer unit fitted with mixer tap & marble effect work surfaces. Integrated washer/dryer, integrated dishwasher, integrated fridge freezer. Induction hob with stainless steel extractor & splashback. Electric oven. Penninsular island with base storage units with complementary marble effect work surface. Wood effect flooring. Double glazed window & sliding patio doors leading to conservatory. Part glazed double doors leading into living room.

# Living Room

14' 0" x 12' 4" (4.27m x 3.76m) 12' 4" x 14' 0" (3.76m x 4.27m) Double glazed window to front. Radiator.

# Conservatory

14' 10" x 8' 0" (4.52m x 2.44m) 8' 0" x 14' 10" (2.44m x 4.52m) Double glazed construction with windows . Wood effect flooring.

## FIRST FLOOR

#### Bedroom 1

14' 0" x 12' 2" (4.27m x 3.71m) Double glazed window to front. Radiator.

## Bedroom 2

12' 5" x 12' 2" (3.78m x 3.71m) Double glazed window to rear. Radiator.

## Bedroom 3

10' 7" x 7' 11" (3.23m x 2.41m) Double glazed window to front. Radiator. Built-in wardrobe.

## Garage

18' 6" x 8' 8" (5.64m x 2.64m) Up and over door to front. Window and door to side.

## Store Room

8' 8" x 7' 11" (2.64m x 2.41m) Door to rear garden.

PRELIMINARY DETAILS - NOT YET APPROVED AND MAY BE SUBJECT TO CHANGES

All measurements are approximate and quoted in metric with imperial equivalents and for general guidance only and whilst every attempt has been made to ensure accuracy, they must not be relied on. The fixtures, fittings and appliances referred to have not been tested and therefore no guarantee can be given and that they are in working order. Internal photographs are reproduced for general information and it must not be inferred that any item shown is included with the property. For a free valuation, contact the numbers listed on