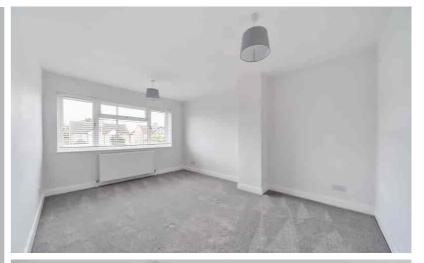

#### Bedroom 1

14' 0" x 12' 2" (4.27m x 3.71m) Double glazed window to front. Radiator.

## Bedroom 2

12' 5" x 12' 2" (3.78m x 3.71m) Double glazed window to rear. Radiator.