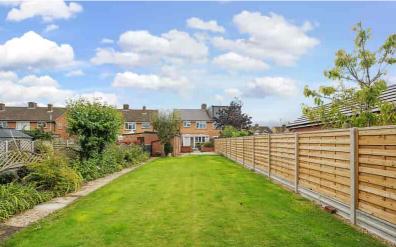

#### Rear Garden

Mature rear garden mainly laid to lawn with mature trees & established flower/shrubs to borders with pathway leading to paved patio area. Personal door into store room and garage. Pathway leading to rear decked seating area. Timber shed. Gated access leading to garage & front aspect.