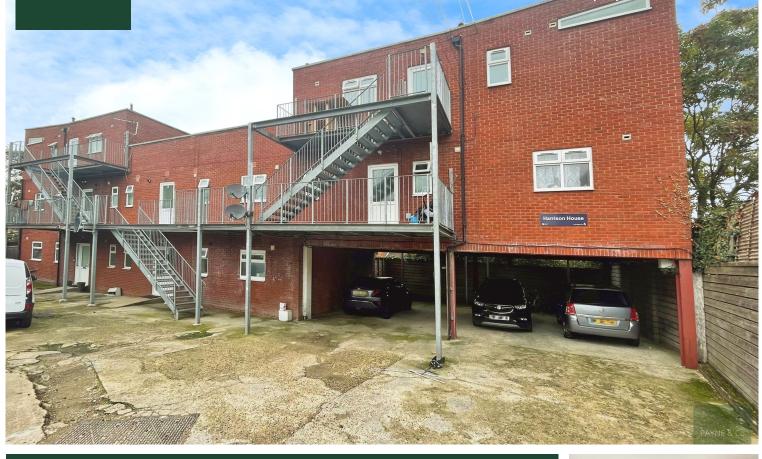

# 211 Westwood Road, SEVEN KINGS, IG3 8SE £265,000

# Leasehold

2

1 🔂 1

Council Tax: Band C Redbridge

This 2nd-floor purpose-built flat is currently for sale. The property comprises two bedrooms, one bathroom, plumbing in place for the en suite, and an open-plan kitchen/living room. Ideal for first-time buyers and Buy to Let investors and is offered with no onward chain. The flat is well laid out and the open-plan kitchen provides a spacious feel. Please call our sales team for an appointment to view. Beginning on and including 1 January 2007 and ending on and including 2 November 2146 (123 years Unexpired) We understand from the sellers that the ground rent is £500 p.a until 2070 and thereafter rising to £600 p.a for the remainder of the term and the service charge is £1,115.44 p.a.

- Two Bedrooms
- Purpose Built Flat
- Second Floor

Second Floor Flat

D

- Bathroom
- No Onward Chain