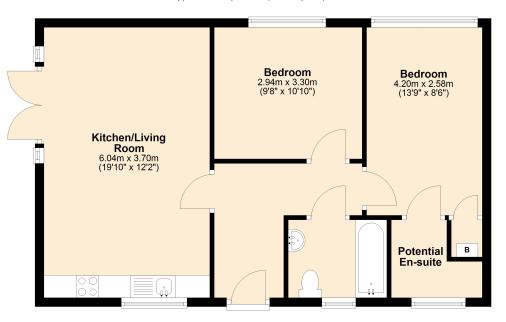

### **GROUND FLOOR**

Stairs leading to second floor. SECOND FLOOR

Own front door Kitchen/Living Room: 19' 10" x 12' 2" (6.05m x 3.71m) Bedroom One: 13' 9" x 8' 6" (4.19m x 2.59m) En Suite (Not plumbed) Bedroom Two: 9' 8" x 10' 10" (2.95m x 3.30m) Bathroom

Second Floor Approx. 59.1 sq. metres (635.8 sq. feet)

#### Total area: approx. 59.1 sq. metres (635.8 sq. feet)

Whilst every attempt has been made to ensure the accuracy of the floorplan contained here, measurements of doors, windows, rooms and any other items are approximate and no responsibility is taken for any error, omission or mis-statement. This plan is for illustrative purposes only and should be used as such by any prospective purchaser. The services, systems and appliances shown have not been tested and no guarantee as to their operability or efficiency can be give. Plan produced using PlanUp.