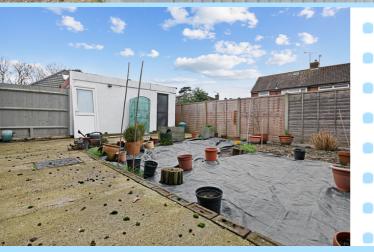

Outside the rear garden is mainly fence enclosed with side access leading to the garage and off road parking. There is also the added bonus of planning permission being granted for a two storey side extension to existing dwelling including front porch and rear bay. planning ref: DM/21/2610