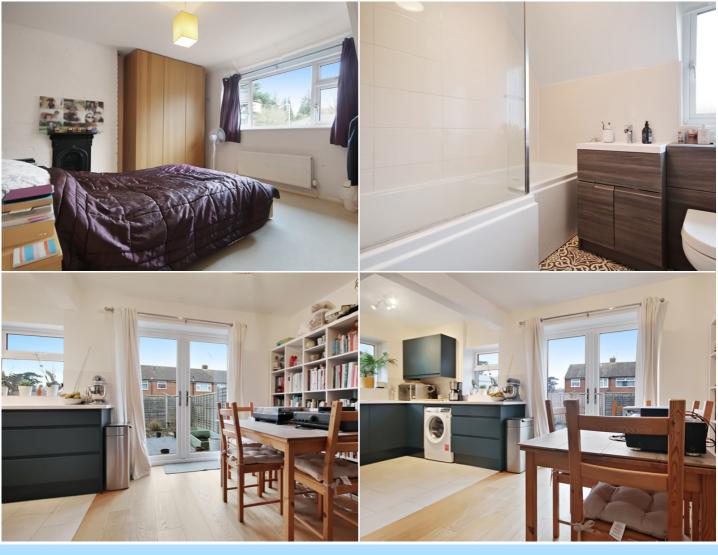

The ground floor consists of front door into small entrance hall with door leading through to the lounge which has a feature fireplace, window to the front aspect and open plan to the kitchen. The kitchen/dining room has been fitted with a range of wall and base level units with areas of work surfaces, sink with drainer, integrated fridge/freezer, oven, gas hob with extractor hood above, dishwasher, space for washing machine, window to the rear aspect and French doors leading to the garden.

The first floor consists of landing, main bedroom with window to front aspect and door leading to loft stairs to the loft area. Bedroom two overlooks the rear aspect and there is the family bathroom which has been fitted with a panel enclosed shower bath with mixer taps, shower point and glass screen, wash hand basin, low level W.C., fully tiled walls, heated towel rails and window to the rear aspect.