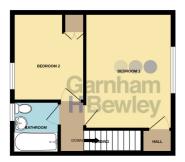

2ND FLOOR 140 sq.ft. (13.0 sq.m.) approx.

TOTAL FLOOR AREA: 830 sq.ft. (77.1 sq.m.) approx. Whils every attempt has been made to ensure the accuracy of the floorplan contained here, measurements of doors, windows, rooms and any other tems are approximate and no responsibility is taken for any error, omission or mis-statement. This plan is for illustrative purposes only and should be used as such by any prospective purchaser. The services, systems and appliances shown have not been tested and no guarantee as to their operability or efficiency can be given. Made with Weropk c@202

17' 6" x 9' 0" (5.33m x 2.74m) **First Floor** 

Main Bedroom 15' 0" x 11' 2" (4.57m x 3.40m)

**Bedroom 2** 11' 0" x 9' 0" (3.35m x 2.74m)

Family Bathroom

Second Floor Loft Area

> Outside Garden

Garage

**Off Road Parking** 