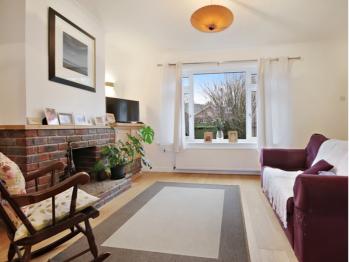

The ground floor consists of front door into small entrance hall with door leading through to the lounge which has a feature fireplace, window to the front aspect and open plan to the kitchen. The kitchen/dining room has been fitted with a range of wall and base level units with areas of work surfaces, sink with drainer, integrated fridge/freezer, oven, gas hob with extractor hood above, dishwasher, space for washing machine, window to the rear aspect and French doors leading to the garden.

### Accommodation

Ground Floor Lounge 15' 0" x 10' 11" (4.57m x 3.33m) Kitchen/Dining Room

All dimensions are approximate and are quoted for guidance only, their accuracy cannot be confirmed. Reference to appliances and/or services does not imply they are necessarily in working order or fit for the purpose. Buyers are advised to obtain verification from their solicitors as to the Freehold/Leasehold status of the property, the position regarding any fixtures and fittings and where the property has been extended/converted as to Planning Approval and Building Regulations compliance. These particulars do not constitute or form part of an offer or contract, nor may they be regarded as representations. All interested parties must themselves verify their accuracy. Where a room layout is included this is for general guidance only, it is not to scale and its accuracy cannot be confirmed