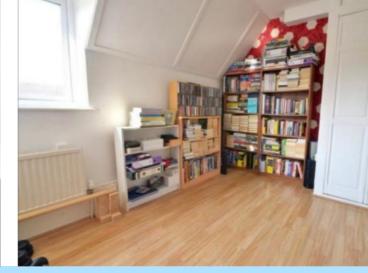

The first floor consists of landing, main bedroom with window to front aspect and door leading to loft stairs to the loft area. Bedroom two overlooks the rear aspect and there is the family bathroom which has been fitted with a panel enclosed shower bath with mixer taps, shower point and glass screen, wash hand basin, low level W.C., fully tiled walls, heated towel rails and window to the rear aspect.

17' 6" x 9' 0" (5.33m x 2.74m) **First Floor** 

Main Bedroom 15' 0" x 11' 2" (4.57m x 3.40m)

**Bedroom 2** 11' 0" x 9' 0" (3.35m x 2.74m)

Family Bathroom

Second Floor Loft Area

> Outside Garden

Garage

**Off Road Parking** 