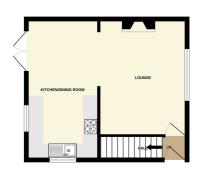

Welcome

For further information contact Garnham H Bewley: Fel: 01342 410227 | Email: eastgrinstead@garnhamhbewley.co.uk GROUND FLOOR 343 sq.ft. (31.8 sq.m.) approx.

1ST FLOOR 348 sq.ft. (32.3 sq.m.) approx.

### Accommodation

Ground Floor Lounge 15' 0" x 10' 11" (4.57m x 3.33m) Kitchen/Dining Room

All dimensions are approximate and are quoted for guidance only, their accuracy cannot be confirmed. Reference to appliances and/or services does not imply they are necessarily in working order or fit for the purpose. Buyers are advised to obtain verification from their solicitors as to the Freehold/Leasehold status of the property, the position regarding any fixtures and fittings and where the property has been extended/converted as to Planning Approval and Building Regulations compliance. These particulars do not constitute or form part of an offer or contract, nor may they be regarded as representations. All interested parties must themselves verify their accuracy. Where a room layout is included this is for general guidance only, it is not to scale and its accuracy cannot be confirmed