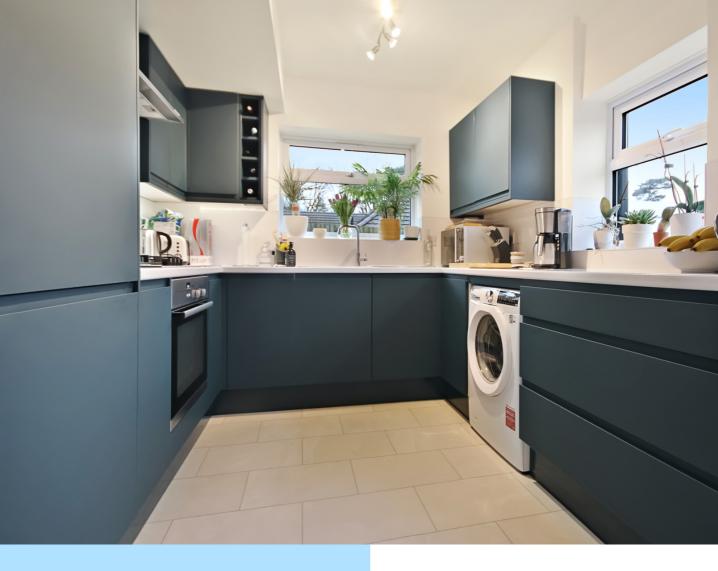

The ground floor consists of front door into small entrance hall with door leading through to the lounge which has a feature fireplace, window to the front aspect and open plan to the kitchen. The kitchen/dining room has been fitted with a range of wall and base level units with areas of work surfaces, sink with drainer, integrated fridge/freezer, oven, gas hob with extractor hood above, dishwasher, space for washing machine, window to the rear aspect and French doors leading to the garden.