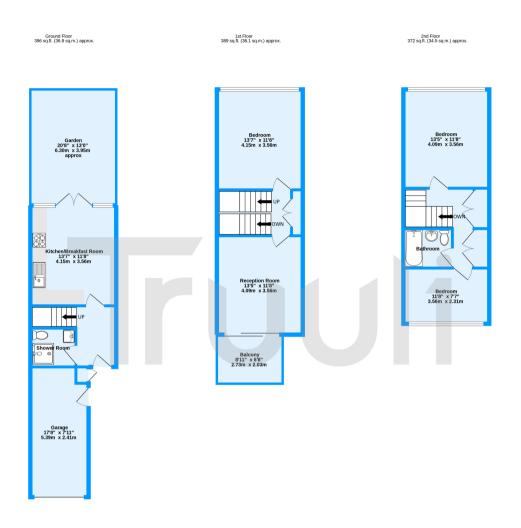

Shropshire Close, Pollards Hill, CR4

TOTAL FLOOR AREA: 1156 sq.ft. (107.4 sq.m.) approx.

Measurements are approximate. Not to scale. Illustrative purposes only