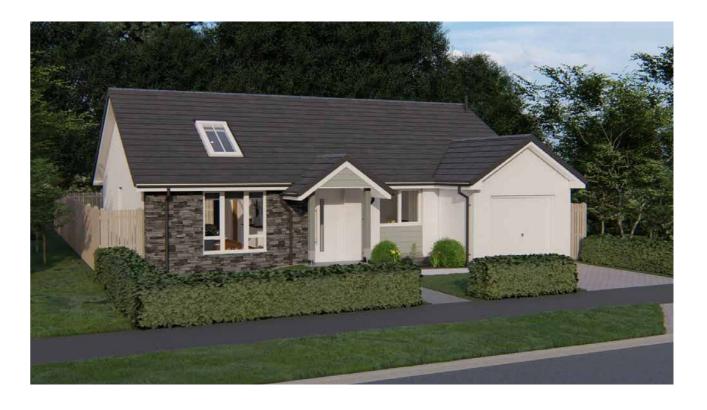

## **THREE-BEDROOM** detached bungalows

he exclusive three-bedroom detached bungalows are available in four different layouts, the Glenbervie, Cairnleith, Inglewood and Kinpurnie, all promising exceptional accommodation. Inside, an L-shaped hall greets you, offering cloak storage before flowing naturally into the openplan kitchen, living and dining room, which will feature vaulted ceilings and double-aspect glazing (including French doors to the garden) to ensure a light-filled ambience.

A standard rooflight is also available to add to the bright atmosphere. This outstanding living space, enhanced by a designated breakfast area in the Kinpurnie house type, creates a sociable environment for relaxing, entertaining, and dining. It will feature a state-of-the-art kitchen design, with the Cairnleith and Kinpurnie houses also benefitting from a separate utility room. The three bedrooms consist of a master bedroom with a deluxe en-suite shower room, a second generous double bedroom, and a third single bedroom with versatile dimensions to suit the homeowner's needs and built-in wardrobes to maximise floorspace. A high-specification, three-piece family bathroom finishes the accommodation on offer.

## SUMMARY - THREE-BEDROOM DETACHED BUNGALOWS:

- Choice of four different layouts
- Vestibule (on select types)
- L-shaped hall with storage
- Open-plan kitchen, living & dining room •
- State-of-the-art kitchen design
- Utility room (on select types)
- Master bedroom with en suite
- Second generous double bedroom
- Versatile single bedroom
- Bedrooms with built-in wardrobes
- High-spec 3pc family bathroom
- Vaulted ceilings