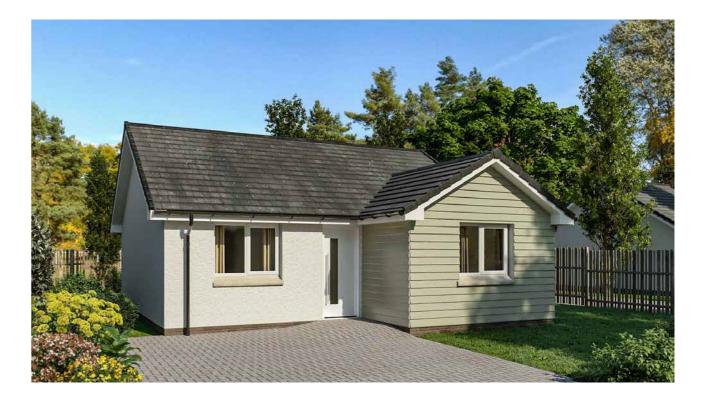

## **TWO-BEDROOM** detached bungalows

he impressive two-bedroom bungalows are available in two different layouts: The Kirkmichael and The Moray. Both arrangements provide exquisite accommodation and lightfilled interiors with vaulted ceilings, opening first into an entrance hall before leading into the sociable open-plan kitchen, lounge and dining area.

Similar to the three-bedroom homes, this open-plan reception room will feature dual-aspect windows, generous dimensions, and a state-of-the-art kitchen to provide the ultimate living space for everyday use. Meanwhile, two double bedrooms both feature built-in wardrobes. Finishing these bungalows is a modern three-piece family bathroom.

## SUMMARY- TWO-BEDROOM DETACHED BUNGALOWS:

- Choice of two different layouts
- Entrance hall with cloak storage
- Open-plan kitchen, living & dining room
- State-of-the-art kitchen design
- Master bedroom with built-in wardrobe
- Second double bedroom with wardrobe
- High-spec 3pc family bathroom
- Vaulted ceilings