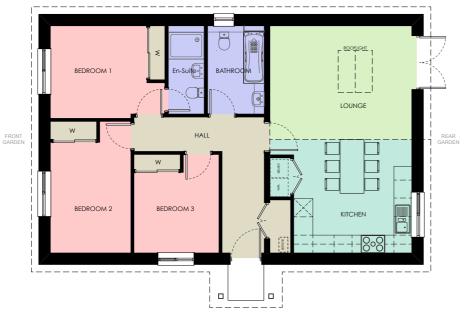

## **TWO-BEDROOM** detached bungalows

he impressive two-bedroom bungalows are available in two different layouts: The Kirkmichael and The Moray. Both arrangements provide exquisite accommodation and lightfilled interiors with vaulted ceilings, opening first into an entrance hall before leading into the sociable open-plan kitchen, lounge and dining area.

Similar to the three-bedroom homes, this open-plan reception room will feature dual-aspect windows, generous dimensions, and a state-of-the-art kitchen to provide the ultimate living space for everyday use. Meanwhile, two double bedrooms both feature built-in wardrobes. Finishing these bungalows is a modern three-piece family bathroom.

## SUMMARY- TWO-BEDROOM DETACHED BUNGALOWS:

- Choice of two different layouts
- Entrance hall with cloak storage
- Open-plan kitchen, living & dining room
- State-of-the-art kitchen design
- Master bedroom with built-in wardrobe
- Second double bedroom with wardrobe
- High-spec 3pc family bathroom
- Vaulted ceilings