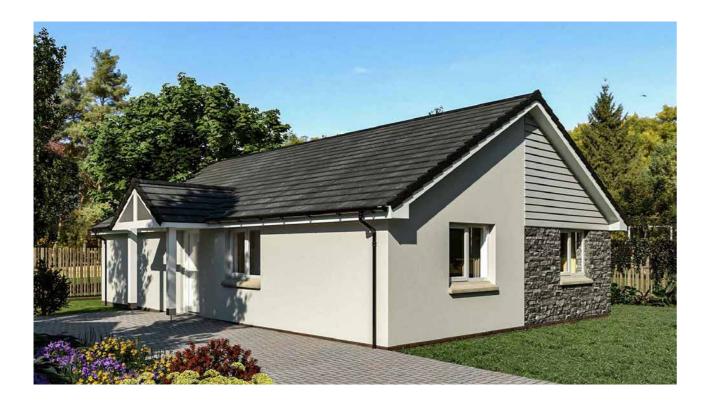

## **THREE-BEDROOM** detached bungalows

he exclusive three-bedroom detached bungalows are available in four different layouts, the Glenbervie, Cairnleith, Inglewood and Kinpurnie, all promising exceptional accommodation. Inside, an L-shaped hall greets you, offering cloak storage before flowing naturally into the openplan kitchen, living and dining room, which will feature vaulted ceilings and double-aspect glazing (including French doors to the garden) to ensure a light-filled ambience.

A standard rooflight is also available to add to the bright atmosphere. This outstanding living space, enhanced by a designated breakfast area in the Kinpurnie house type, creates a sociable environment for relaxing, entertaining, and dining. It will feature a state-of-the-art kitchen design, with the Cairnleith and Kinpurnie houses also benefitting from a separate utility room. The three bedrooms consist of a master bedroom with a deluxe en-suite shower room, a second generous double bedroom, and a third single bedroom with versatile dimensions to suit the homeowner's needs and built-in wardrobes to maximise floorspace. A high-specification, three-piece family bathroom finishes the accommodation on offer.

## SUMMARY - THREE-BEDROOM DETACHED BUNGALOWS:

- Choice of four different layouts
- Vestibule (on select types)
- L-shaped hall with storage
- Open-plan kitchen, living & dining room •
- State-of-the-art kitchen design
- Utility room (on select types)
- Master bedroom with en suite
- Second generous double bedroom
- Versatile single bedroom
- Bedrooms with built-in wardrobes
- High-spec 3pc family bathroom
- Vaulted ceilings