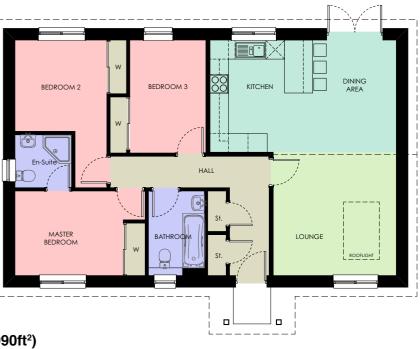

## **THREE-BEDROOM** detached bungalows

he exclusive three-bedroom detached bungalows are available in four different layouts, the Glenbervie, Cairnleith, Inglewood and Kinpurnie, all promising exceptional accommodation. Inside, an L-shaped hall greets you, offering cloak storage before flowing naturally into the openplan kitchen, living and dining room, which will feature vaulted ceilings and double-aspect glazing (including French doors to the garden) to ensure a light-filled ambience.

A standard rooflight is also available to add to the bright atmosphere. This outstanding living space, enhanced by a designated breakfast area in the Kinpurnie house type, creates a sociable environment for relaxing, entertaining, and dining. It will feature a state-of-the-art kitchen design, with the Cairnleith and Kinpurnie houses also benefitting from a separate utility room. The three bedrooms consist of a master bedroom with a deluxe en-suite shower room, a second generous double bedroom, and a third single bedroom with versatile dimensions to suit the homeowner's needs and built-in wardrobes to maximise floorspace. A high-specification, three-piece family bathroom finishes the accommodation on offer.

## SUMMARY - THREE-BEDROOM DETACHED BUNGALOWS:

- Choice of four different layouts
- Vestibule (on select types)
- L-shaped hall with storage
- Open-plan kitchen, living & dining room •
- State-of-the-art kitchen design
- Utility room (on select types)
- Master bedroom with en suite
- Second generous double bedroom
- Versatile single bedroom
- Bedrooms with built-in wardrobes
- High-spec 3pc family bathroom
- Vaulted ceilings