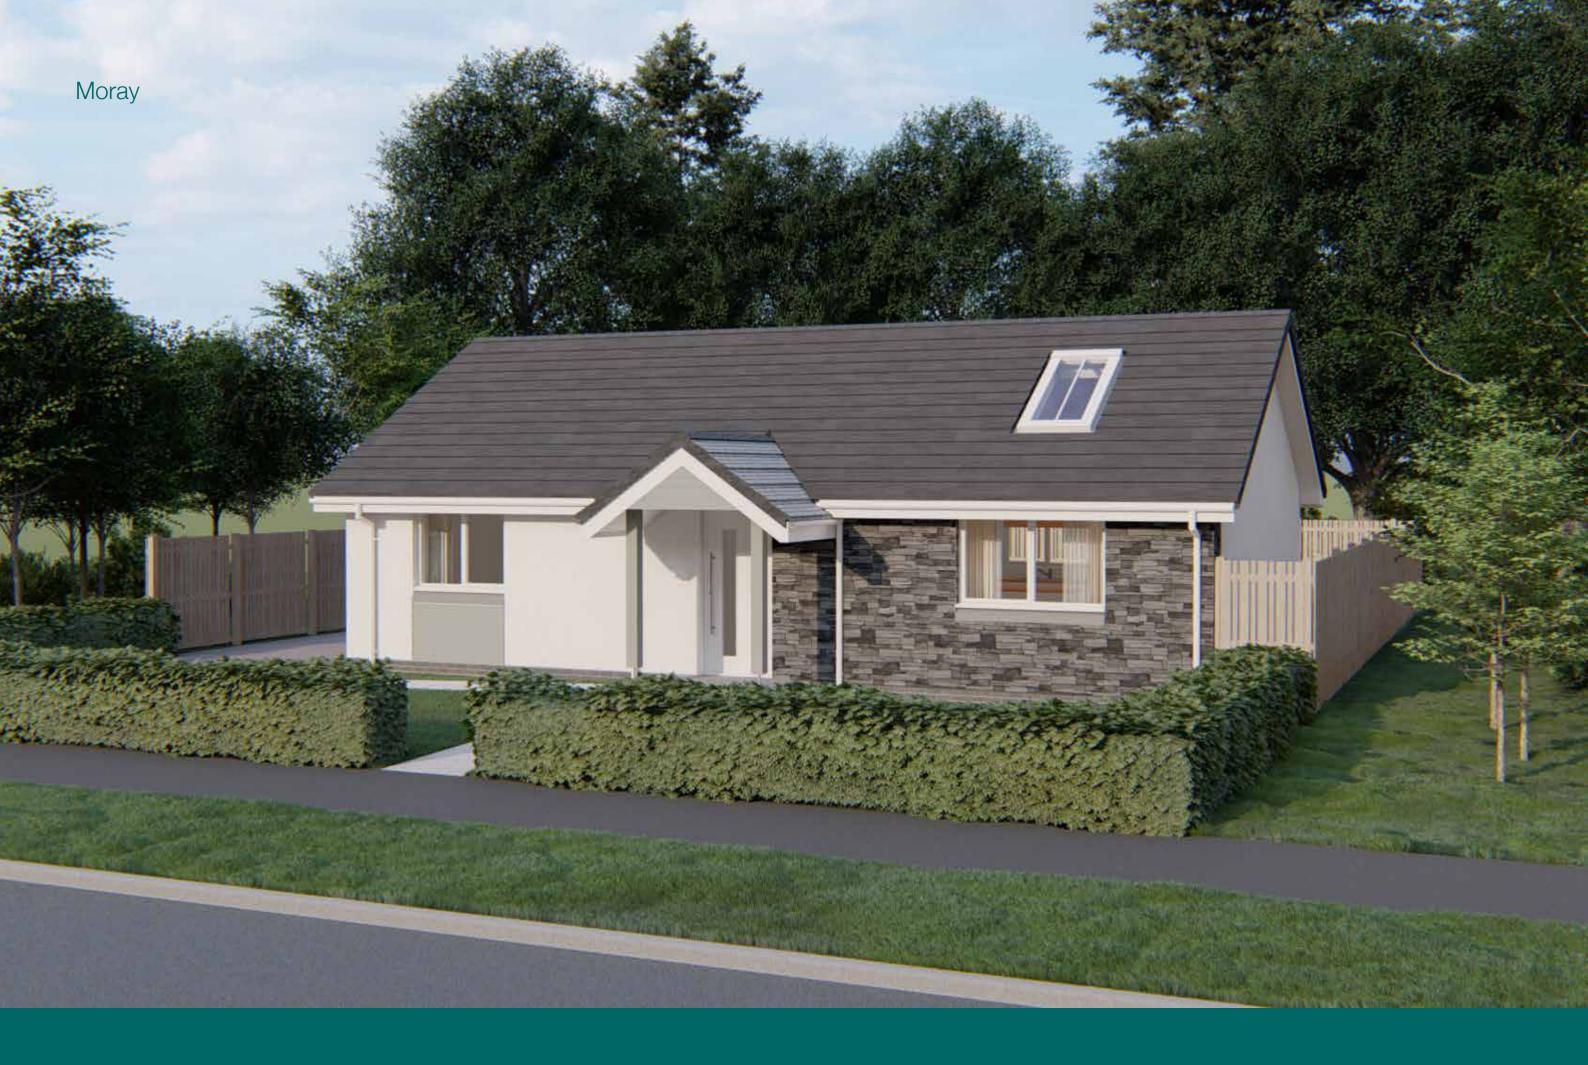

## **TWO-BEDROOM** detached bungalows

he impressive two-bedroom bungalows are available in two different layouts: The Kirkmichael and The Moray. Both arrangements provide exquisite accommodation and lightfilled interiors with vaulted ceilings, opening first into an entrance hall before leading into the sociable open-plan kitchen, lounge and dining area.

Similar to the three-bedroom homes, this open-plan reception room will feature dual-aspect windows, generous dimensions, and a state-of-the-art kitchen to provide the ultimate living space for everyday use. Meanwhile, two double bedrooms both feature built-in wardrobes. Finishing these bungalows is a modern three-piece family bathroom.

## SUMMARY- TWO-BEDROOM DETACHED BUNGALOWS:

- Choice of two different layouts
- Entrance hall with cloak storage
- Open-plan kitchen, living & dining room
- State-of-the-art kitchen design
- Master bedroom with built-in wardrobe
- Second double bedroom with wardrobe
- High-spec 3pc family bathroom
- Vaulted ceilings