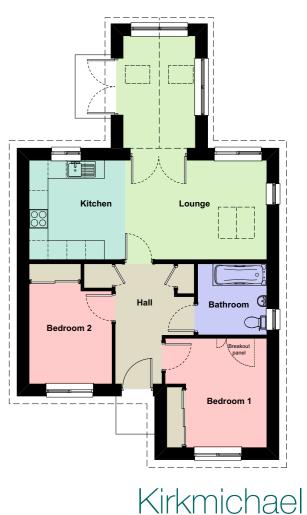

## **TWO-BEDROOM** detached bungalows

he impressive two-bedroom bungalows are available in two different layouts: The Kirkmichael and The Moray. Both arrangements provide exquisite accommodation and lightfilled interiors with vaulted ceilings, opening first into an entrance hall before leading into the sociable open-plan kitchen, lounge and dining area.

Similar to the three-bedroom homes, this open-plan reception room will feature dual-aspect windows, generous dimensions, and a state-of-the-art kitchen to provide the ultimate living space for everyday use. Meanwhile, two double bedrooms both feature built-in wardrobes. Finishing these bungalows is a modern three-piece family bathroom.

## SUMMARY- TWO-BEDROOM DETACHED BUNGALOWS:

- Choice of two different layouts
- Entrance hall with cloak storage
- Open-plan kitchen, living & dining room
- State-of-the-art kitchen design
- Master bedroom with built-in wardrobe
- Second double bedroom with wardrobe
- High-spec 3pc family bathroom
- Vaulted ceilings