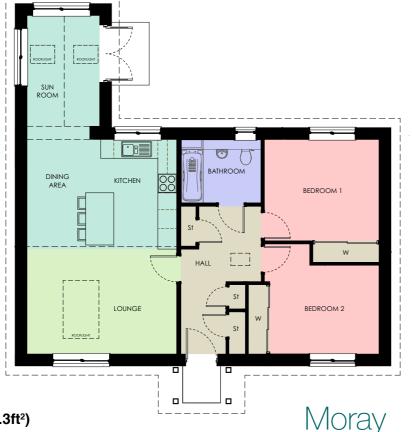

## **TWO-BEDROOM** detached bungalows

he impressive two-bedroom bungalows are available in two different layouts: The Kirkmichael and The Moray. Both arrangements provide exquisite accommodation and lightfilled interiors with vaulted ceilings, opening first into an entrance hall before leading into the sociable open-plan kitchen, lounge and dining area.

Similar to the three-bedroom homes, this open-plan reception room will feature dual-aspect windows, generous dimensions, and a state-of-the-art kitchen to provide the ultimate living space for everyday use. Meanwhile, two double bedrooms both feature built-in wardrobes. Finishing these bungalows is a modern three-piece family bathroom.

## SUMMARY- TWO-BEDROOM DETACHED BUNGALOWS:

- Choice of two different layouts
- Entrance hall with cloak storage
- Open-plan kitchen, living & dining room
- State-of-the-art kitchen design
- Master bedroom with built-in wardrobe
- Second double bedroom with wardrobe
- High-spec 3pc family bathroom
- Vaulted ceilings

#### **GROUND FLOOR**

Kitchen / Dining 4.7m x 3.5m (15.6 x 11.5 ft)

Lounge 4.7m x 3.3m (15.6 x 10.9 ft)

Sunroom 2.3m x 3.5m (7.5 x 11.7 ft)

Bathroom 2.5m x 2.0m (8.2 x 6.5 ft)

Bedroom 1 3.6m x 3.2m (11.7 x 10.5 ft)

Bedroom 2 3.5m x 3.5m (11.5 x 11.5 ft)

N.B. Room Sizes Exclude Wardrobes

Gross floor area: 85.5m<sup>2</sup> (920.3ft<sup>2</sup>)