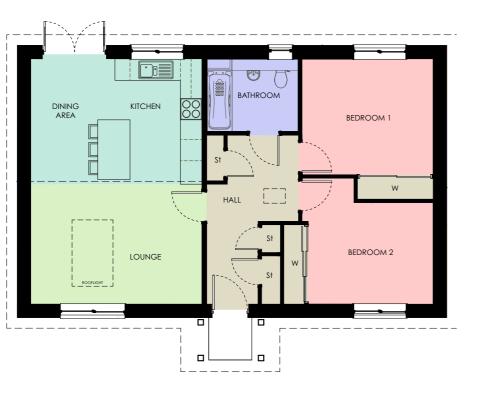

## **TWO-BEDROOM** detached bungalows

he impressive two-bedroom bungalows are available in two different layouts: The Kirkmichael and The Moray. Both arrangements provide exquisite accommodation and lightfilled interiors with vaulted ceilings, opening first into an entrance hall before leading into the sociable open-plan kitchen, lounge and dining area.

Similar to the three-bedroom homes, this open-plan reception room will feature dual-aspect windows, generous dimensions, and a state-of-the-art kitchen to provide the ultimate living space for everyday use. Meanwhile, two double bedrooms both feature built-in wardrobes. Finishing these bungalows is a modern three-piece family bathroom.

## SUMMARY- TWO-BEDROOM DETACHED BUNGALOWS:

- Choice of two different layouts
- Entrance hall with cloak storage
- Open-plan kitchen, living & dining room
- State-of-the-art kitchen design
- Master bedroom with built-in wardrobe
- Second double bedroom with wardrobe
- High-spec 3pc family bathroom
- Vaulted ceilings

Bathroom 2.5m x 2.0m (8.2 x 6.5 ft)

Bedroom 1 3.6m x 3.2m (11.7 x 10.5 ft)

Bedroom 2 3.5m x 3.5m (11.5 x 11.5 ft)

N.B. Room Sizes Exclude Wardrobes

Moray

with sunroom

#### Gross floor area: 76.5m<sup>2</sup> (823.4ft<sup>2</sup>)