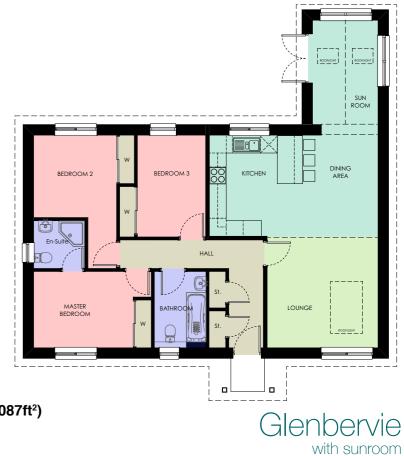

#### Gross floor area: 101m<sup>2</sup> (1087ft<sup>2</sup>)

2.6 m x 2.6m (8.5 x 8.5 ft)

Gross floor area: 92m<sup>2</sup> (990ft<sup>2</sup>)

**GROUND FLOOR** 

## Glenbervie

#### **GROUND FLOOR**

Lounge 4.7m x 3.8m (15.4 x 12.5 ft)

**Kitchen/Dining** 3.9m x 3.8m (12.9 x 12.5 ft)

**Utility** 1.3m x 0.7m (4.3 x 2.3 ft)

Bathroom 1.9m x 2.9m (6.2 x 9.5 ft)

Master Bedroom 3.2m x 3.1m (11.1 x 9.8 ft)

En-suite 2.9m x 1.2m (10.5 x 3.9 ft)

Bedroom 2 2.7m x 3.8m (8.9 x 12.5 ft)

Bedroom 3 3.3m x 2.8m (10.8 x 9.2 ft)

N.B. Room Sizes Exclude Wardrobes

\_

Gross floor area: 92m<sup>2</sup> (995ft<sup>2</sup>)

-

| GROUND FLOOR                                                     |        |
|------------------------------------------------------------------|--------|
| <b>Kitchen / Dining</b><br>4.0m x 5.1m (13.1 x 16.7 ft)          |        |
| Lounge<br>4.0m x 4.1m (13.1 x 13.4 ft)                           |        |
| Bathroom<br>2.4m x 1.8m (7.8 x 5.9 ft)                           |        |
| Master Bedroom<br>2.5m x 3.9m (8.2 x 12.7 ft)                    |        |
| <b>En-suite</b><br>2.9m x 1.2m (9.5 x 3.9 ft)                    |        |
| <b>Bedroom 2</b><br>3.0m x 2.7m (9.8 x 8.8 ft)                   | LOUNGE |
| <b>Bedroom 3</b><br>2.3m x 2.7m (7.5 x 8.8 ft)                   |        |
| Garage                                                           |        |
| 2.9m x 5.9m (9.5 x 19.3 ft)<br>N.B. Room Sizes Exclude Wardrobes |        |