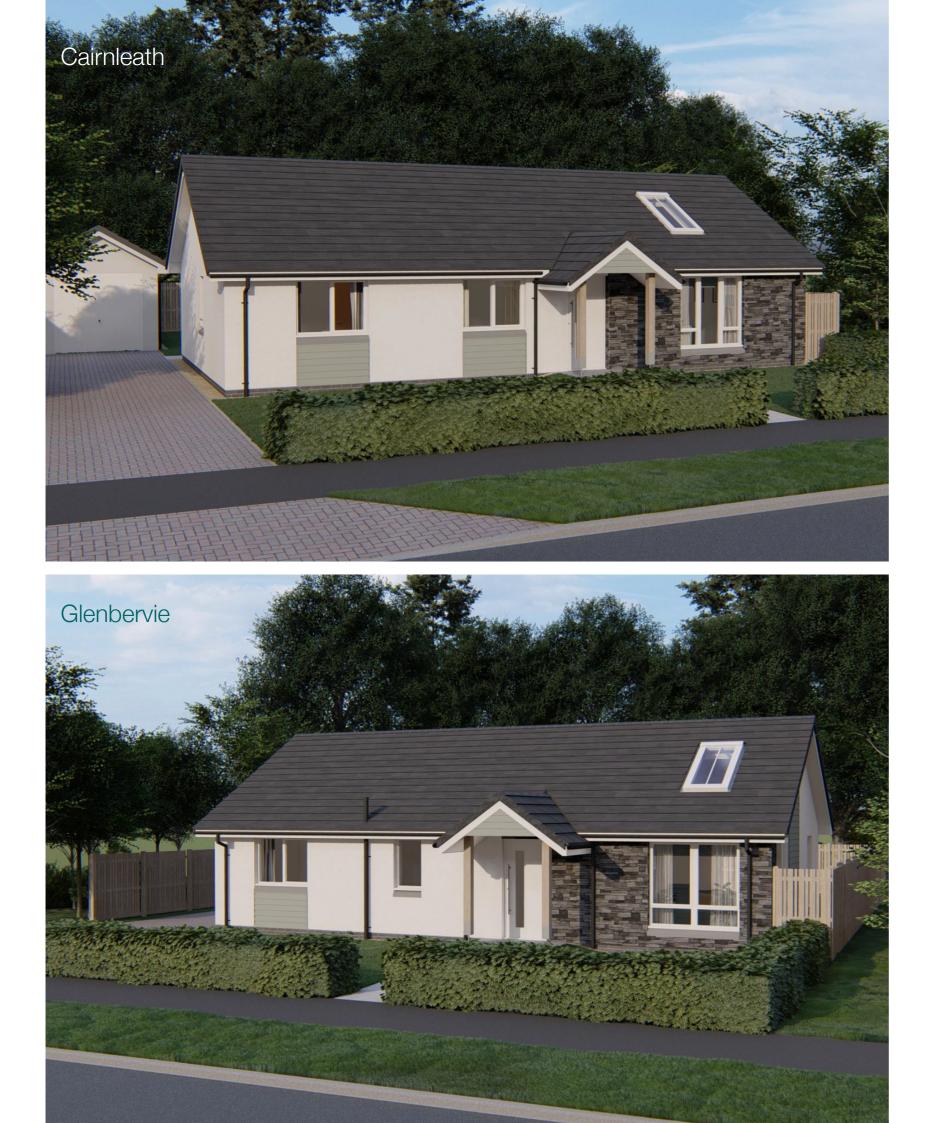

## **COMFORTABLE AND SOUGHT-AFTER** rural lifestyle close to Alyth

n exclusive development in Pitcrocknie Village, Alyth, only 16 miles from Dundee and 19 miles from Perth offering a luxurious and soughtafter rural lifestyle, close to the market town of Alyth. This bespoke development consists solely of detached bungalows, which are sympathetically designed to complement the scenic location.

Offering a choice of two or three bedrooms, as well as a selection of internal layouts which includes vaulted ceilings, these exceptional properties will be finished to a very high standard to provide the very best in modern living. In addition, the high-specification homes are all designed around a Scandinavian-inspired kitchen, lounge, and dining room, with an impressive open plan that spans the entire depth of the property, opening out further, via French doors, into the garden.

Picturesque and peaceful, yet still within easy reach of amenities, the Pitcrocknie development welcomes multi-generational living, catering to anyone seeking a refined lifestyle amongst stunning scenery. The properties feature solar PV roof panels, vaulted ceilings, double-glazed windows, and efficient gas central heating for low-cost utility bills and optimal comfort. Furthermore, each property will have a private monoblock drive. A limited number of homes within Phase 4 feature a detached or an integrated garage and sunrooms as standard, many of the remaining plots have ample space for a detached garage. In addition, each property has a fully enclosed private rear garden.

## **THREE-BEDROOM** detached bungalows

he exclusive three-bedroom detached bungalows are available in four different layouts, the Glenbervie, Cairnleith, Inglewood and Kinpurnie, all promising exceptional accommodation. Inside, an L-shaped hall greets you, offering cloak storage before flowing naturally into the openplan kitchen, living and dining room, which will feature vaulted ceilings and double-aspect glazing (including French doors to the garden) to ensure a light-filled ambience.

## **TWO-BEDROOM** detached bungalows

he impressive two-bedroom bungalows are available in two different layouts: The Kirkmichael and The Moray. Both arrangements provide exquisite accommodation and lightfilled interiors with vaulted ceilings, opening first into an entrance hall before leading into the sociable open-plan kitchen, lounge and dining area.