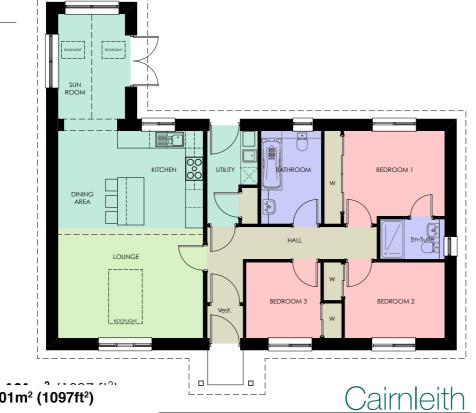

## **THREE-BEDROOM** detached bungalows

he exclusive three-bedroom detached bungalows are available in four different layouts, the Glenbervie, Cairnleith, Inglewood and Kinpurnie, all promising exceptional accommodation. Inside, an L-shaped hall greets you, offering cloak storage before flowing naturally into the openplan kitchen, living and dining room, which will feature vaulted ceilings and double-aspect glazing (including French doors to the garden) to ensure a light-filled ambience.

A standard rooflight is also available to add to the bright atmosphere. This outstanding living space, enhanced by a designated breakfast area in the Kinpurnie house type, creates a sociable environment for relaxing, entertaining, and dining. It will feature a state-of-the-art kitchen design, with the Cairnleith and Kinpurnie houses also benefitting from a separate utility room. The three bedrooms consist of a master bedroom with a deluxe en-suite shower room, a second generous double bedroom, and a third single bedroom with versatile dimensions to suit the homeowner's needs and built-in wardrobes to maximise floorspace. A high-specification, three-piece family bathroom finishes the accommodation on offer.

## SUMMARY - THREE-BEDROOM DETACHED BUNGALOWS:

- Choice of four different layouts
- Vestibule (on select types)
- L-shaped hall with storage
- Open-plan kitchen, living & dining room •
- State-of-the-art kitchen design
- Utility room (on select types)
- Master bedroom with en suite
- Second generous double bedroom
- Versatile single bedroom
- Bedrooms with built-in wardrobes
- High-spec 3pc family bathroom
- Vaulted ceilings

Master Bedroom 3.4m x 3.1m (11.1 x 10.1 ft)

En-suite

2.1m x 1.3m (6.9 x 4.2 ft) Bedroom 2 3.4m x 2.6m (11.1 x 8.5 ft)

Bedroom 3 2.5 m x 2.6m (8.2 x 8.5 ft)

N.B. Room Sizes Exclude Wardrobes

Gross floor area: 101m<sup>2</sup> (1097ft<sup>2</sup>)