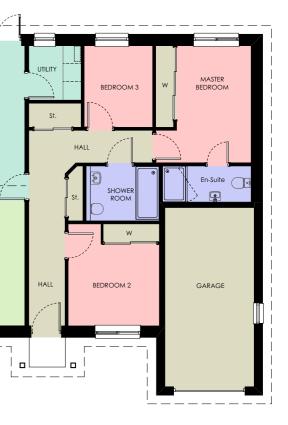

## **THREE-BEDROOM** detached bungalows

he exclusive three-bedroom detached bungalows are available in four different layouts, the Glenbervie, Cairnleith, Inglewood and Kinpurnie, all promising exceptional accommodation. Inside, an L-shaped hall greets you, offering cloak storage before flowing naturally into the openplan kitchen, living and dining room, which will feature vaulted ceilings and double-aspect glazing (including French doors to the garden) to ensure a light-filled ambience.

A standard rooflight is also available to add to the bright atmosphere. This outstanding living space, enhanced by a designated breakfast area in the Kinpurnie house type, creates a sociable environment for relaxing, entertaining, and dining. It will feature a state-of-the-art kitchen design, with the Cairnleith and Kinpurnie houses also benefitting from a separate utility room. The three bedrooms consist of a master bedroom with a deluxe en-suite shower room, a second generous double bedroom, and a third single bedroom with versatile dimensions to suit the homeowner's needs and built-in wardrobes to maximise floorspace. A high-specification, three-piece family bathroom finishes the accommodation on offer.

## SUMMARY - THREE-BEDROOM DETACHED BUNGALOWS:

- Choice of four different layouts
- Vestibule (on select types)
- L-shaped hall with storage
- Open-plan kitchen, living & dining room •
- State-of-the-art kitchen design
- Utility room (on select types)
- Master bedroom with en suite
- Second generous double bedroom
- Versatile single bedroom
- Bedrooms with built-in wardrobes
- High-spec 3pc family bathroom
- Vaulted ceilings