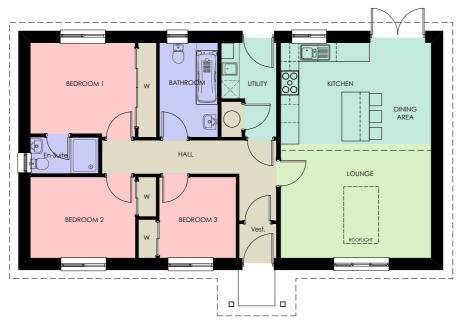

## **THREE-BEDROOM** detached bungalows

he exclusive three-bedroom detached bungalows are available in four different layouts, the Glenbervie, Cairnleith, Inglewood and Kinpurnie, all promising exceptional accommodation. Inside, an L-shaped hall greets you, offering cloak storage before flowing naturally into the openplan kitchen, living and dining room, which will feature vaulted ceilings and double-aspect glazing (including French doors to the garden) to ensure a light-filled ambience.

A standard rooflight is also available to add to the bright atmosphere. This outstanding living space, enhanced by a designated breakfast area in the Kinpurnie house type, creates a sociable environment for relaxing, entertaining, and dining. It will feature a state-of-the-art kitchen design, with the Cairnleith and Kinpurnie houses also benefitting from a separate utility room. The three bedrooms consist of a master bedroom with a deluxe en-suite shower room, a second generous double bedroom, and a third single bedroom with versatile dimensions to suit the homeowner's needs and built-in wardrobes to maximise floorspace. A high-specification, three-piece family bathroom finishes the accommodation on offer.

## SUMMARY - THREE-BEDROOM DETACHED BUNGALOWS:

- Choice of four different layouts
- Vestibule (on select types)
- L-shaped hall with storage
- Open-plan kitchen, living & dining room •
- State-of-the-art kitchen design
- Utility room (on select types)
- Master bedroom with en suite
- Second generous double bedroom
- Versatile single bedroom
- Bedrooms with built-in wardrobes
- High-spec 3pc family bathroom
- Vaulted ceilings