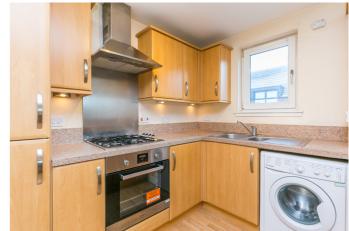

This maintained development includes a shared bike store, landscaped communal grounds and ample residential parking.

The hall gives access throughout and features two built-in store cupboards, the secured entry handset modern wood-effect flooring and two pendant light fittings. Set to the westerly-facing aspect is a spacious open-plan public room with dual-aspect natural light, wood-effect flooring for the kitchen area and carpeted flooring for the lounge space. The kitchen is fitted with stone-effect worktops and a matching upstand, a sink with drainer, unit downlighting, a freestanding washing machine; and an integrated fridge/freezer, oven and a gas hob with a canopy above.