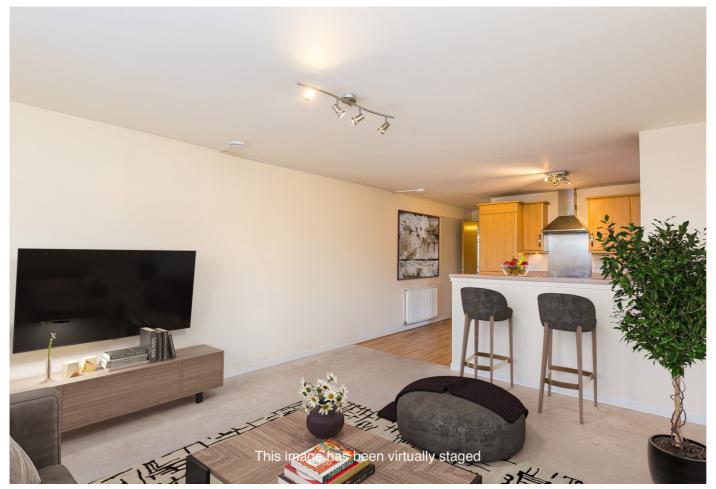

This maintained development includes a shared bike store, landscaped communal grounds and ample residential parking.

The hall gives access throughout and features two built-in store cupboards, the secured entry handset modern wood-effect flooring and two pendant light fittings. Set to the westerly-facing aspect is a spacious open-plan public room with dual-aspect natural light, wood-effect flooring for the kitchen area and carpeted flooring for the lounge space. The kitchen is fitted with stone-effect worktops and a matching upstand, a sink with drainer, unit downlighting, a freestanding washing machine; and an integrated fridge/freezer, oven and a gas hob with a canopy above.