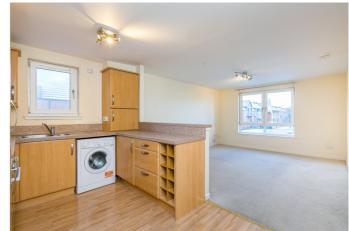

This maintained development includes a shared bike store, landscaped communal grounds and ample residential parking.

The hall gives access throughout and features two built-in store cupboards, the secured entry handset modern wood-effect flooring and two pendant light fittings. Set to the westerly-facing aspect is a spacious open-plan public room with dual-aspect natural light, wood-effect flooring for the kitchen area and carpeted flooring for the lounge space. The kitchen is fitted with stone-effect worktops and a matching upstand, a sink with drainer, unit downlighting, a freestanding washing machine; and an integrated fridge/freezer, oven and a gas hob with a canopy above.