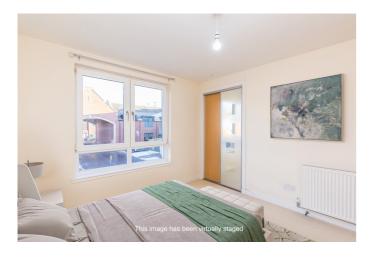

Both double bedrooms are set to the opposite easterly facing aspect and include carpeted flooring and built-in wardrobes. The master bedroom also has a generous en-suite with a two-piece suite and an integrated shower cubicle. Completing the accommodation, set internally, a further generous bathroom has a fitted suite including a mains shower over a P-shaped bath, tiled splash walls and a shaver point.