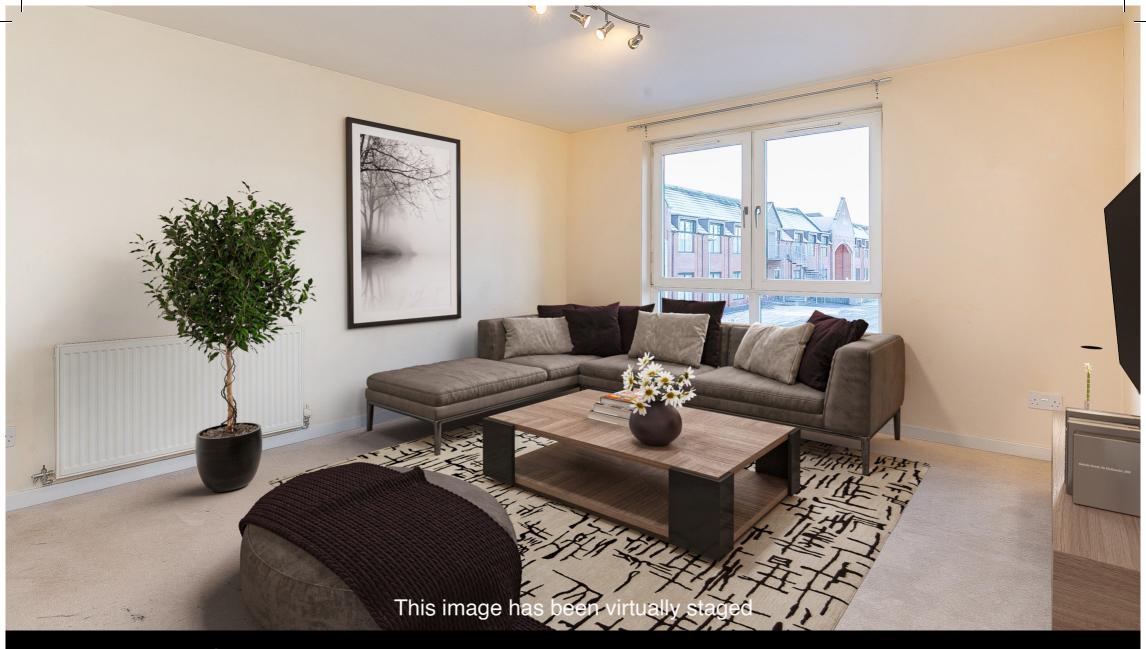

This maintained development includes a shared bike store, landscaped communal grounds and ample residential parking.

The hall gives access throughout and features two built-in store cupboards, the secured entry handset modern wood-effect flooring and two pendant light fittings. Set to the westerly-facing aspect is a spacious open-plan public room with dual-aspect natural light, wood-effect flooring for the kitchen area and carpeted flooring for the lounge space. The kitchen is fitted with stone-effect worktops and a matching upstand, a sink with drainer, unit downlighting, a freestanding washing machine; and an integrated fridge/freezer, oven and a gas hob with a canopy above.