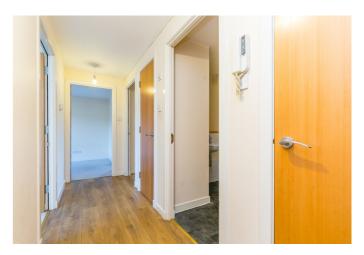

This maintained development includes a shared bike store, landscaped communal grounds and ample residential parking.

The hall gives access throughout and features two built-in store cupboards, the secured entry handset modern wood-effect flooring and two pendant light fittings. Set to the westerly-facing aspect is a spacious open-plan public room with dual-aspect natural light, wood-effect flooring for the kitchen area and carpeted flooring for the lounge space. The kitchen is fitted with stone-effect worktops and a matching upstand, a sink with drainer, unit downlighting, a freestanding washing machine; and an integrated fridge/freezer, oven and a gas hob with a canopy above.