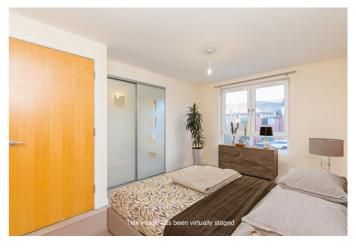

Both double bedrooms are set to the opposite easterly facing aspect and include carpeted flooring and built-in wardrobes. The master bedroom also has a generous en-suite with a two-piece suite and an integrated shower cubicle. Completing the accommodation, set internally, a further generous bathroom has a fitted suite including a mains shower over a P-shaped bath, tiled splash walls and a shaver point.