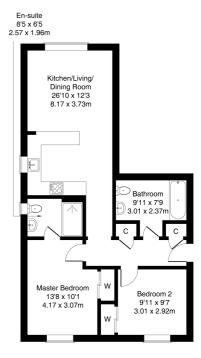

### Omov<sup>8</sup> Flat 6, 1 New Mart Place, Edinburgh, EH14 1RW

Approximate Gross Internal Area: (743 sq ft - 69 sq m.)

Legal Disclaimer: Floor-plan and measurements are for illustrative guidance only, and not intended to form part of any contract.