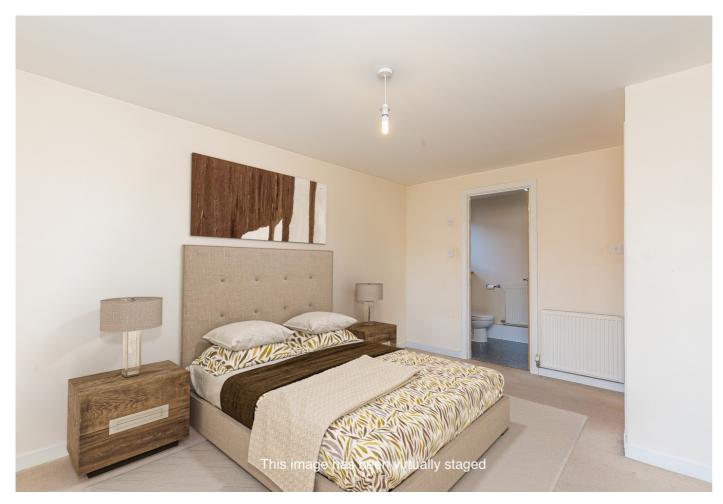

Both double bedrooms are set to the opposite easterly facing aspect and include carpeted flooring and built-in wardrobes. The master bedroom also has a generous en-suite with a two-piece suite and an integrated shower cubicle. Completing the accommodation, set internally, a further generous bathroom has a fitted suite including a mains shower over a P-shaped bath, tiled splash walls and a shaver point.