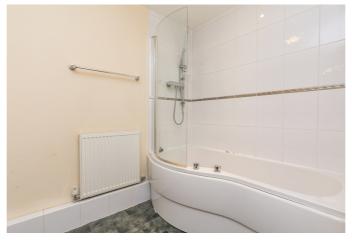

Both double bedrooms are set to the opposite easterly facing aspect and include carpeted flooring and built-in wardrobes. The master bedroom also has a generous en-suite with a two-piece suite and an integrated shower cubicle. Completing the accommodation, set internally, a further generous bathroom has a fitted suite including a mains shower over a P-shaped bath, tiled splash walls and a shaver point.