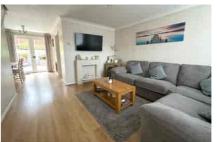

Accommodation comprises three bedrooms, living room, dining room and modern kitchen. Further benefits include a downstairs cloakroom, family bathroom, gas central heating and Upvc double glazing. To the rear of the property is a landscaped garden with large patio area with the remainder of the garden on the upper tier being mainly laid to lawn with flower and shrub borders. To the front of the property there is a driveway offering off street parking as well as a number of visitors parking spaces. The single garage has light and power and currently has a partition wall meaning that the rear of the garage could be used as a store room/workshop or potentially home office/gym.