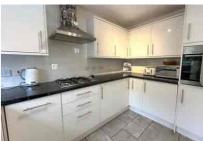

Accommodation comprises three bedrooms, living room, dining room and modern kitchen. Further benefits include a downstairs cloakroom, family bathroom, gas central heating and Upvc double glazing. To the rear of the property is a landscaped garden with large patio area with the remainder of the garden on the upper tier being mainly laid to lawn with flower and shrub borders. To the front of the property there is a driveway offering off street parking as well as a number of visitors parking spaces. The single garage has light and power and currently has a partition wall meaning that the rear of the garage could be used as a store room/workshop or potentially home office/gym.