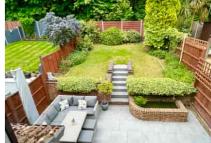

Accommodation comprises three bedrooms, living room, dining room and modern kitchen. Further benefits include a downstairs cloakroom, family bathroom, gas central heating and Upvc double glazing. To the rear of the property is a landscaped garden with large patio area with the remainder of the garden on the upper tier being mainly laid to lawn with flower and shrub borders. To the front of the property there is a driveway offering off street parking as well as a number of visitors parking spaces. The single garage has light and power and currently has a partition wall meaning that the rear of the garage could be used as a store room/workshop or potentially home office/gym.

- THREE BEDROOMS
- LANDSCAPED REAR GARDEN
- GARAGE AND DRIVEWAY
- GAS CENTRAL HEATED
- CLOSE TO LOCAL AMENEITIES
- SEMI DETACHED
- TWO RECEPTION ROOMS
- CLOAKROOM
- CUL-DE-SAC LOCATION
- EXCELLENT TRANSPORT LINKS