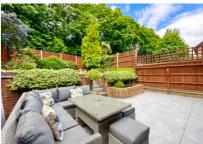

Accommodation comprises three bedrooms, living room, dining room and modern kitchen. Further benefits include a downstairs cloakroom, family bathroom, gas central heating and Upvc double glazing. To the rear of the property is a landscaped garden with large patio area with the remainder of the garden on the upper tier being mainly laid to lawn with flower and shrub borders. To the front of the property there is a driveway offering off street parking as well as a number of visitors parking spaces. The single garage has light and power and currently has a partition wall meaning that the rear of the garage could be used as a store room/workshop or potentially home office/gym.