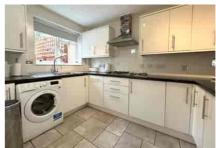

Accommodation comprises three bedrooms, living room, dining room and modern kitchen. Further benefits include a downstairs cloakroom, family bathroom, gas central heating and Upvc double glazing. To the rear of the property is a landscaped garden with large patio area with the remainder of the garden on the upper tier being mainly laid to lawn with flower and shrub borders. To the front of the property there is a driveway offering off street parking as well as a number of visitors parking spaces. The single garage has light and power and currently has a partition wall meaning that the rear of the garage could be used as a store room/workshop or potentially home office/gym.