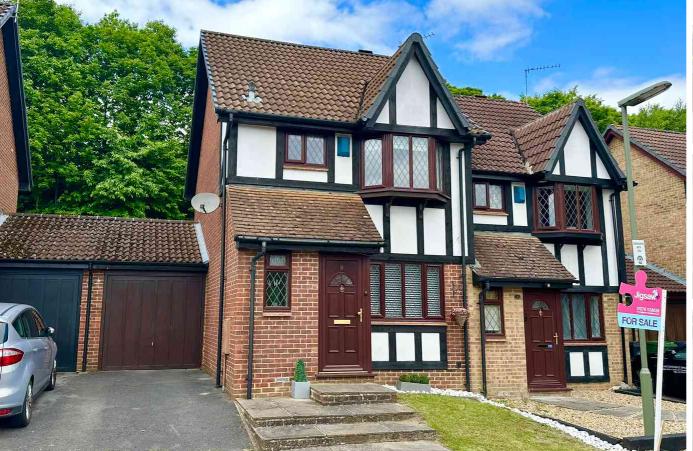

## 8 Suffolk Close, BAGSHOT, Surrey GU19 5RD

Jigsaw Estates are pleased to present to the market this well presented semi detached property located in a cul-de-sac location on the popular Connaught Park development in Bagshot.

Accommodation comprises three bedrooms, living room, dining room and modern kitchen. Further benefits include a downstairs cloakroom, family bathroom, gas central heating and Upvc double glazing. To the rear of the property is a landscaped garden with large patio area with the remainder of the garden on the upper tier being mainly laid to lawn with flower and shrub borders. To the front of the property there is a driveway offering off street parking as well as a number of visitors parking spaces. The single garage has light and power and currently has a partition wall meaning that the rear of the garage could be used as a store room/workshop or potentially home office/gym.

- THREE BEDROOMS
- LANDSCAPED REAR GARDEN
- GARAGE AND DRIVEWAY
- GAS CENTRAL HEATED
- CLOSE TO LOCAL AMENEITIES
- SEMI DETACHED
- TWO RECEPTION ROOMS
- CLOAKROOM
- CUL-DE-SAC LOCATION
- EXCELLENT TRANSPORT LINKS