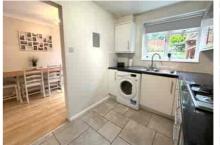

Accommodation comprises three bedrooms, living room, dining room and modern kitchen. Further benefits include a downstairs cloakroom, family bathroom, gas central heating and Upvc double glazing. To the rear of the property is a landscaped garden with large patio area with the remainder of the garden on the upper tier being mainly laid to lawn with flower and shrub borders. To the front of the property there is a driveway offering off street parking as well as a number of visitors parking spaces. The single garage has light and power and currently has a partition wall meaning that the rear of the garage could be used as a store room/workshop or potentially home office/gym.