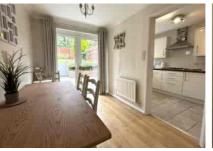

Accommodation comprises three bedrooms, living room, dining room and modern kitchen. Further benefits include a downstairs cloakroom, family bathroom, gas central heating and Upvc double glazing. To the rear of the property is a landscaped garden with large patio area with the remainder of the garden on the upper tier being mainly laid to lawn with flower and shrub borders. To the front of the property there is a driveway offering off street parking as well as a number of visitors parking spaces. The single garage has light and power and currently has a partition wall meaning that the rear of the garage could be used as a store room/workshop or potentially home office/gym.