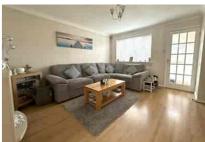

Accommodation comprises three bedrooms, living room, dining room and modern kitchen. Further benefits include a downstairs cloakroom, family bathroom, gas central heating and Upvc double glazing. To the rear of the property is a landscaped garden with large patio area with the remainder of the garden on the upper tier being mainly laid to lawn with flower and shrub borders. To the front of the property there is a driveway offering off street parking as well as a number of visitors parking spaces. The single garage has light and power and currently has a partition wall meaning that the rear of the garage could be used as a store room/workshop or potentially home office/gym.