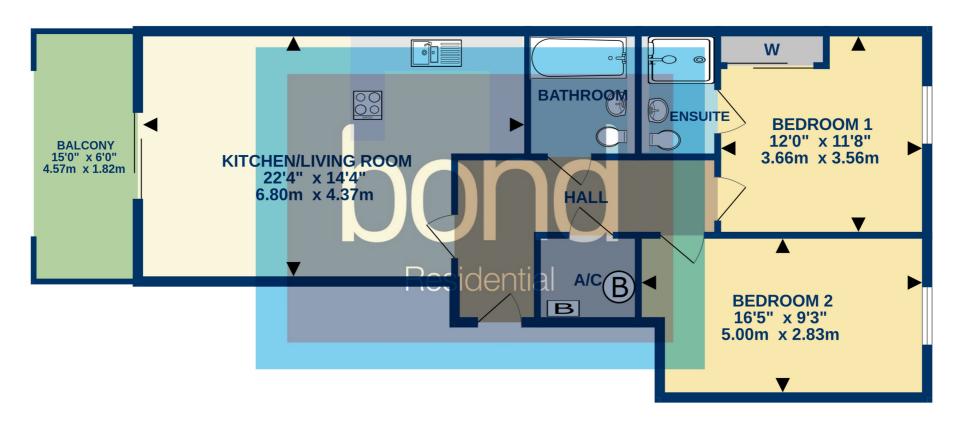

## FOURTH FLOOR 777 sq.ft. (72.2 sq.m.) approx.

## TOTAL FLOOR AREA: 777 sq.ft. (72.2 sq.m.) approx.

Whilst every attempt has been made to ensure the accuracy of the floorplan contained here, measurements of doors, windows, rooms and any other items are approximate and no responsibility is taken for any error, omission or mis-statement. This plan is for illustrative purposes only and should be used as such by any prospective purchaser. The services, systems and appliances shown have not been tested and no guarantee as to their operability or efficiency can be given.