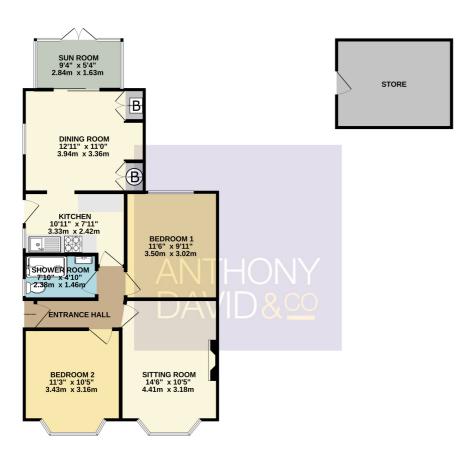

info@anthonydavid.co.uk www.anthonydavid.co.uk (01202 677444

 GROUND FLOOR
 1ST FLOOR

 715 sq.ft. (66.4 sq.m.) approx.
 116 sq.ft. (10.8 sq.m.) approx.

Entrance Hall Doors to

Sitting Room 14' 6" x 10' 5" (4.42m x 3.17m)

Dining Room 12' 11" x 11' 0" (3.94m x 3.35m)

Kitchen 10' 11" x 7' 11" (3.33m x 2.41m)

Sun Room 9' 4" x 5' 4" (2.84m x 1.63m)

Bedroom One 14' 6" x 10' 5" (4.42m x 3.17m)

Bedroom Two 11' 3" x 10' 5" (3.43m x 3.17m)

Shower Room 7' 10" x 4' 10" (2.39m x 1.47m)

Garden Westerly aspect

Driveway Off road parking

Council Tax Band C

TOTAL FLOOR AREA: 831 sq.ft. (77.2 sq.m.) approx.

White every attempt has been made to ensure the accuracy of the floorpian contained here, measurement of doors, window, norms and any other terms are approximate and no responsibility to taken for any entrement of the state of