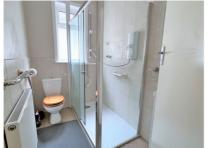

Shower Room 7' 10" x 4' 10" (2.39m x 1.47m)

Garden Westerly aspect

Driveway Off road parking

Council Tax Band C

TOTAL FLOOR AREA: 831 sq.ft. (77.2 sq.m.) approx.

White every attempt has been made to ensure the accuracy of the floorpian contained here, measurement of doors, window, norms and any other terms are approximate and no responsibility to taken for any entrement of the state of