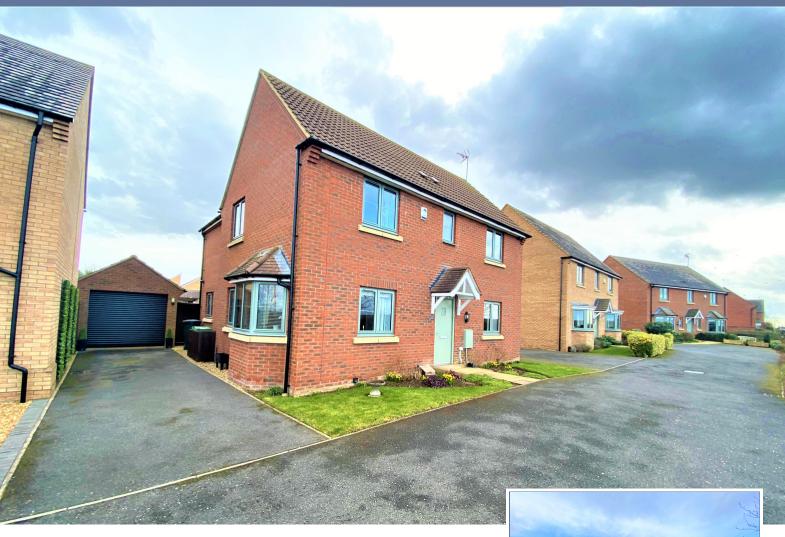

# 13 Weavers Lane, Oakridge Park, Milton Keynes, Buckinghamshire, MK14 6FQ

## £550,000 Freehold

- · Located within moments walk of beautiful parkland
- OVERLOOKING STANTON LOW PARK
- CANAL AND RIVERSIDE WALKS MOMENTS AWAY
- Four double bedrooms
- · Garage with electric door
- · On a private road
- Parking for Three cars
- Very rare to the market
- EPC Rating

\*\*\*OVERLOOKING STANTON LOW PARK\*\*\* CANAL & RIVERSIDE WALKS MOMENTS AWAY\*\*\* GARAGE & PARKING FOR THREE CARS\*\*\*

This delightful four double bedroom overlooking parkland is located in the sought after location of Oakridge Park. The property is set over two floors, the ground floor offers an entrance hall, cloakroom, spacious living room with patio doors to the rear garden, dining room and kitchen/ family room. the top floor offers master bedroom with ensuite, three further double bedrooms and family bathroom.

The property benefits from a beautifully presented rear garden, single garage with electric doors, driveway for three cars and picturesque views over Stanton Low Park.