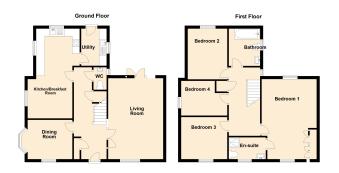

### Ground Floor Living Room

5.41m x 3.34m (17' 9" x 10' 11")

#### Kitchen

4.162m x 3.184m (13' 8" x 10' 5")

#### **Breakfast Room**

3.111m x 2.321m (10' 2" x 7' 7")

#### **Dining Room**

3.111m x 3.0m (10' 2" x 9' 10")

#### **First Floor**

#### **Bedroom One**

3.399m x 2.734m (11' 2" x 9' 0")

#### **Bedroom Two**

4.074m x 2.912m (13' 4" x 9' 7")

#### **Bedroom Three**

3.249m x 3.000m (10' 8" x 9' 10")

#### **Bedroom Four**

3.249m x 2.321m (10' 8" x 7' 7")

Floor plans are for layout purposes only. Measurements are approximate and subject to inacouracies Plan produced using PlanUp.