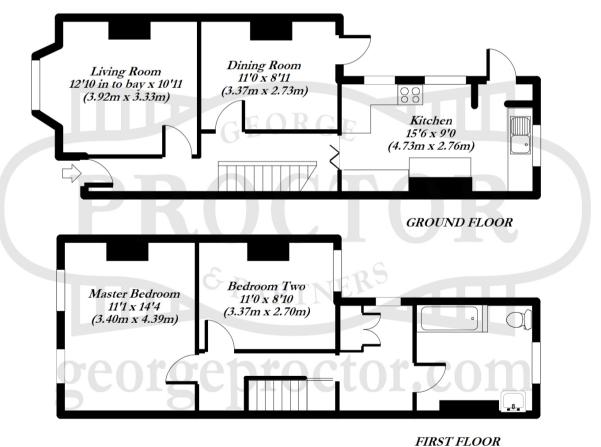

APPROX GROSS INTERNAL FLOOR AREA: 893 sq. ft / 83 sq. m

(c) George Proctor & Partners - For information only - Not to scale