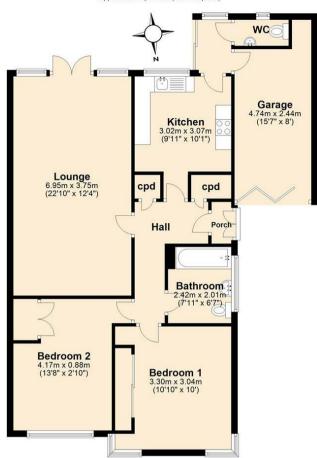

## **Ground Floor**

Approx. 96.1 sq. metres (1034.1 sq. feet)

Total area: approx. 96.1 sq. metres (1034.1 sq. feet)

Please note: Any measurements displayed are to be used as a guide only.
Plan created by Coventry Property Surveys Ltd Tel: 024 7629 1555
Plan produced using PlanUp.