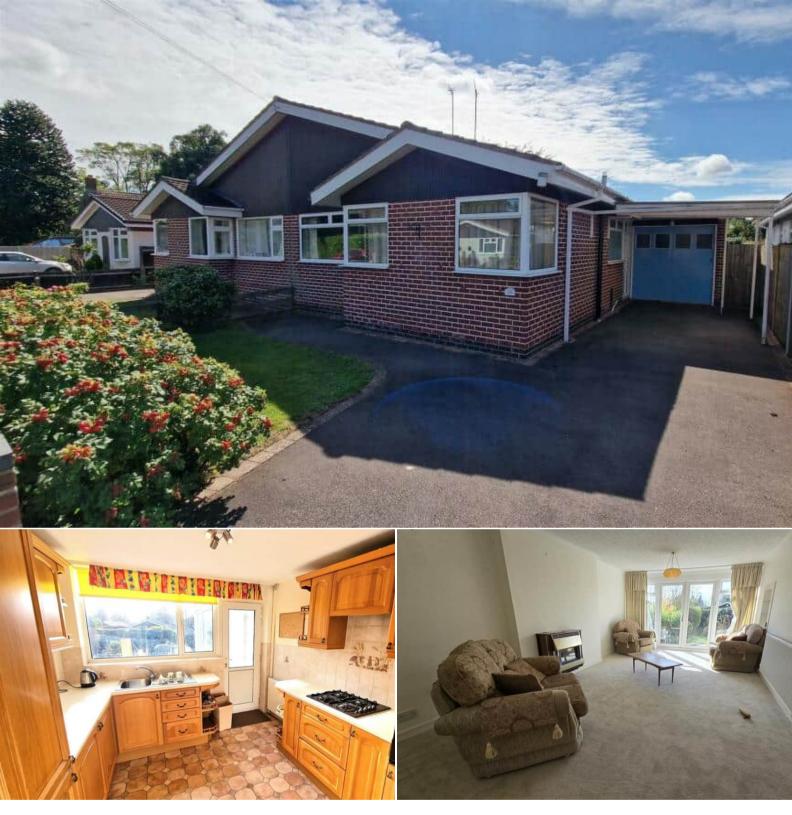

## Suncliffe Drive Kenilworth

Bettermove are proud to present this 2 bedroom semi-detached house in Kenilworth available with no forward chain.

The property benefits from double glazing, gas central heating throughout and has off street parking available via the driveway and garage.

The council tax band is D.

The interior of this property comprises a spacious living room, fitted kitchen, 2 bedrooms, w/c and the family bathroom. The exterior boasts a private rear garden, perfect for enjoying the summer months.

Located in the popular town of Kenilworth, the property is close to a range of amenities, including shops, supermarkets, restaurants and pubs. Excellent transport connections can be found from the A46, A452 and many local bus routes.