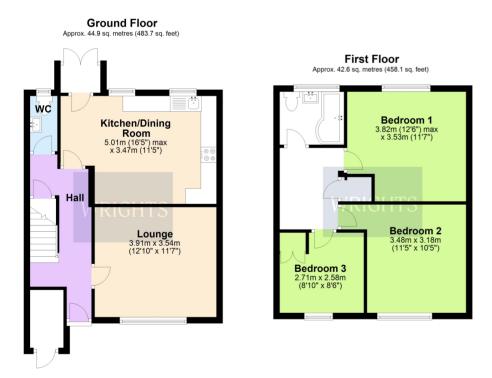

### **ENTRANCE HALLWAY**

1.85m x 5.10m (6' 1" x 16' 9") (to max dimensions)

#### LIVING ROOM

3.54m x 3.91m (11' 7" x 12' 10")

### KITCHEN/DINER

3.47m x 5.01m (11' 5" x 16' 5") (to max dimensions)

### **GROUND FLOOR W/C**

0.90m x 1.70m (2' 11" x 5' 7")

### **LANDING**

1.85m x 2.70m (6' 1" x 8' 10")

### **BEDROOM ONE**

3.53m x 3.82m (11' 7" x 12' 6") (to max dimensions)

### **BEDROOM TWO**

3.18m x 3.48m (10' 5" x 11' 5")

#### **BEDROOM THREE**

2.58m x 2.71m (8' 6" x 8' 11")

#### **BATHROOM**

1.68m x 2.05m (5' 6" x 6' 9")