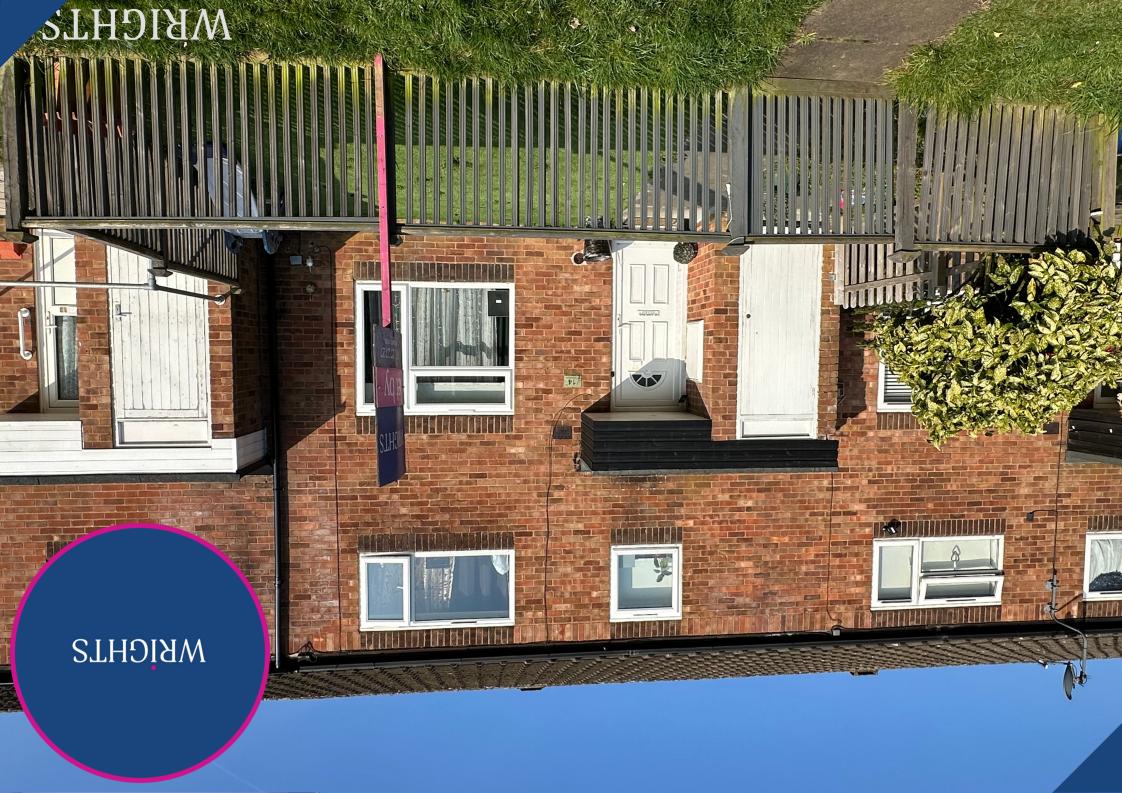

# 14 Foxhollows, Hatfield AL10 0HX

The property's garden is a good size with patio area adjacent to the property, the area is bordered by wooden fencing and a gate at the rear leading out to the road behind where road side parking is available.

### **PARKING**

Roadside parking to rear of property.