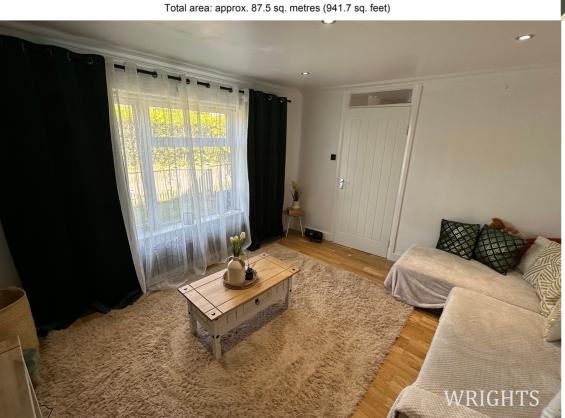

The property has a welcoming entrance hallway that provides access to all ground floor rooms and staircase to first floor accommodation. The lounge has a large front window providing good natural lighting. The kitchen/diner is a comfortable space and comprises a range of matching base and eye level units with ample work surface space, with ceramic hob and extractor hood over, electric oven, integrated appliances include a dishwasher and fridge/freezer unit. There is also a ground floor toilet.

#### LIVING ROOM

3.54m x 3.91m (11' 7" x 12' 10")