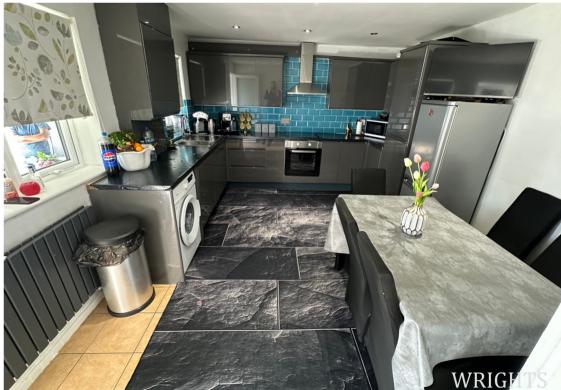

The property has a welcoming entrance hallway that provides access to all ground floor rooms and staircase to first floor accommodation. The lounge has a large front window providing good natural lighting. The kitchen/diner is a comfortable space and comprises a range of matching base and eye level units with ample work surface space, with ceramic hob and extractor hood over, electric oven, integrated appliances include a dishwasher and fridge/freezer unit. There is also a ground floor toilet.

### KITCHEN/DINER

3.47m x 5.01m (11' 5" x 16' 5") (to max dimensions)