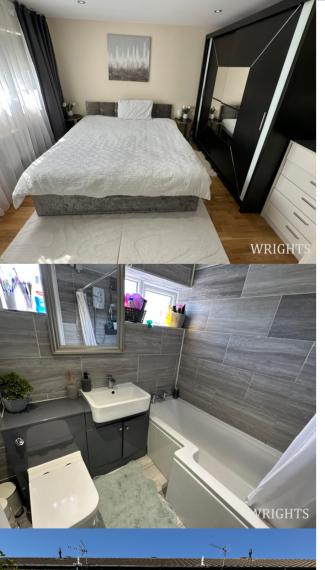

The first floor comprises two very generous double bedrooms and a comfortable single. The family bathroom is a well-appointed three-piece suite comprising panel enclosed bath with shower over, vanity style hand wash basin and enclosed cistern w/c.

### **BEDROOM ONE**

3.53m x 3.82m (11' 7" x 12' 6") (to max dimensions)

#### **BATHROOM**

1.68m x 2.05m (5' 6" x 6' 9")