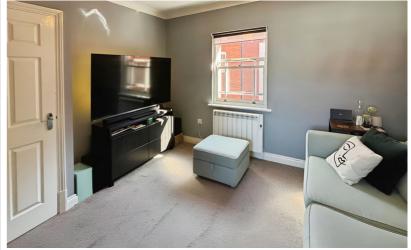

## Lounge/Diner

11' 9" x 12' 4" (3.58m x 3.76m) Electric heater, window to the side aspect, access to kitchen.