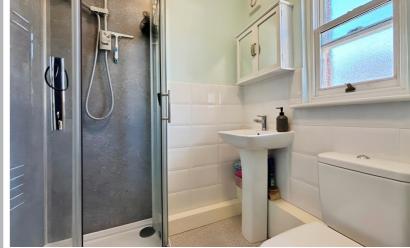

#### Bathroom

5' 5" x 5' 3" (1.65m x 1.60m) Double glazed window to the side aspect, vinyl flooring, WC, wash hand basin with pedestal, shower cubicle with electric shower over, heated towel rail, partially tiled walls.