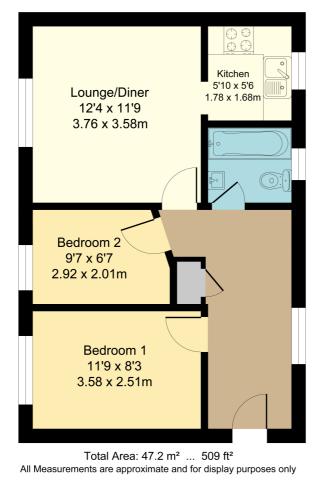

#### Kitchen

5' 10" x 5' 6" (1.78m x 1.68m) Range of wall mounted and base level units with work surface over and inset stainless steel 1 1/2 bowl sink with drainer, electric oven and hob, space for a washing machine, double glazed sash window to the side aspect.

## Lounge/Diner

11' 9" x 12' 4" (3.58m x 3.76m) Electric heater, window to the side aspect, access to kitchen.

#### Bedroom One

8' 3" x 11' 9" (2.51m x 3.58m) Double glazed sash window to the side aspect, electric heater.

#### Bedroom Two

9' 7" x 6' 7" (2.92m x 2.01m) Double glazed sash window to the side aspect, electric heater.

#### Bathroom

5' 5" x 5' 3" (1.65m x 1.60m) Double glazed window to the side aspect, vinyl flooring, WC, wash hand basin with pedestal, shower cubicle with electric shower over, heated towel rail, partially tiled walls.