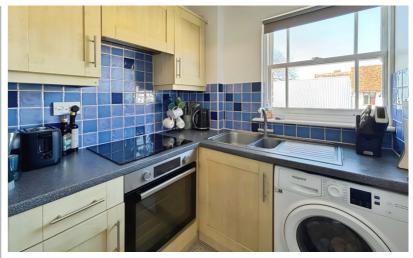

#### Kitchen

5' 10" x 5' 6" (1.78m x 1.68m) Range of wall mounted and base level units with work surface over and inset stainless steel 1 1/2 bowl sink with drainer, electric oven and hob, space for a washing machine, double glazed sash window to the side aspect.