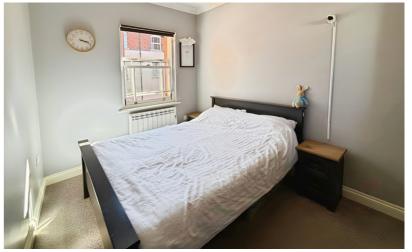

#### Bedroom One

8' 3" x 11' 9" (2.51m x 3.58m) Double glazed sash window to the side aspect, electric heater.

#### Bedroom Two

9' 7" x 6' 7" (2.92m x 2.01m) Double glazed sash window to the side aspect, electric heater.