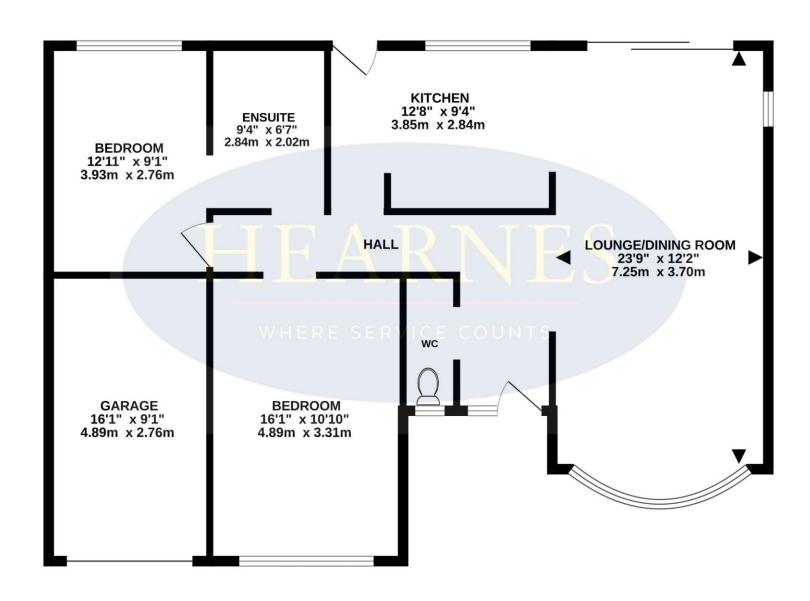

## TOTAL FLOOR AREA: 1049 sq.ft. (97.5 sq.m.) approx.

Whilst every attempt has been made to ensure the accuracy of the floorplan contained here, measurements of doors, windows, rooms and any other items are approximate and no responsibility is taken for any error, omission or mis-statement. This plan is for illustrative purposes only and should be used as such by any prospective purchaser. The services, systems and appliances shown have not been tested and no guarantee as to their operatility or efficiency can be given.