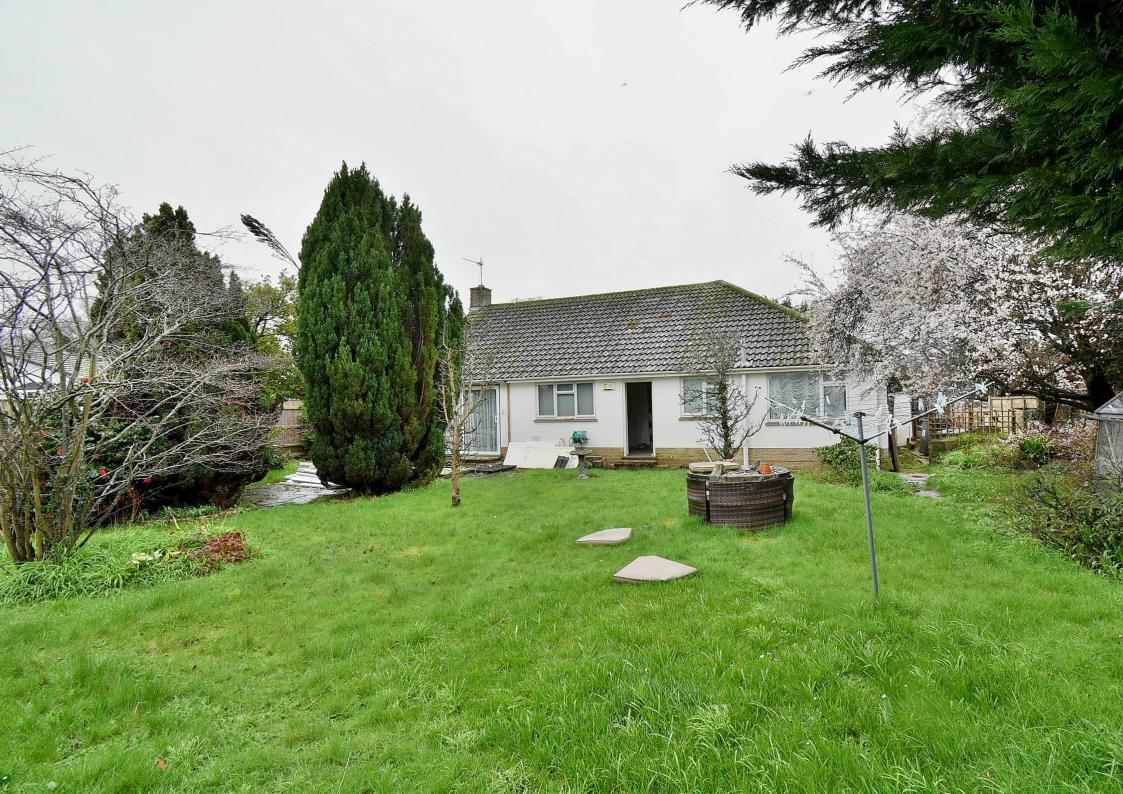

The bungalow sits centrally on a good sized, secluded plot with a single garage and driveway providing generous off road parking. There is also a three bedroom static home which could be included within this sale, (depending on the final figure that is agreed).

- Two bedroom detached bungalow in need of modernisation occupying a good size secluded plot
- Spacious entrance hall
- Cloakroom
- 23ft Dual aspect lounge/dining room
- Kitchen area
- Bathroom area
- Two double bedrooms
- The rear garden measures approximately 75ft x 65ft and is of a generous size, offers a good degree of seclusion and is fully enclosed
- Adjoining the rear of the property there is a paved patio. The remainder of the garden is predominantly laid to lawn
- A front driveway provides generous off road parking which in turn leads up to an integral single garage
- Integral single garage
- There is a generous sized three bedroom static home currently located on the front driveway which has a newly replaced boiler which could be included in the sale depending on the final figure agreed