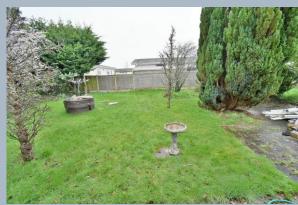

- Two bedroom detached bungalow in need of modernisation occupying a good size secluded plot
- Spacious entrance hall
- Cloakroom
- 23ft Dual aspect lounge/dining room
- Kitchen area
- Bathroom area
- Two double bedrooms
- The rear garden measures approximately 75ft x 65ft and is of a generous size, offers a good degree of seclusion and is fully enclosed
- Adjoining the rear of the property there is a paved patio. The remainder of the garden is predominantly laid to lawn
- A front driveway provides generous off road parking which in turn leads up to an integral single garage
- Integral single garage
- There is a generous sized three bedroom static home currently located on the front driveway which has a newly replaced boiler which could be included in the sale depending on the final figure agreed