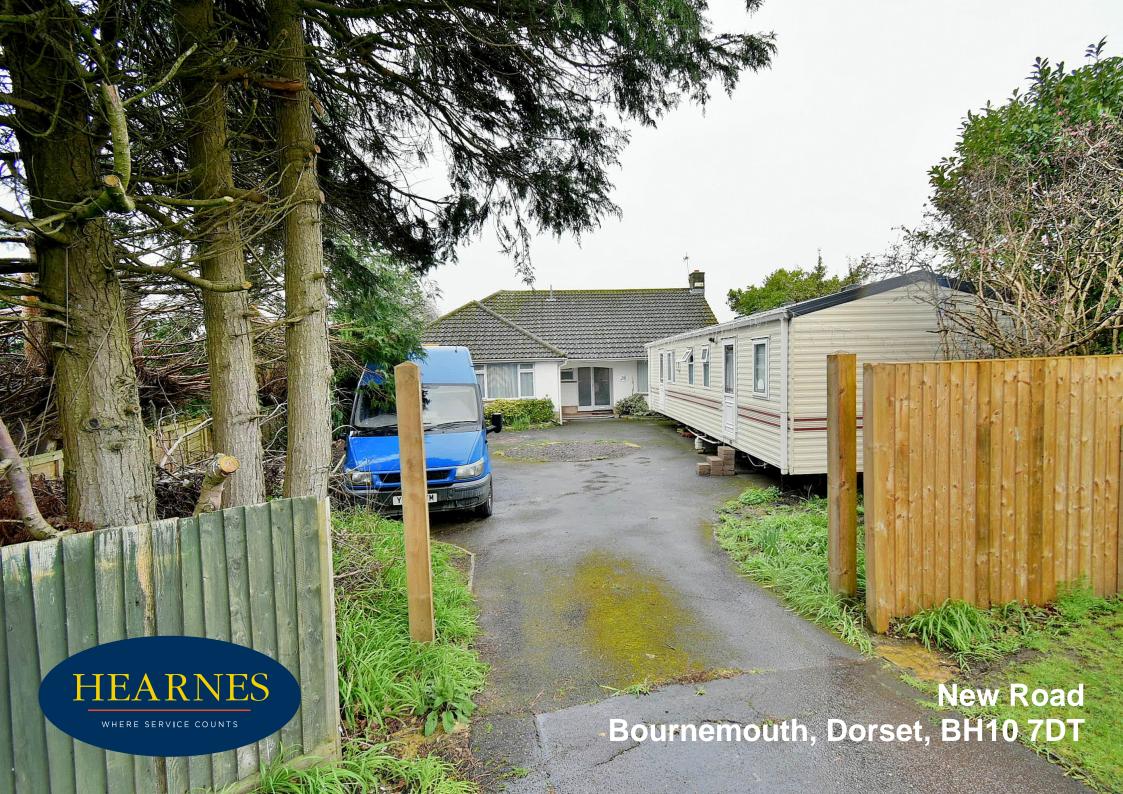

## FREEHOLD GUIDE PRICE £355,000

This conveniently located and generous sized two double bedroom detached bungalow is in need of refurbishment and modernisation and has a tremendous amount of scope and potential.

The bungalow sits centrally on a good sized, secluded plot with a single garage and driveway providing generous off road parking. There is also a three bedroom static home which could be included within this sale, (depending on the final figure that is agreed).

- Two bedroom detached bungalow in need of modernisation occupying a good size secluded plot
- Spacious entrance hall
- Cloakroom
- 23ft Dual aspect lounge/dining room
- Kitchen area
- Bathroom area
- Two double bedrooms
- The rear garden measures approximately 75ft x 65ft and is of a generous size, offers a good degree of seclusion and is fully enclosed
- Adjoining the rear of the property there is a paved patio. The remainder of the garden is predominantly laid to lawn
- A front driveway provides generous off road parking which in turn leads up to an integral single garage
- Integral single garage
- There is a generous sized three bedroom static home currently located on the front driveway which has a newly replaced boiler which could be included in the sale depending on the final figure agreed