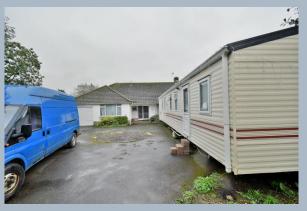

The bungalow sits centrally on a good sized, secluded plot with a single garage and driveway providing generous off road parking. There is also a three bedroom static home which could be included within this sale, (depending on the final figure that is agreed).

- Two bedroom detached bungalow in need of modernisation occupying a good size secluded plot
- Spacious entrance hall
- Cloakroom
- 23ft Dual aspect lounge/dining room
- Kitchen area
- Bathroom area
- Two double bedrooms
- The rear garden measures approximately 75ft x 65ft and is of a generous size, offers a good degree of seclusion and is fully enclosed
- Adjoining the rear of the property there is a paved patio. The remainder of the garden is predominantly laid to lawn
- A front driveway provides generous off road parking which in turn leads up to an integral single garage
- Integral single garage
- There is a generous sized three bedroom static home currently located on the front driveway which has a newly replaced boiler which could be included in the sale depending on the final figure agreed