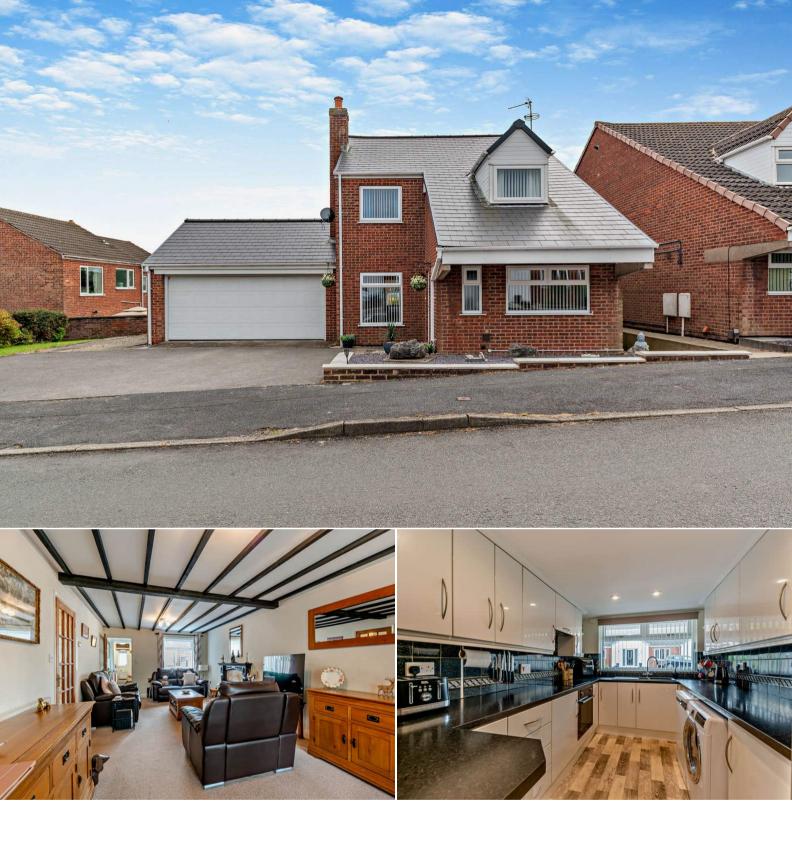

## Broadlands Alfreton

Bettermove are proud to present this 3 bedroom detached house in South Normanton.

The property benefits from double glazing, gas central heating throughout and has off street parking available via the driveway and garage.

The council tax band is C.

The interior of this beautifully presented property comprises a spacious living room, dining room, w/c, conservatory and fitted kitchen on the ground floor. The first floor consists of 3 bedrooms and the family bathroom. The exterior boasts a private rear garden, perfect for enjoying the summer months.