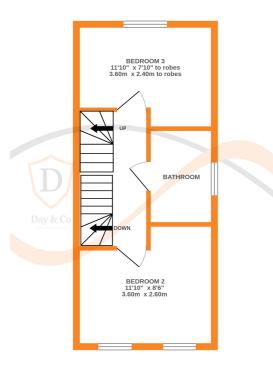

## **FULL DESCRIPTION**

Of interest to a variety of buyers is this superbly presented three bedroom (master en-suite) modern semi-detached property situated on this popular modern development with excellent access to local schools. The well proportioned accommodation comprises of an entrance porch, the spacious lounge has double glazed window to the front, radiator and a built in storage cupboard. The dining kitchen has an attractive range of modern base and wall mounted units, integrated oven, hob, extractor fan, dishwasher, fridge, freezer, washer/dryer, double glazed patio doors to the rear garden. There is a separate WC on this level. To the first floor there are two double bedrooms, and the house bathroom having a three piece suite comprising of a bath with shower over, WC, wash hand basin. To the second floor a superb master bedroom with fitted wardrobes, double glazed window to the front enjoying fabulous far reaching views, and en-suite shower room having a shower cubicle, WC, wash hand basin, double glazed velux window. Externally there is a double drive to the front and an enclosed rear garden and patio. Viewing essential to fully appreciate, EPC rating is B.

GROUND FLOOR 1ST FLOOR 2ND FLOOR

Whilst every attempt has been made to ensure the accuracy of the floorplan contained here, measurements of doors, windows, rooms and any other items are approximate and no responsibility is taken for any error, omission or mis-statement. This plan is for illustrative purposes only and should be used as such by any prospective purchaser. The services, systems and appliances shown have not been tested and no guarantee as to their operability or efficiency can be given.