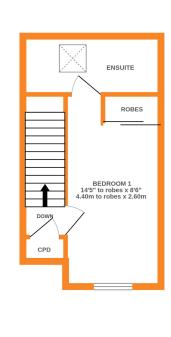

## **FULL DESCRIPTION**

Of interest to a variety of buyers is this superbly presented three bedroom (master en-suite) modern semi-detached property situated on this popular modern development with excellent access to local schools. The well proportioned accommodation comprises of an entrance porch, the spacious lounge has double glazed window to the front, radiator and a built in storage cupboard. The dining kitchen has an attractive range of modern base and wall mounted units, integrated oven, hob, extractor fan, dishwasher, fridge, freezer, washer/dryer, double glazed patio doors to the rear garden. There is a separate WC on this level. To the first floor there are two double bedrooms, and the house bathroom having a three piece suite comprising of a bath with shower over, WC, wash hand basin. To the second floor a superb master bedroom with fitted wardrobes, double glazed window to the front enjoying fabulous far reaching views, and en-suite shower room having a shower cubicle, WC, wash hand basin, double glazed velux window. Externally there is a double drive to the front and an enclosed rear garden and patio. Viewing essential to fully appreciate, EPC rating is B.

GROUND FLOOR 1ST FLOOR 2ND FLOOR

Whilst every attempt has been made to ensure the accuracy of the floorplan contained here, measurements of doors, windows, rooms and any other items are approximate and no responsibility is taken for any error, omission or mis-statement. This plan is for illustrative purposes only and should be used as such by any prospective purchaser. The services, systems and appliances shown have not been tested and no guarantee as to their operability or efficiency can be given.