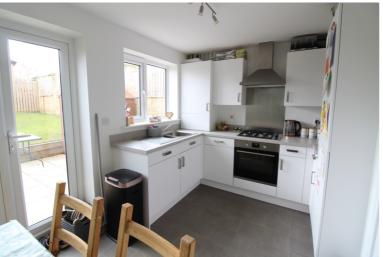

## **FULL DESCRIPTION**

Of interest to a variety of buyers is this superbly presented three bedroom (master en-suite) modern semi-detached property situated on this popular modern development with excellent access to local schools. The well proportioned accommodation comprises of an entrance porch, the spacious lounge has double glazed window to the front, radiator and a built in storage cupboard. The dining kitchen has an attractive range of modern base and wall mounted units, integrated oven, hob, extractor fan, dishwasher, fridge, freezer, washer/dryer, double glazed patio doors to the rear garden. There is a separate WC on this level. To the first floor there are two double bedrooms, and the house bathroom having a three piece suite comprising of a bath with shower over, WC, wash hand basin. To the second floor a superb master bedroom with fitted wardrobes, double glazed window to the front enjoying fabulous far reaching views, and en-suite shower room having a shower cubicle, WC, wash hand basin, double glazed velux window. Externally there is a double drive to the front and an enclosed rear garden and patio. Viewing essential to fully appreciate, EPC rating is B.