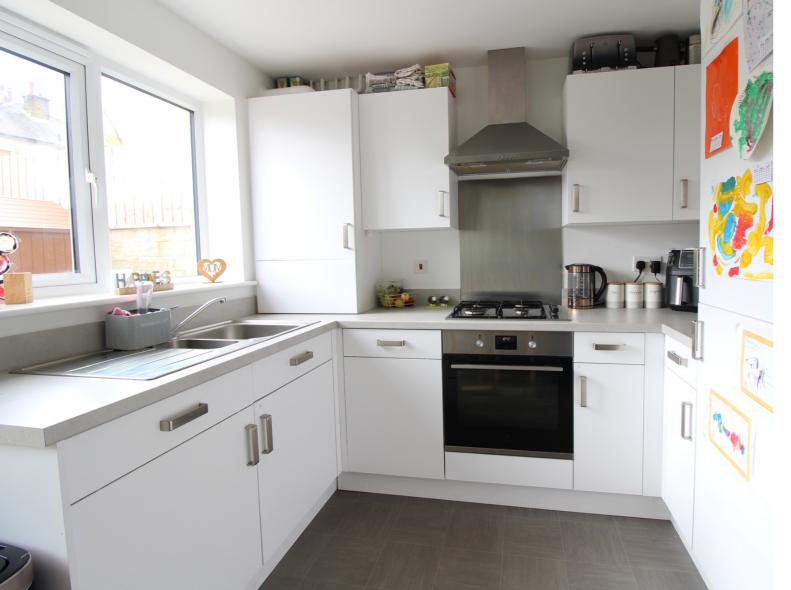

## **FULL DESCRIPTION**

Of interest to a variety of buyers is this superbly presented three bedroom (master en-suite) modern semi-detached property situated on this popular modern development with excellent access to local schools. The well proportioned accommodation comprises of an entrance porch, the spacious lounge has double glazed window to the front, radiator and a built in storage cupboard. The dining kitchen has an attractive range of modern base and wall mounted units, integrated oven, hob, extractor fan, dishwasher, fridge, freezer, washer/dryer, double glazed patio doors to the rear garden. There is a separate WC on this level. To the first floor there are two double bedrooms, and the house bathroom having a three piece suite comprising of a bath with shower over, WC, wash hand basin. To the second floor a superb master bedroom with fitted wardrobes, double glazed window to the front enjoying fabulous far reaching views, and en-suite shower room having a shower cubicle, WC, wash hand basin, double glazed velux window. Externally there is a double drive to the front and an enclosed rear garden and patio. Viewing essential to fully appreciate, EPC rating is B.