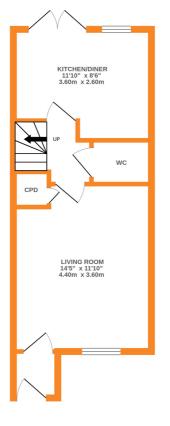

## **FULL DESCRIPTION**

Of interest to a variety of buyers is this superbly presented three bedroom (master en-suite) modern semi-detached property situated on this popular modern development with excellent access to local schools. The well proportioned accommodation comprises of an entrance porch, the spacious lounge has double glazed window to the front, radiator and a built in storage cupboard. The dining kitchen has an attractive range of modern base and wall mounted units, integrated oven, hob, extractor fan, dishwasher, fridge, freezer, washer/dryer, double glazed patio doors to the rear garden. There is a separate WC on this level. To the first floor there are two double bedrooms, and the house bathroom having a three piece suite comprising of a bath with shower over, WC, wash hand basin. To the second floor a superb master bedroom with fitted wardrobes, double glazed window to the front enjoying fabulous far reaching views, and en-suite shower room having a shower cubicle, WC, wash hand basin, double glazed velux window. Externally there is a double drive to the front and an enclosed rear garden and patio. Viewing essential to fully appreciate, EPC rating is B.

GROUND FLOOR 1ST FLOOR 2ND FLOOR

Whilst every attempt has been made to ensure the accuracy of the floorplan contained here, measurements of doors, windows, rooms and any other items are approximate and no responsibility is taken for any error, omission or mis-statement. This plan is for illustrative purposes only and should be used as such by any prospective purchaser. The services, systems and appliances shown have not been tested and no guarantee as to their operability or efficiency can be given.