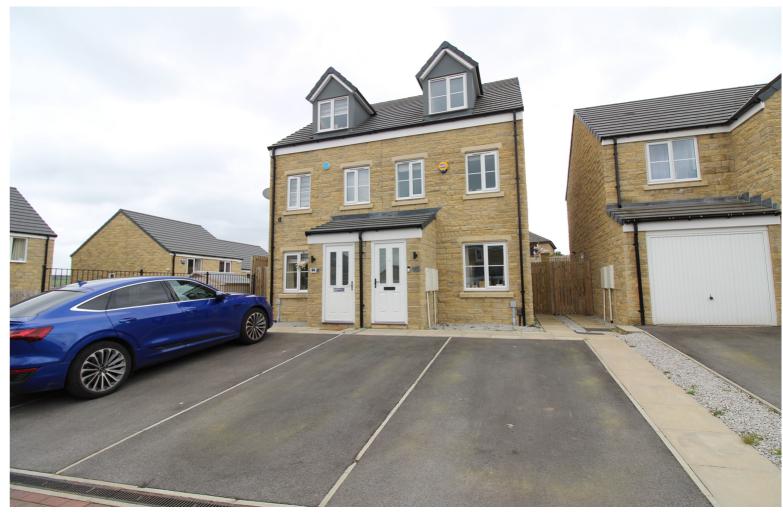

## **SUMMARY**

\*\*A SUPERBLY PRESENTED 3 BEDROOM (MASTER EN-SUITE) MODERN SEMI-DETACHED FAMILY HOME, POPULAR MODERN DEVELOPMENT WITH EXCELLENT ACCESS TO LOCAL SCHOOLS!!\*\* Having accommodation over 3 floors, enclosed rear garden, double driveway, far reaching views - VIEWING ESSENTIAL TO FULLY APPRECIATE!! EPC Rating Is B.

## **FULL DESCRIPTION**

Of interest to a variety of buyers is this superbly presented three bedroom (master en-suite) modern semi-detached property situated on this popular modern development with excellent access to local schools. The well proportioned accommodation comprises of an entrance porch, the spacious lounge has double glazed window to the front, radiator and a built in storage cupboard. The dining kitchen has an attractive range of modern base and wall mounted units, integrated oven, hob, extractor fan, dishwasher, fridge, freezer, washer/dryer, double glazed patio doors to the rear garden. There is a separate WC on this level. To the first floor there are two double bedrooms, and the house bathroom having a three piece suite comprising of a bath with shower over, WC, wash hand basin. To the second floor a superb master bedroom with fitted wardrobes, double glazed window to the front enjoying fabulous far reaching views, and en-suite shower room having a shower cubicle, WC, wash hand basin, double glazed velux window. Externally there is a double drive to the front and an enclosed rear garden and patio. Viewing essential to fully appreciate, EPC rating is B.