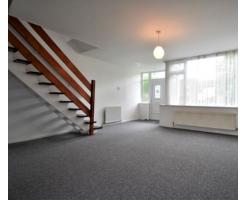

## **Open Plan Living Area**

4.77m x 4.31m (15' 8" x 14' 2") With stairway to first floor.

## **Dining Area**

3.23m x 2.77m (10' 7" x 9' 1")

#### Stairway

Leads to first floor landing.