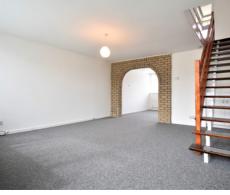

## **Open Plan Living Area**

4.77m x 4.31m (15' 8" x 14' 2") With stairway to first floor.

#### Stairway

Leads to first floor landing.