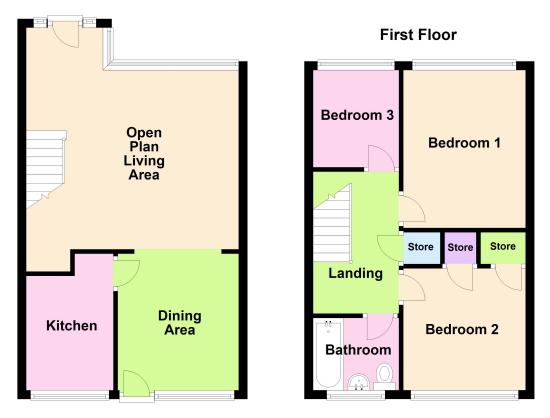

# **FLOORPLAN & EPC**

**Ground Floor** 

4, Walsgrave Road, Coventry, CV24 02476 635 555 walsgrave@robinjones.co.uk

## **Open Plan Living Area**

4.77m x 4.31m (15' 8" x 14' 2") With stairway to first floor.

## **Dining Area**

3.23m x 2.77m (10' 7" x 9' 1")

## Kitchen

3.13m x 2.00m (10' 3" x 6' 7")

#### Bedroom One

3.61m x 2.80m (11' 10" x 9' 2")

## **Bedroom Two**

2.85m x 2.80m (9' 4" x 9' 2")

## **Bedroom Three**

2.23m x 1.97m (7' 4" x 6' 6")

#### Modern Refitted Bathroom

Having a white suite and shower.