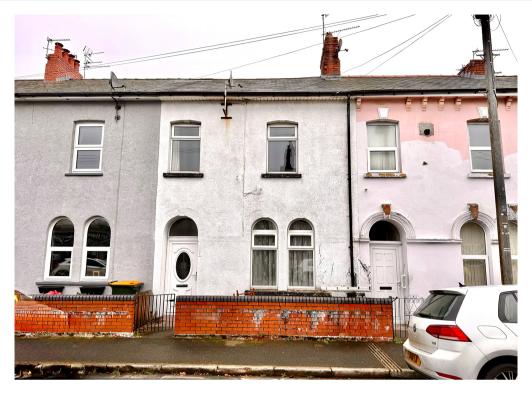

7 Gloster Place, Newport. NP19 7EG £195,000 Tenure Freehold

- EXTENDED MID TERRACE HOUSE
- 3 BEDROOMS
- LIVING / DINING ROOM
- BREAKFAST ROOM

- KITCHEN
- GROUND FLOOR SHOWER ROOM
- LARGE FIRST FLOOR BATHROOM
- NO CHAIN

Located just off Caerleon Road this three bedroom mid terrace house is within walking distance to all local amenities, shops, sought after Primary & Secondary schools, bus routes and with easy access to junction 25 of the M4 making it perfect for commuting.

Offering spacious living accommodation briefly comprising, to the ground floor: entrance hallway, spacious living/dining room, breakfast room, kitchen & shower room. On the first floor: three bedrooms and a large bathroom. Outside, to the front is a gated forecourt and to the rear is a patio area with a variety of shrubs.