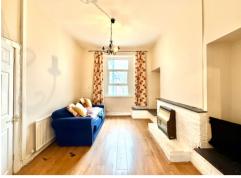

Offering spacious living accommodation briefly comprising, to the ground floor: entrance hallway, spacious living/dining room, breakfast room, kitchen & shower room. On the first floor: three bedrooms and a large bathroom. Outside, to the front is a gated forecourt and to the rear is a patio area with a variety of shrubs.