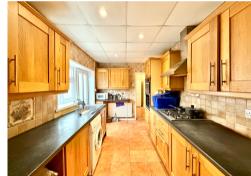

Offering spacious living accommodation briefly comprising, to the ground floor: entrance hallway, spacious living/dining room, breakfast room, kitchen & shower room. On the first floor: three bedrooms and a large bathroom. Outside, to the front is a gated forecourt and to the rear is a patio area with a variety of shrubs.