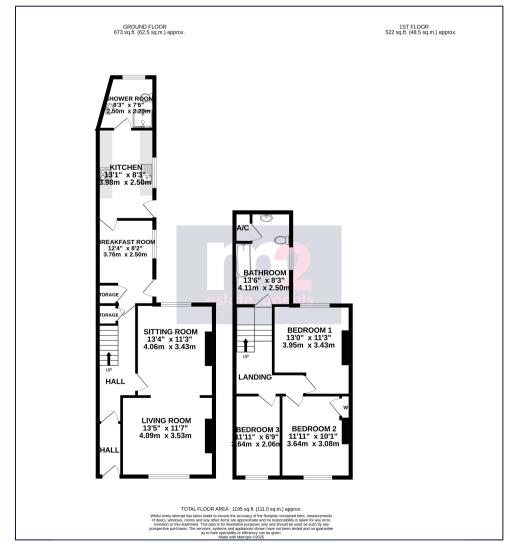

7 Gloster Place, Newport. NP19 7EG £195,000 Tenure Freehold

- EXTENDED MID TERRACE HOUSE
- 3 BEDROOMS
- LIVING / DINING ROOM
- BREAKFAST ROOM

- KITCHEN
- GROUND FLOOR SHOWER ROOM
- LARGE FIRST FLOOR BATHROOM
- NO CHAIN

Offering spacious living accommodation briefly comprising, to the ground floor: entrance hallway, spacious living/dining room, breakfast room, kitchen & shower room. On the first floor: three bedrooms and a large bathroom. Outside, to the front is a gated forecourt and to the rear is a patio area with a variety of shrubs.