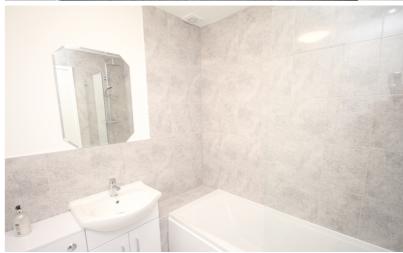

#### Bathroom

A brand new three piece suite comprising a low level wc, wash basin and panelled bath with shower over and glass screen. Tiled walls.

Airing cupboard. Extractor fan.