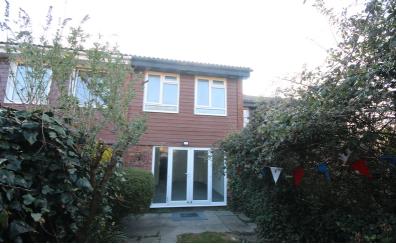

## Rear Garden

Mature rear garden laid mainly to lawn with shrubs and trees. Gated rear access.