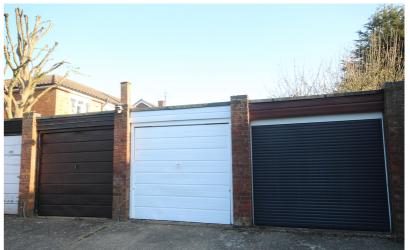

zed picture window to the front aspect. Built in wardrobe. Radiator.

#### **Bedroom Two**

12' 2" x 5' 9" (3.71m x 1.75m) Double glazed window to the rear aspect. Radiator. Built in cupboard.

## **Bedroom Three**

9' 3" x 6' 3" (2.82m x 1.91m) Double glazed window to the rear aspect. Radiator. Built in cupboard.

#### Bathroom

A brand new three piece suite comprising a low level wc, wash basin and panelled bath with shower over and glass screen. Tiled walls.

Airing cupboard. Extractor fan.

## Outside

Front Garden

Pathway leading to the front door.

## Rear Garden

Mature rear garden laid mainly to lawn with shrubs and trees. Gated rear access.

# Single Garage

Single garage en-bloc at the rear of the property.

#### Tenure

Leasehold - 936 years remaining. Council Tax Band C.











All measurements are approximate and quoted in metric with imperial equivalents and for general guidance only and whilst every attempt has been made to ensure accuracy, they must not be relied on. The fixtures, fittings and appliances referred to have not been tested and therefore no guarantee can be given and that they are in working order. Internal photographs are reproduced for general information and it must not be inferred that any item shown is included with the property. For a free valuation, contact the numbers listed on the brochure

# Viewing by appointment only

Country Properties | 7, Howard Park Corner | SG6 1PQ
T: 01462 481100 | E: simon.ellmers@country-properties.co.uk
www.country-properties.co.uk