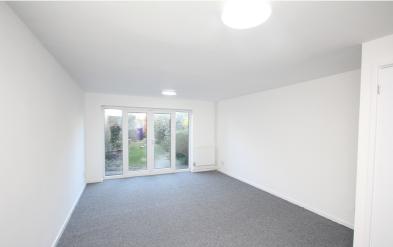

**Entrance Hall** 

Stairs to first floor. Doors to kitchen and lounge.

Lounge/Diner

19' 5" x 12' 6" (5.92m x 3.81m)

Double glazed French doors leading to the rear garden. Radiator.

Cupboard.