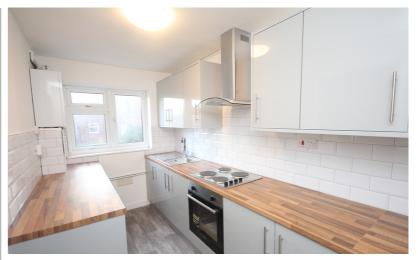

## Kitchen

11' 9" x 6' 2" (3.58m x 1.88m)
A brand new fitted kitchen fitted in a range of matching base and eye levle units providing ample storage space. Integrated oven and hob.
Plumbing for washing machine.
Single drainer sink unit. Space for a fridge/freezer. Double glazed window to the front aspect. Wall mounted gas central heating boiler.