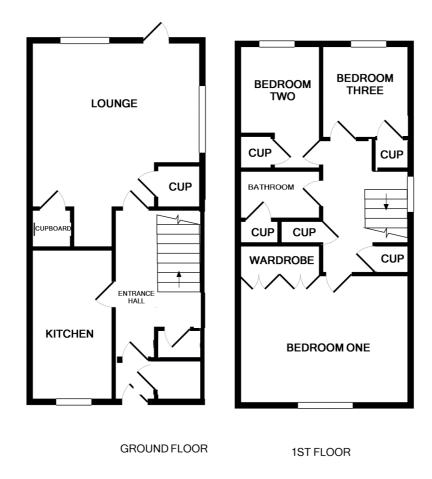

**Entrance Hall** 

Stairs to first floor. Doors to kitchen and lounge.

Lounge/Diner

19' 5" x 12' 6" (5.92m x 3.81m)

Double glazed French doors leading to the rear garden. Radiator.

Cupboard.

## Kitchen

11' 9" x 6' 2" (3.58m x 1.88m)
A brand new fitted kitchen fitted in a range of matching base and eye levle units providing ample storage space. Integrated oven and hob.
Plumbing for washing machine.
Single drainer sink unit. Space for a fridge/freezer. Double glazed window to the front aspect. Wall mounted gas central heating boiler.

First Floor

Landing

Access to loft space.

#### Bedroom One

12' 5" x 9' 4" (3.78m x 2.84m) Double glazed picture window to the front aspect. Built in wardrobe. Radiator.

#### **Bedroom Two**

12' 2" x 5' 9" (3.71m x 1.75m) Double glazed window to the rear aspect. Radiator. Built in cupboard.

## **Bedroom Three**

9' 3" x 6' 3" (2.82m x 1.91m) Double glazed window to the rear aspect. Radiator. Built in cupboard.

#### Bathroom

A brand new three piece suite comprising a low level wc, wash basin and panelled bath with shower over and glass screen. Tiled walls.

Airing cupboard. Extractor fan.