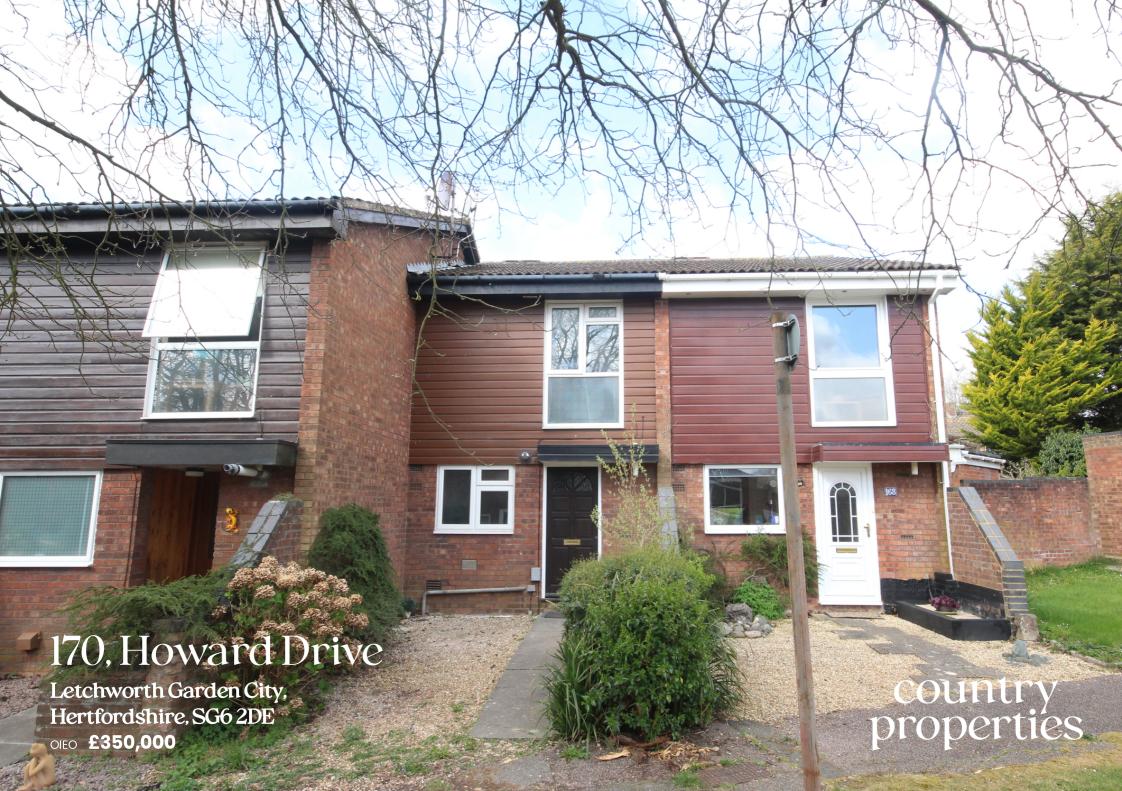

A three bedroom mid terrace home located within easy walking distance of Lordship Farm School and Local Shops.

On the ground floor there is an entrance porch leading to the entrance hall. Spacious lounge/dining room and a brand new fitted kitchen with integrated oven and hob. Upstairs there are three bedrooms and a brand new white bathroom suite, The property also benefits from gas central heating and has recently been decorated and has new carpets.