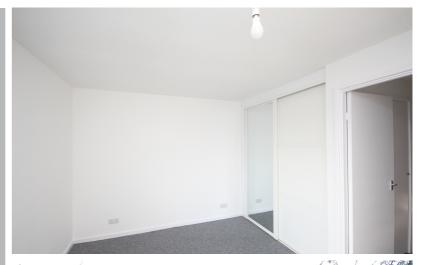

#### Bedroom One

12' 5" x 9' 4" (3.78m x 2.84m) Double glazed picture window to the front aspect. Built in wardrobe. Radiator.

#### **Bedroom Two**

12' 2" x 5' 9" (3.71m x 1.75m) Double glazed window to the rear aspect. Radiator. Built in cupboard.

## **Bedroom Three**

9' 3" x 6' 3" (2.82m x 1.91m) Double glazed window to the rear aspect. Radiator. Built in cupboard.