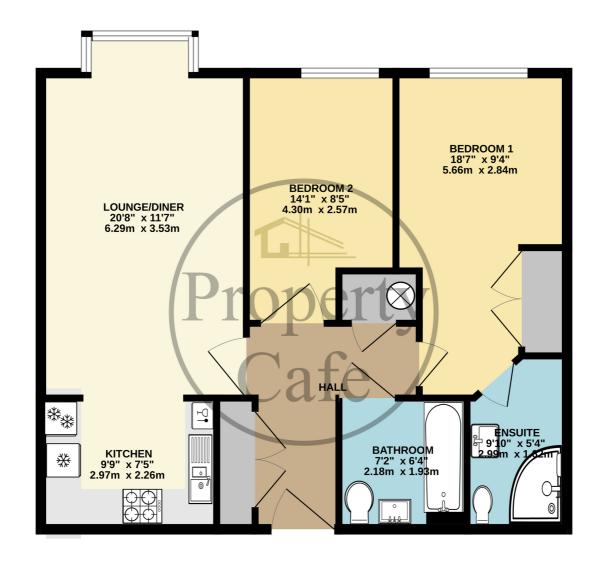

9 Bonham Court Cooden Sea Road, Little Common, Bexhill On Sea, TN39 4SL An Immaculate Top Floor Two Bedroom Apartment £244,950

An immaculate Top Floor Two Bedroom Apartment \* Presented In A Lovely Neutral Colour Scheme \* Fully Refurbished & New Carpets \* Spacious Lounge-Diner with Bay \* Modern Fully Equipped Open Plan Style Kitchen \* Master Bedroom With En-Suite \* Immaculate & Secure Communal Areas \* Security Video Entry Phone System \* Communal Lift To all Floors \* Allocated Off Road Parking Space \* Two Good Size Double Bedrooms \* Ample Storage Throughout \* Modern Fitted Bathroom & En-Suite \* Long Lease & Low Outgoings \* Offered For Sale With NO CHAIN \* Immaculate Well Managed Development \* Please Call our Bexhill Team On 014242 224488.

- Immaculate Top Floor Apartment
- Fully Refurbished & New Carpets
- Spacious Lounge-Diner with Bay
- Modern Fully Equipped Kitchen
- Master Bedroom With En-Suite
- Immaculate & Secure Communal Areas
  - Security Entry Phone System
  - Communal Lift To all Floors

- Allocated Off Road Parking Space
- Two Good Size Double Bedrooms
  - Ample Storage Throughout
- Modern Fitted Bathroom & En-Suite
  - Long Lease & Low Outgoings
- Immaculate Well Managed Development
  - Offered For Sale With NO CHAIN