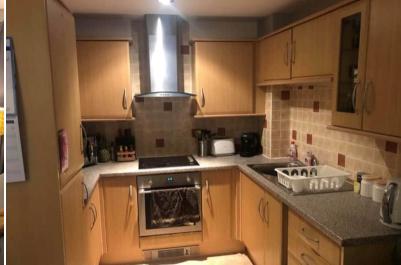

The interior of this well maintained property comprises a spacious living room, fitted kitchen, two double bedrooms and the bathroom situated on the first floor of the building. The property also benefits from a south facing balcony overlooking the river.