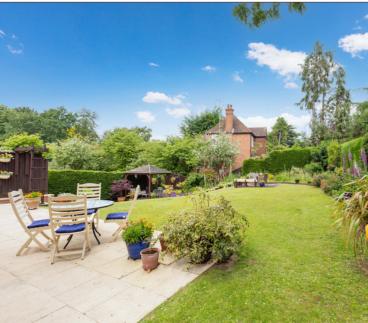

One of the highlights of this property is the beautifully landscaped rear garden which has an array of attractive flower and shrub plantings and provides delightful views of the neighbouring All Saints Church.

## Property Information

**x**2

**Bathrooms** 

**x**5

**Bedrooms** 

One of the highlights of this property is the beautifully landscaped rear garden. This private outdoor space is meticulously maintained, featuring a lush lawn, shrub borders and a lovely patio area, ideal for alfresco dining and summer gatherings. To the front the property benefits from a large driveway which provides parking for up to four cars and access to the integral garage (complete with EV charging point).