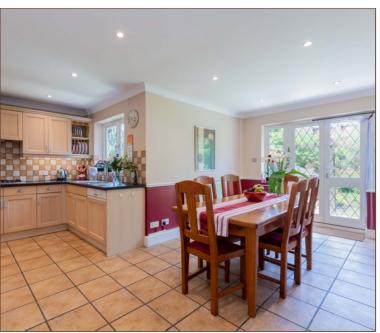

Upon entering this stunning home, you are greeted by a spacious and welcoming entrance hall that sets the tone for the rest of the house. The ground floor features a generously sized living room, bathed in natural light from large windows, creating a warm and inviting atmosphere. The heart of the home is the kitchen/breakfast room with it's sleek countertops and ample storage which overlooks the rear garden and provides access to the family room. There is also a separate dining room which is perfect for family meals and entertaining guests along with a utility room, cloakroom and access to the integral double garage on the ground floor.