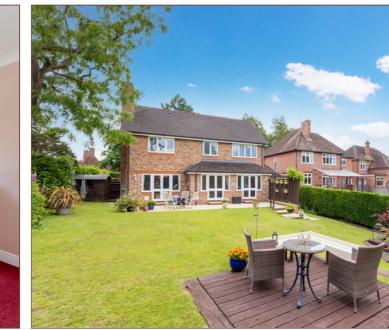

# Rutland Road, Maidenhead £1,100,000 Freehold

home offers a perfect blend of elegance, comfort, and modern living, with its charming beautifully landscaped garden and all within walking distance of the town centre and railway station.

One of the highlights of this property is the beautifully landscaped rear garden which has an array of attractive flower and shrub plantings and provides delightful views of the neighbouring All Saints Church.

## Property Information

**x**2

**Bathrooms** 

**x**5

**Bedrooms** 

One of the highlights of this property is the beautifully landscaped rear garden. This private outdoor space is meticulously maintained, featuring a lush lawn, shrub borders and a lovely patio area, ideal for alfresco dining and summer gatherings. To the front the property benefits from a large driveway which provides parking for up to four cars and access to the integral garage (complete with EV charging point).