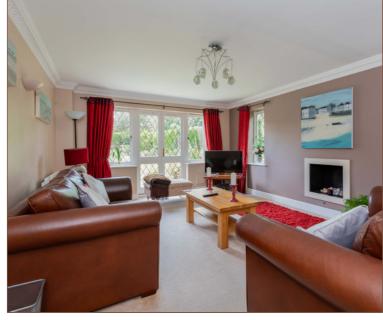

Upon entering this stunning home, you are greeted by a spacious and welcoming entrance hall that sets the tone for the rest of the house. The ground floor features a generously sized living room, bathed in natural light from large windows, creating a warm and inviting atmosphere. The heart of the home is the kitchen/breakfast room with it's sleek countertops and ample storage which overlooks the rear garden and provides access to the family room. There is also a separate dining room which is perfect for family meals and entertaining guests along with a utility room, cloakroom and access to the integral double garage on the ground floor.