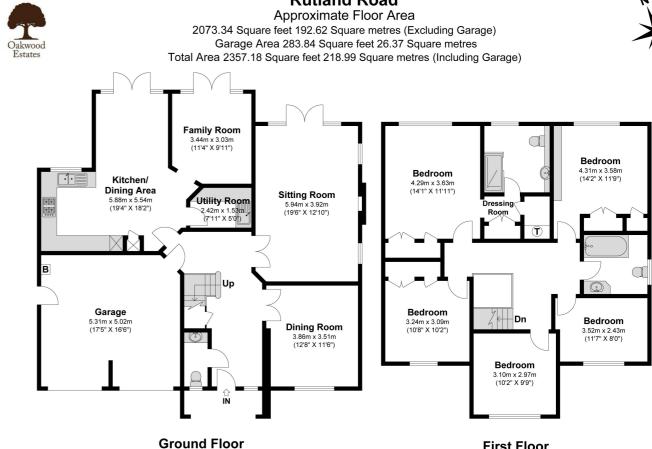

Upon entering this stunning home, you are greeted by a spacious and welcoming entrance hall that sets the tone for the rest of the house. The ground floor features a generously sized living room, bathed in natural light from large windows, creating a warm and inviting atmosphere. The heart of the home is the kitchen/breakfast room with it's sleek countertops and ample storage which overlooks the rear garden and provides access to the family room. There is also a separate dining room which is perfect for family meals and entertaining guests along with a utility room, cloakroom and access to the integral double garage on the ground floor.

The property offers five well-proportioned bedrooms. The master bedroom is a true retreat, featuring built in wardrobes, a dressing room and access to the large en-suite shower room. The additional four bedrooms are equally spacious, providing flexibility for family living, home offices, or guest accommodation. A modern family bathroom also serves the upper floor.

### **First Floor**