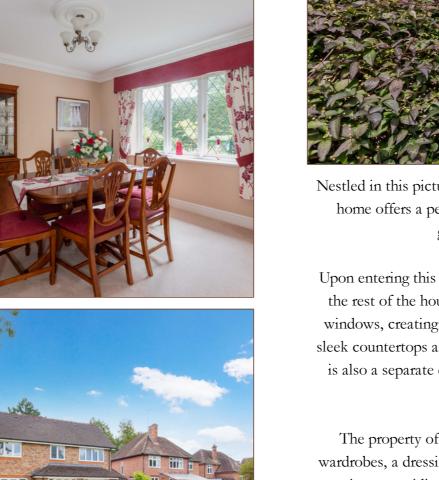

Upon entering this stunning home, you are greeted by a spacious and welcoming entrance hall that sets the tone for the rest of the house. The ground floor features a generously sized living room, bathed in natural light from large windows, creating a warm and inviting atmosphere. The heart of the home is the kitchen/breakfast room with it's sleek countertops and ample storage which overlooks the rear garden and provides access to the family room. There is also a separate dining room which is perfect for family meals and entertaining guests along with a utility room, cloakroom and access to the integral double garage on the ground floor.