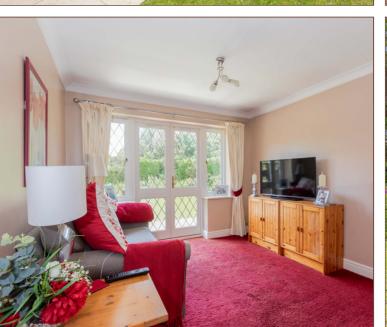

Upon entering this stunning home, you are greeted by a spacious and welcoming entrance hall that sets the tone for the rest of the house. The ground floor features a generously sized living room, bathed in natural light from large windows, creating a warm and inviting atmosphere. The heart of the home is the kitchen/breakfast room with it's sleek countertops and ample storage which overlooks the rear garden and provides access to the family room. There is also a separate dining room which is perfect for family meals and entertaining guests along with a utility room, cloakroom and access to the integral double garage on the ground floor.