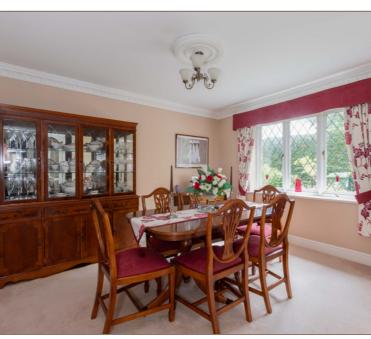

Upon entering this stunning home, you are greeted by a spacious and welcoming entrance hall that sets the tone for the rest of the house. The ground floor features a generously sized living room, bathed in natural light from large windows, creating a warm and inviting atmosphere. The heart of the home is the kitchen/breakfast room with it's sleek countertops and ample storage which overlooks the rear garden and provides access to the family room. There is also a separate dining room which is perfect for family meals and entertaining guests along with a utility room, cloakroom and access to the integral double garage on the ground floor.