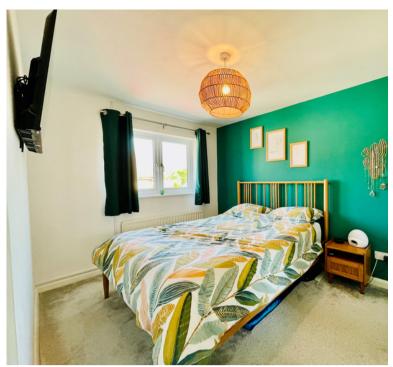

## **ENTRANCE HALL**

**CLOAKROOM** 

SITTING ROOM

11' 3" x 13' 5" (3.43m x 4.09m)

KITCHEN DINER

18' 1" x 9' 5" (5.51m x 2.87m)

**FIRST FLOOR** 

**BEDROOM ONE** 

11' 2" x 8' 5" (3.40m x 2.57m)

**BEDROOM TWO** 

8' 2" x 9' 3" (2.49m x 2.82m)

**BEDROOM THREE** 

5' 7" x 10' 9" (1.70m x 3.28m)

**BATHROOM** 

SINGLE GARAGE