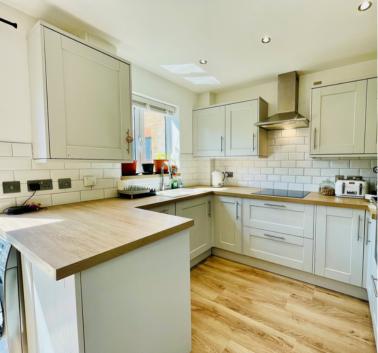

Accommodation briefly comprises; entrance hall, cloakroom, a family kitchen diner and sitting room, First floor accommodation offers; three bedrooms and a family bathroom. Outside there is an enclosed garden to the rear featuring a patio with gated access. To the front there is a driveway providing off road parking for two vehicles leading to a single. The property further benefits from double glazing, gas to radiator heating.

## **ENTRANCE HALL**

**CLOAKROOM** 

SITTING ROOM

11' 3" x 13' 5" (3.43m x 4.09m)

KITCHEN DINER

18' 1" x 9' 5" (5.51m x 2.87m)

**FIRST FLOOR** 

**BEDROOM ONE** 