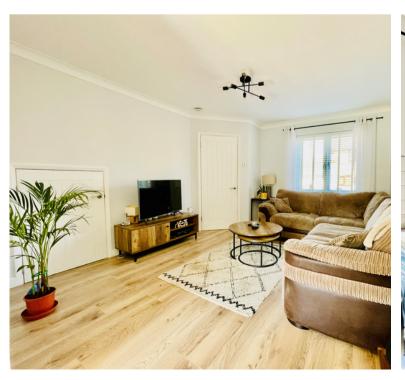

## **ENTRANCE HALL**

**CLOAKROOM** 

SITTING ROOM

11' 3" x 13' 5" (3.43m x 4.09m)

KITCHEN DINER

18' 1" x 9' 5" (5.51m x 2.87m)

**FIRST FLOOR** 

**BEDROOM ONE** 