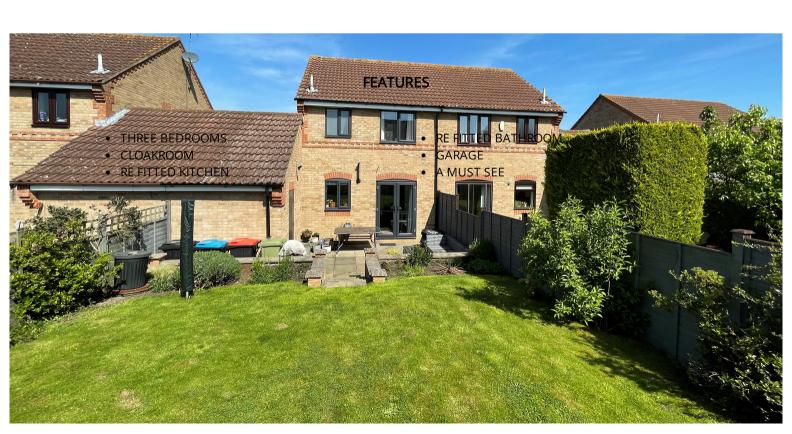

Accommodation briefly comprises; entrance hall, cloakroom, a family kitchen diner and sitting room, First floor accommodation offers; three bedrooms and a family bathroom. Outside there is an enclosed garden to the rear featuring a patio with gated access. To the front there is a driveway providing off road parking for two vehicles leading to a single. The property further benefits from double glazing, gas to radiator heating.

### FRONT AND REAR GARDENS