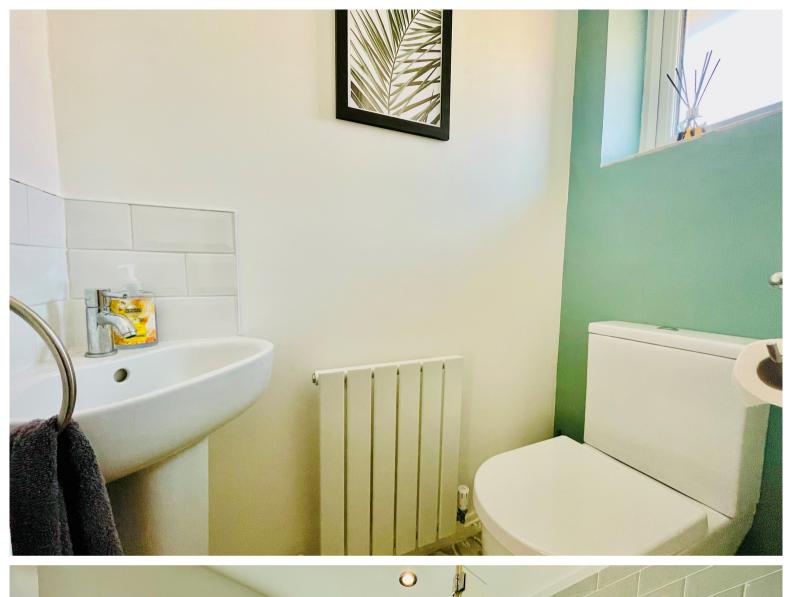

## **ENTRANCE HALL**

**CLOAKROOM** 

SITTING ROOM

11' 3" x 13' 5" (3.43m x 4.09m)

KITCHEN DINER

18' 1" x 9' 5" (5.51m x 2.87m)

**FIRST FLOOR** 

**BEDROOM ONE** 

11' 2" x 8' 5" (3.40m x 2.57m)

**BEDROOM TWO** 

8' 2" x 9' 3" (2.49m x 2.82m)

**BEDROOM THREE** 

5' 7" x 10' 9" (1.70m x 3.28m)

**BATHROOM** 

SINGLE GARAGE