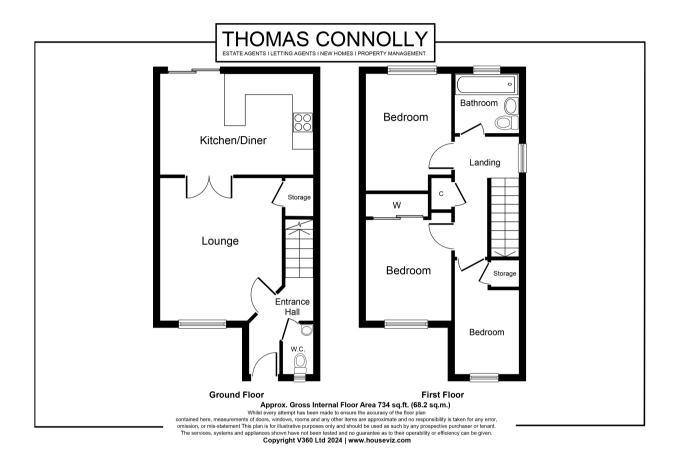

## **FLOORPLAN**

Accommodation briefly comprises; entrance hall, cloakroom, a family kitchen diner and sitting room, First floor accommodation offers; three bedrooms and a family bathroom. Outside there is an enclosed garden to the rear featuring a patio with gated access. To the front there is a driveway providing off road parking for two vehicles leading to a single. The property further benefits from double glazing, gas to radiator heating.

## **ENTRANCE HALL**

**CLOAKROOM** 

SITTING ROOM

11' 3" x 13' 5" (3.43m x 4.09m)

KITCHEN DINER

18' 1" x 9' 5" (5.51m x 2.87m)

**FIRST FLOOR** 

**BEDROOM ONE** 

11' 2" x 8' 5" (3.40m x 2.57m)

**BEDROOM TWO** 

8' 2" x 9' 3" (2.49m x 2.82m)

**BEDROOM THREE** 

5' 7" x 10' 9" (1.70m x 3.28m)

**BATHROOM** 

SINGLE GARAGE