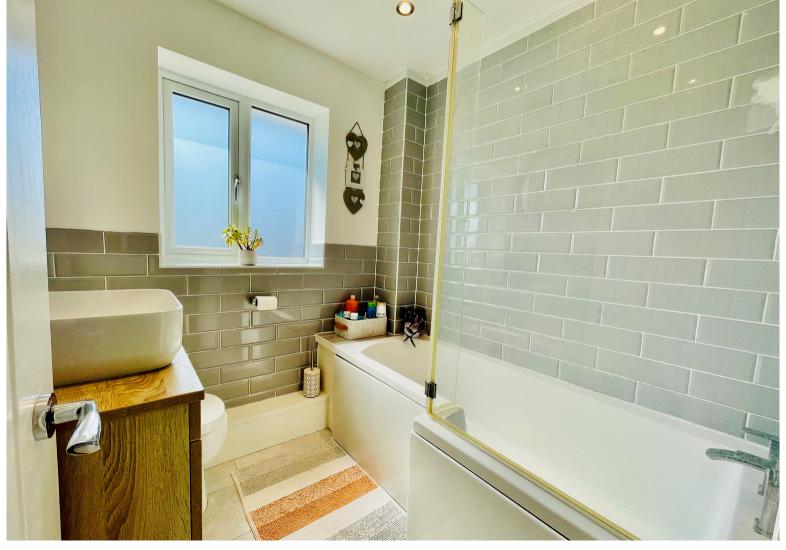

## **ENTRANCE HALL**

**CLOAKROOM** 

SITTING ROOM

11' 3" x 13' 5" (3.43m x 4.09m)

KITCHEN DINER

18' 1" x 9' 5" (5.51m x 2.87m)

**FIRST FLOOR** 

**BEDROOM ONE** 

11' 2" x 8' 5" (3.40m x 2.57m)

**BEDROOM TWO** 

8' 2" x 9' 3" (2.49m x 2.82m)

**BEDROOM THREE** 

5' 7" x 10' 9" (1.70m x 3.28m)

**BATHROOM** 

SINGLE GARAGE