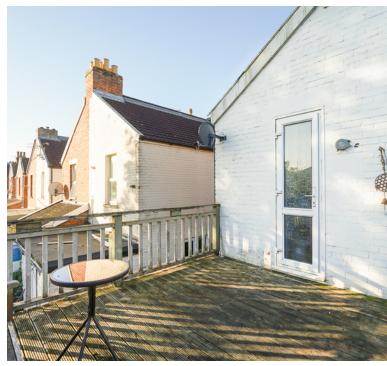

# Outside

Approx 11' 8" x 11' 2" (3.56m x 3.40m) Large rear roof-top space that has been decked for table and chairs