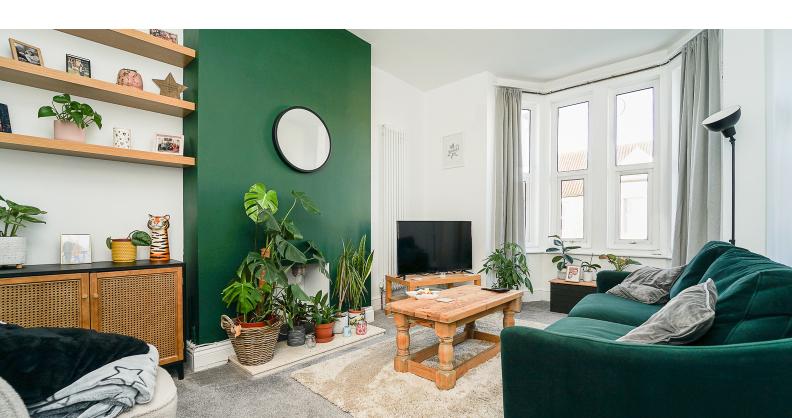

# Living Room

13' 1" (or 16' into large bay window) x 10' 8" (3.99m x 3.25m) Radiator; Upvc double glazed bay window to front