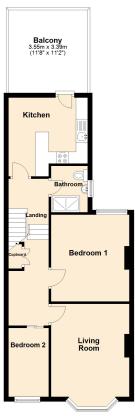

# **Shared Entrance Hall**

Door and stairs to first floor

# Living Room

13' 1" (or 16' into large bay window) x 10' 8" (3.99m x 3.25m) Radiator; Upvc double glazed bay window to front

# Kitchen

11' 8" max x 11' 0" max (3.56m x 3.35m) Upvc double glazed door to rear balcony/terrace; range of wall and base units with worktops over, induction hob with extractor hood over and electric oven under, spaces for fridge/freezer and washing machine, an inset stainless steel sink/drainer, a really useful breakfast bar area.

#### Bedroom 1

Radiator; Upvc double glazed window to rear

#### Bedroom 2

9' 8" x 5' 8" (2.95m x 1.73m) Radiator; Upvc double glazed window to front

# **Bathroom**

6' 7" x 5' 2" (2.01m x 1.57m) Radiator; Upvc double glazed window to side; white suite of WC, wash basin and a large shower.

# Outside

Approx 11' 8" x 11' 2" (3.56m x 3.40m) Large rear roof-top space that has been decked for table and chairs

# **FLOORPLAN & EPC**

Total area: approx. 57.7 sq. metres (620.8 sq. feet)