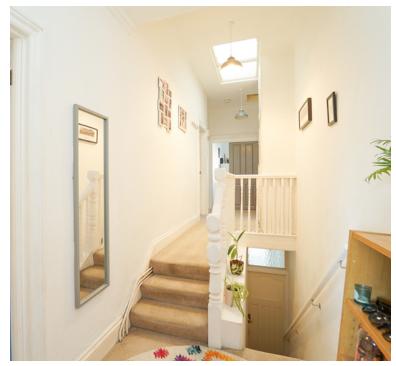

der, spaces for fridge/freezer and washing machine, an inset stainless steel sink/drainer, a really useful breakfast bar area.

#### Bedroom 1

Radiator; Upvc double glazed window to rear

#### Bedroom 2

9' 8" x 5' 8" (2.95m x 1.73m) Radiator; Upvc double glazed window to front

# **Bathroom**

6' 7" x 5' 2" (2.01m x 1.57m) Radiator; Upvc double glazed window to side; white suite of WC, wash basin and a large shower.

# Outside

Approx 11' 8" x 11' 2" (3.56m x 3.40m) Large rear roof-top space that has been decked for table and chairs

# **Further Information**

- Please note the lease is c.968 years remaining
- Maintenance is a cross-over with downstairs so no monthly fee except a £10 per year ground rent.
- Parking is on street but this area always seems to have spaces for parking.













# **FLOORPLAN & EPC**





Total area: approx. 57.7 sq. metres (620.8 sq. feet)