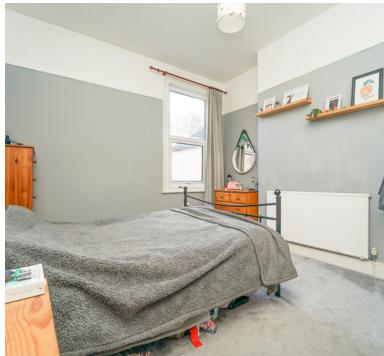

#### Bedroom 1

Radiator; Upvc double glazed window to rear

#### Bedroom 2

9' 8" x 5' 8" (2.95m x 1.73m) Radiator; Upvc double glazed window to front