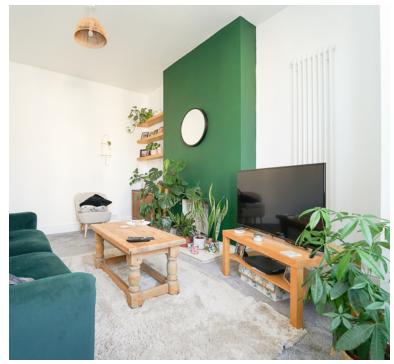

# Living Room

13' 1" (or 16' into large bay window) x 10' 8" (3.99m x 3.25m) Radiator; Upvc double glazed bay window to front