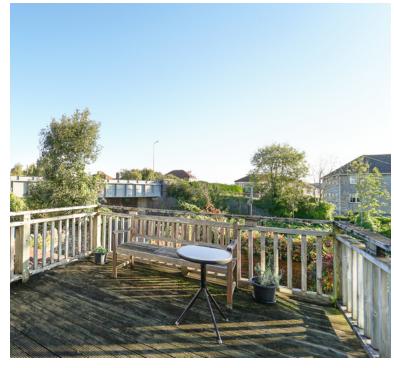

# Outside

Approx 11' 8" x 11' 2" (3.56m x 3.40m) Large rear roof-top space that has been decked for table and chairs