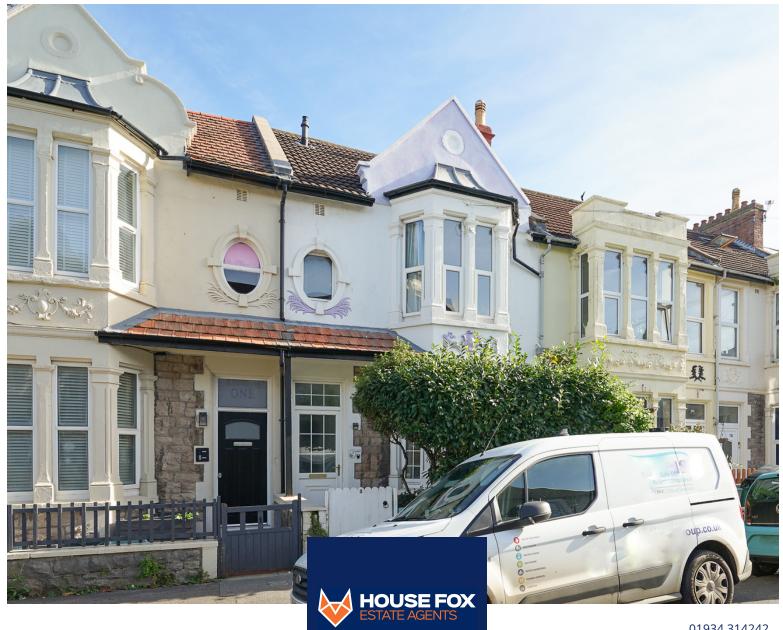

# TFF, Langport Road, Weston-Super-Mare, Somerset. BS23 1YR

£162,500 Leasehold FOR SALE

www.housefox.co.uk

01934 314242 01275 404601 01278 557700

# PROPERTY DESCRIPTION

HOUSE FOX PRESENT......This spacious first floor flat is offered in good decorative order and is located on a popular and quiet side road a short way from the beach and town, offering 2 bedrooms, a good size living room and the amazing bonus of a large balcony/terrace. The property is approached via a shared entrance hall leading to stairs to the first floor. The kitchen has a range of wall and base units with worktops over, induction hob with extractor hood over and electric oven under, spaces for fridge/freezer and washing machine, an inset stainless steel sink/drainer, a really useful breakfast bar area and to the rear is a door leading out to balcony/terrace. This is a real asset to have this outside space which is a great size and has been decked for table and chairs. The living room is a good sized with a large bay window to the front and both bedrooms are also very good sizes with the hallway having the advantage of a built in double cupboard. The bathroom offers a white suite of WC, wash basin and a large shower. The property would really make a great first time purchase or for a rental property. Please note the lease is c.968 years remaining and the maintenance is a cross-over with downstairs so no monthly fee except a £10 per year ground rent. Parking is on street but this area always seems to have spaces for parking.