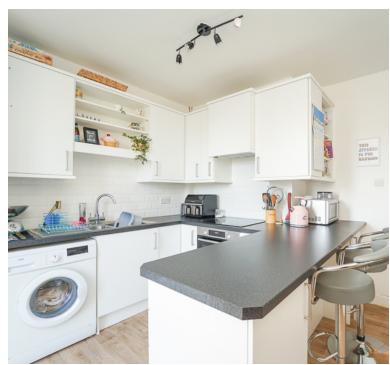

# Kitchen

11' 8" max x 11' 0" max (3.56m x 3.35m) Upvc double glazed door to rear balcony/terrace; range of wall and base units with worktops over, induction hob with extractor hood over and electric oven under, spaces for fridge/freezer and washing machine, an inset stainless steel sink/drainer, a really useful breakfast bar area.