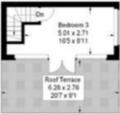

Approximate Gross Internal Area Ground Floor = 28.6 sq m / 415 sq ft First Floor = 32.8 sq m / 364 sq ft Second Floor = 14.8 sq m / 181 sq ft Total = 89.2 sq m / 940 sq ft

First Floor

This plan is for layout guidance only. Not drawn to scale unless stated. Windows and door openings are approximate. Whitst every care is taken in the preparation of this plan, please check all dimensions, shapes and compass bearings before making any decisions reliant upon them. (ID151587)