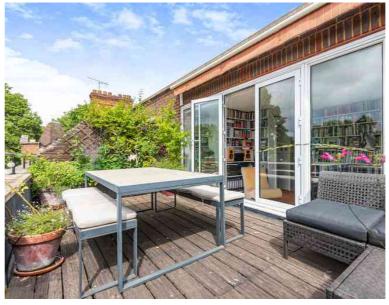

Carre Mews, London, SE5 9LS

Carre Mews | | SE5 9LS £900,000

A rare opportunity to acquire this beautifully presented 3 bedroom mews house overlooking Myatts Field Park.

Comprising three double bedrooms, two bathrooms, south facing patio garden and fabulous a south facing roof terrace overlooking Myatts Fields.

- Three Bedrooms
- Two bathrooms
- Mews house
- South facing roof terrace
- Private courtyard garden
- Moments away from Myatts Fields
- Immaculate condition throughout
- Close to Oval tube station

Tel: 0208 065 0010 Web: cowandco-london.com