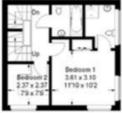

Approximate Gross Internal Area Ground Floor = 28.6 sq m / 415 sq ft First Floor = 32.8 sq m / 364 sq ft Second Floor = 14.8 sq m / 181 sq ft Total = 89.2 sq m / 940 sq ft

First Floor

This plan is for layout guidance only. Not drawn to scale unless stated. Windows and door openings are approximate. Whitst every care is taken in the preparation of this plan, please check all dimensions, shapes and compass bearings before making any decisions reliant upon them. (ID151587)