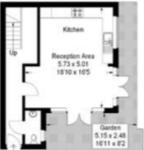

Approximate Gross Internal Area Ground Floor = 28.6 sq m / 415 sq ft First Floor = 32.8 sq m / 364 sq ft Second Floor = 14.8 sq m / 181 sq ft Total = 89.2 sq m / 940 sq ft

First Floor

This plan is for layout guidance only. Not drawn to scale unless stated. Windows and door openings are approximate. Whitst every care is taken in the preparation of this plan, please check all dimensions, shapes and compass bearings before making any decisions reliant upon them. (ID151587)