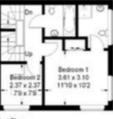

Approximate Gross Internal Area Ground Floor = 28.6 sq m / 415 sq ft First Floor = 32.8 sq m / 364 sq ft Second Floor = 14.8 sq m / 181 sq ft Total = 89.2 sq m / 940 sq ft

First Floor

This plan is for layout guidance only. Not drawn to scale unless stated. Windows and door openings are approximate. Whitst every care is taken in the preparation of this plan, please check all dimensions, shapes and compass bearings before making any decisions reliant upon them. (ID151587)