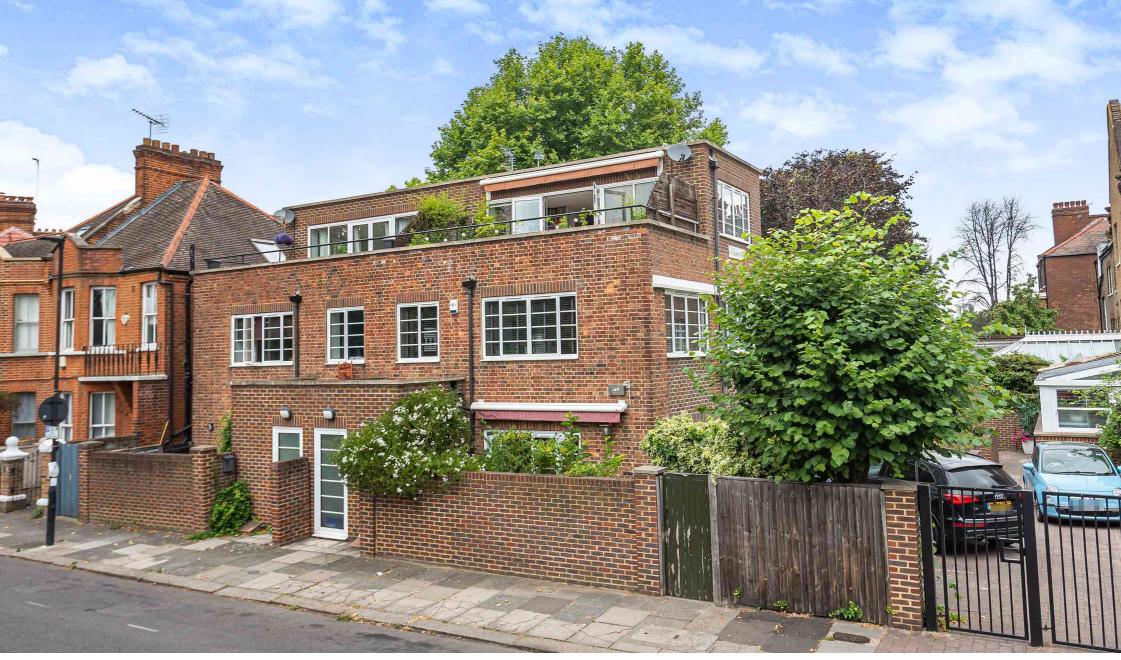

Carre Mews, London, SE5 9LS

Carre Mews | | SE5 9LS £900,000

A rare opportunity to acquire this beautifully presented 3 bedroom mews house overlooking Myatts Field Park.

Comprising three double bedrooms, two bathrooms, south facing patio garden and fabulous a south facing roof terrace overlooking Myatts Fields.

There is also a secure off street parking space, which is very useful as parking in the area is difficult to come by due to its close proximity to Oval and Loughborough Junction stations.

Tel: 0208 065 0010 Web: cowandco-london.com

- Three Bedrooms
- Two bathrooms
- Mews house
- South facing roof terrace
- Private courtyard garden
- Moments away from Myatts Fields
- Immaculate condition throughout
- Close to Oval tube station

Tel: 0208 065 0010 Web: cowandco-london.com