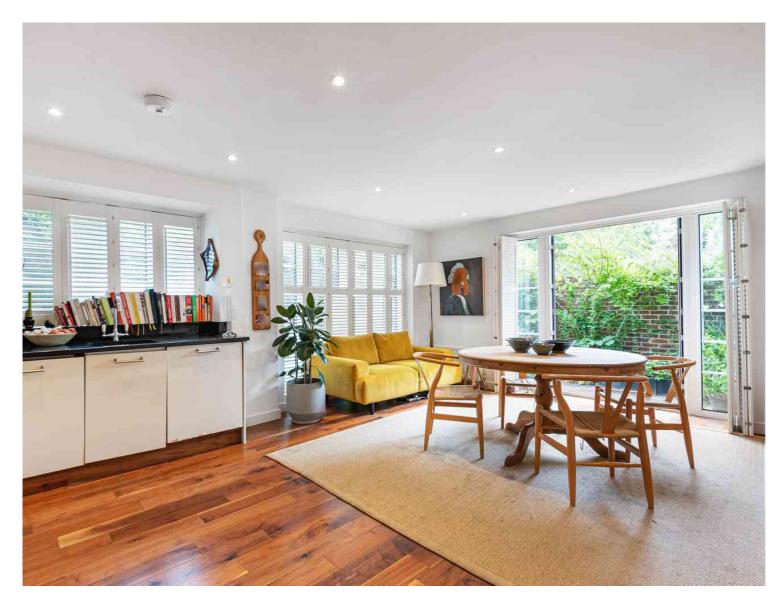

Carre Mews, London, SE5 9LS

Carre Mews | | SE5 9LS £900,000

A rare opportunity to acquire this beautifully presented 3 bedroom mews house overlooking Myatts Field Park.

Comprising three double bedrooms, two bathrooms, south facing patio garden and fabulous a south facing roof terrace overlooking Myatts Fields.

- Three Bedrooms
- Two bathrooms
- Mews house
- South facing roof terrace
- Private courtyard garden
- Moments away from Myatts Fields
- Immaculate condition throughout
- Close to Oval tube station

Tel: 0208 065 0010 Web: cowandco-london.com