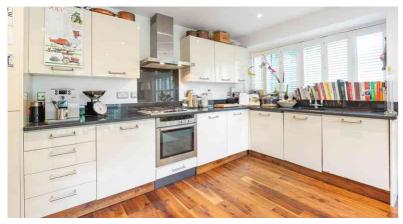

Carre Mews, London, SE5 9LS

Carre Mews | | SE5 9LS £900,000

A rare opportunity to acquire this beautifully presented 3 bedroom mews house overlooking Myatts Field Park.

Comprising three double bedrooms, two bathrooms, south facing patio garden and fabulous a south facing roof terrace overlooking Myatts Fields.

- Three Bedrooms
- Two bathrooms
- Mews house
- South facing roof terrace
- Private courtyard garden
- Moments away from Myatts Fields
- Immaculate condition throughout
- Close to Oval tube station

Tel: 0208 065 0010 Web: cowandco-london.com