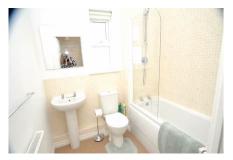

# Bathroom/WC

Equipped with a white three piece suite with chrome furniture including low level WC, pedestal hand basin and panelled bath over which there is a glass shower screen and chrome power shower fitting. Other benefits include part wall mosaic tiling, ceiling mounted extractor, cluster spot lighting and wall mounted mirror.