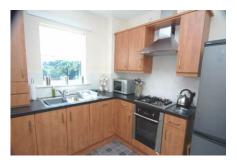

# **Breakfasting Kitchen**

2.64m x 2.77m (8' 8" x 9' 1") approximately Providing space for a small breakfast table. also equipped with a comprehensive range of contemporary cherrywood style laminate units to wall and base with brushed steel furniture and black granite effect laminated roll top work surfaces over incorporating a four ring brushed steel hob with electric oven and brushed steel filter over. Other benefits include 1½ basin stainless steel drainage sink with chrome monobloc tap fitting, range of bench top utensils and appliances, washer dryer, dishwasher, freestanding fridge and separate freezer, cluster spot lighting and mosaic tiled splash backs.