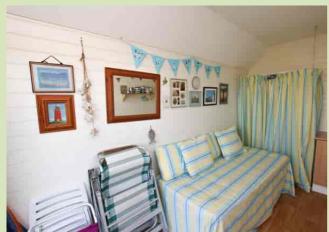

#### DESCRIPTION

26 North Beach comprises a modern insulated built beach hut with Cederol composite wood grain effect cladding, being located at the popular North Beach.

The hut has UPVC double glazed French doors and timber doors to the front, single bed, changing area, sink unit, fitted shelves and chairs.

## **BEACH HUT**

4.05m x 2.34m (13' 3" x 7' 8") Timber double entrance doors leading to UPVC French double glazed doors into beach hut, 2.56 meter high ceiling. Worktop with sink unit and double cupboard under, 3 shelves, 2 chairs, single bed and changing area.