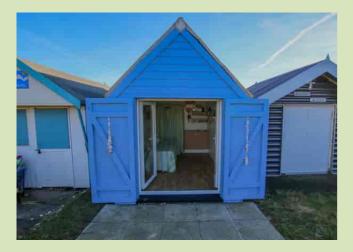

#### DESCRIPTION

26 North Beach comprises a modern insulated built beach hut with Cederol composite wood grain effect cladding, being located at the popular North Beach.

The hut has UPVC double glazed French doors and timber doors to the front, single bed, changing area, sink unit, fitted shelves and chairs.

## **BEACH HUT**

4.05m x 2.34m (13' 3" x 7' 8") Timber double entrance doors leading to UPVC French double glazed doors into beach hut, 2.56 meter high ceiling. Worktop with sink unit and double cupboard under, 3 shelves, 2 chairs, single bed and changing area.