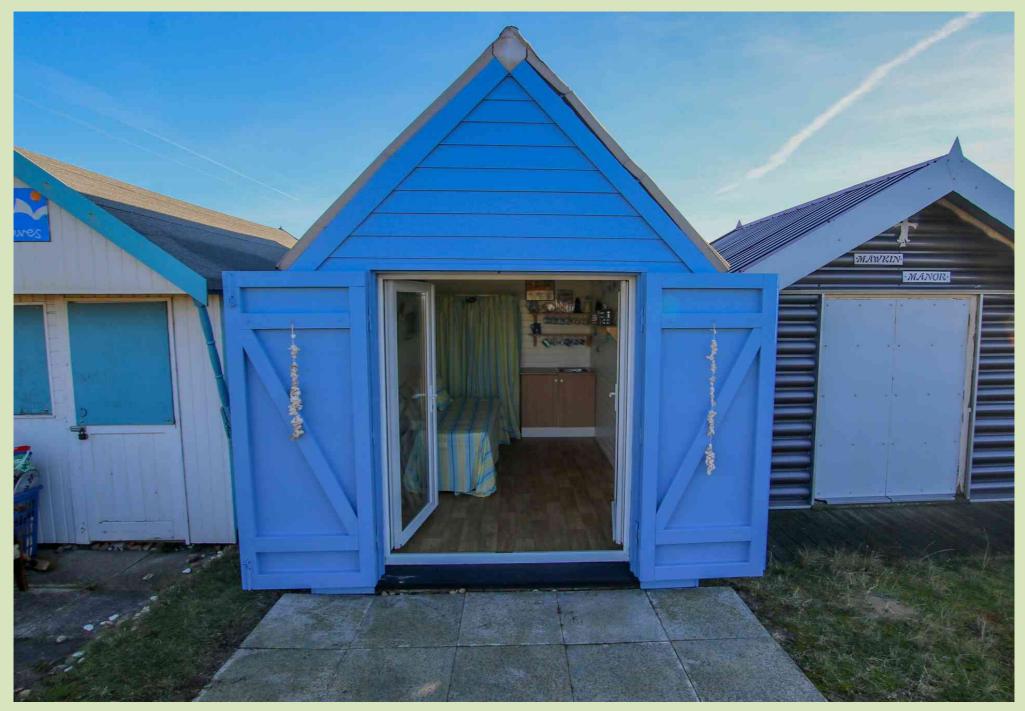

# 26 NORTH BEACH, HEACHAM, NORFOLK, PE31 7LJ

A modern beach hut built in 2016, fully insulated and clad with Cederol composite wood grain effect cladding with a conveniently located water tap.

#### DESCRIPTION

26 North Beach comprises a modern insulated built beach hut with Cederol composite wood grain effect cladding, being located at the popular North Beach.

The hut has UPVC double glazed French doors and timber doors to the front, single bed, changing area, sink unit, fitted shelves and chairs.

## **BEACH HUT**

4.05m x 2.34m (13' 3" x 7' 8") Timber double entrance doors leading to UPVC French double glazed doors into beach hut, 2.56 meter high ceiling. Worktop with sink unit and double cupboard under, 3 shelves, 2 chairs, single bed and changing area.