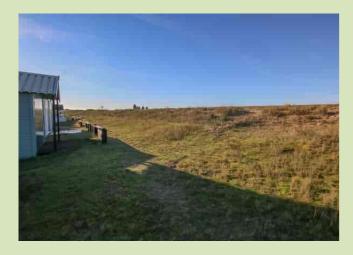

The North Beach is a good location for families with young children or grandchildren and is situated nearby to amusement areas, fish bar, Silver Sands restaurant/pub for refreshments/food and public toilets.

Car parking is also available close by.

The site is held on an annual Licence from the Borough Council of King's Lynn & West Norfolk and the beach hut can be used from the 1 April to the 30 September each year.