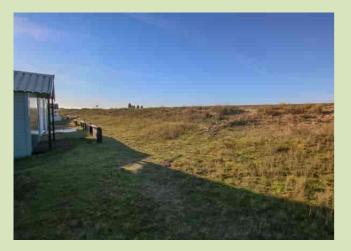

The North Beach is a good location for families with young children or grandchildren and is situated nearby to amusement areas, fish bar, Silver Sands restaurant/pub for refreshments/food and public toilets.

Car parking is also available close by.

The site is held on an annual Licence from the Borough Council of King's Lynn & West Norfolk and the beach hut can be used from the 1 April to the 30 September each year.