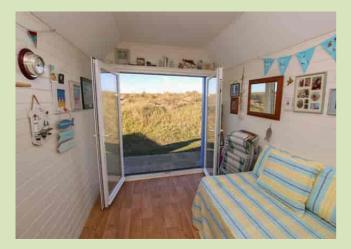

#### DESCRIPTION

26 North Beach comprises a modern insulated built beach hut with Cederol composite wood grain effect cladding, being located at the popular North Beach.

The hut has UPVC double glazed French doors and timber doors to the front, single bed, changing area, sink unit, fitted shelves and chairs.

## **BEACH HUT**

4.05m x 2.34m (13' 3" x 7' 8") Timber double entrance doors leading to UPVC French double glazed doors into beach hut, 2.56 meter high ceiling. Worktop with sink unit and double cupboard under, 3 shelves, 2 chairs, single bed and changing area.