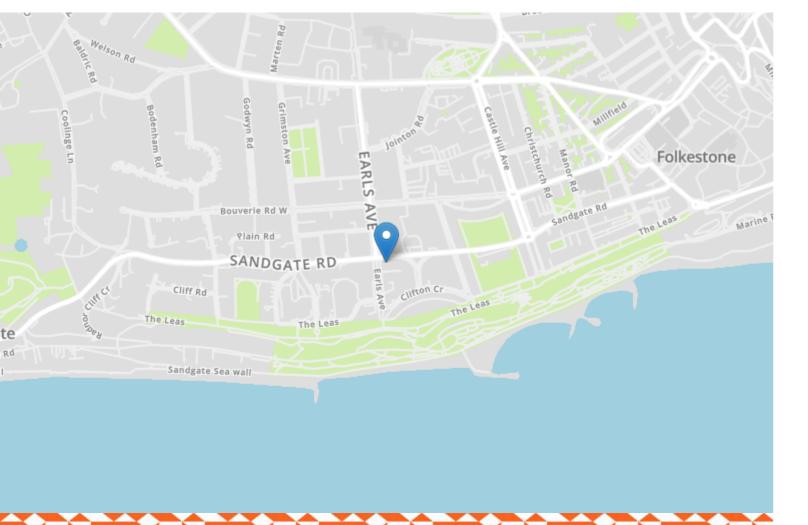

# Flat 4 14 Earls Avenue

FOLKESTONE, CT20 2HW

## £300,000 FREEHOLD

FOR SALE WITH BURNAP + ABEL... Welcome to this stunning 3 bedroom apartment located on Earls Avenue in the sought-after West End of Folkestone. Boasting sea views from the "Turret", this property is sure to impress even the most discerning buyer. Step inside and be greeted by a spacious lounge with a feature turret dining area, perfect for entertaining guests or enjoying meals with loved ones. The master bedroom includes a dressing room and en-suite toilet, providing a private sanctuary away from the hustle and bustle of everyday life. The kitchen/breakfast area is bright and airy, ideal for preparing delicious meals while taking in the beautiful views of the Folkestone Downs. With ample storage space and modern appliances, this kitchen will inspire your culinary creations. The property comes with the added benefit of a share of freehold. Don't miss out on the opportunity to own a piece of paradise on Earls Avenue - schedule your viewing today and make this dream home yours before it's too late!