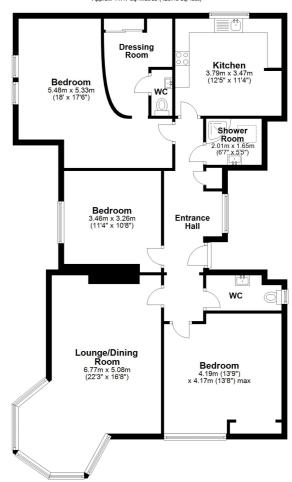

### **Entrance Hall**

### Lounge/Dining Room

22' 3" x 16' 8" (6.78m x 5.08m)

#### Kitchen

12' 5" x 11' 4" (3.78m x 3.45m)

#### **Shower Room**

6' 7" x 5' 5" (2.01m x 1.65m)

#### **Bedroom One**

18' 0" x 17' 6" (5.49m x 5.33m)

### Dressing Area/W.C

#### **Bedroom Two**

13' 9" x 13' 8" (4.19m x 4.17m)

#### **Bedroom Three**

11' 4" x 10' 8" (3.45m x 3.25m)

W.C

### Lease + Charges

The property has a share of freehold and a long lease.

The service charge is approximately £1410 per annum.

The ground rent is £0.

Total area: approx. 117.7 sq. metres (1267.0 sq. feet)