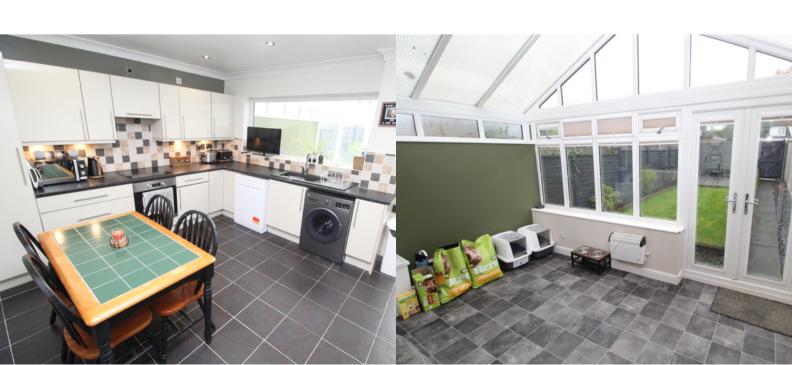

# Dining Kitchen

15' 0" x 12' 1" (4.57m x 3.68m)

# **Double Glazed Conservatory**

12' 11" x 8' 7" (3.94m x 2.62m)