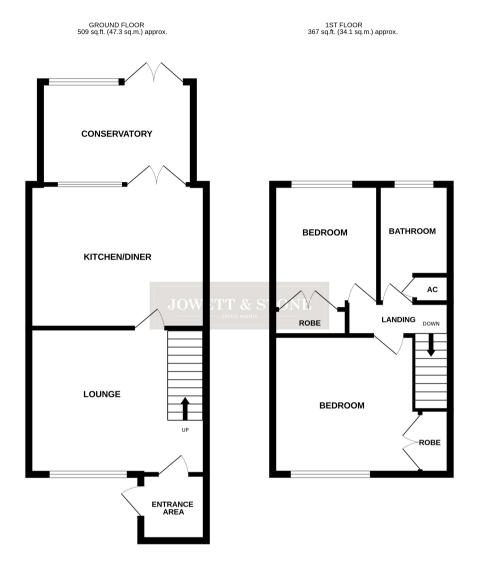

#### PROPERTY DESCRIPTION

Well presented two bedroom middle townhouse in tucked away position in this sought after location in Whetstone. This lovely home would make an ideal first time or professional purchase and comprises of entrance porch, good size living room with log burner, front window and stairs leading to the first floor. To the rear is a dining kitchen fitted with a range of base and wall units and fitted oven/hob, rear window and double doors leading to the good size rear conservatory with further double doors leading out to the rear garden. To the first floor the landing gives access to the two bedrooms and a family bathroom/wc. Both bedrooms have fitted built in wardrobes. The property further benefits from gas fired central heating and double glazing. Externally the property sits on a walk way and has a lovely position having the benefit of not being overlooked to the front. There is a small front gravel garden area and a rear garden with lawn, path, rear decking with fence surround and rear gated access. The property also benefits from a single garage in a block to the rear. Early viewing is highly recommended to appreciate. EPC rating C, Council tax is band B.

### **Entrance Area**

## Living Room

15' 0" max overstairs x 12' 4" (4.57m x 3.76m)

# Dining Kitchen

15' 0" x 12' 1" (4.57m x 3.68m)

# **Double Glazed Conservatory**

12' 11" x 8' 7" (3.94m x 2.62m)

# Landing

## Bedroom

12' 0" to front of robe x 11' 5" (3.66m x 3.48m)

## Bedroom

10' 3" to front of robe x 8' 11" (3.12m x 2.72m)

# **Family Bathroom**

External

Rear Garden

Garage In Block To Rear

TOTAL FLOOR AREA: 876 sq.ft. (81.4 sq.m.) approx.

What every attempt he been made to ensure the accuracy of the floorplan contained here, measurements of dones involved the state of the period of containing the state of the period of the state of the state of the period onesion or me-statement. This plan is for illustrative purposes only and should be used as such by any prospective purchaser. The services, systems and appliances shown have not been tested and no guarantee as to their operability or efficiency can be given.