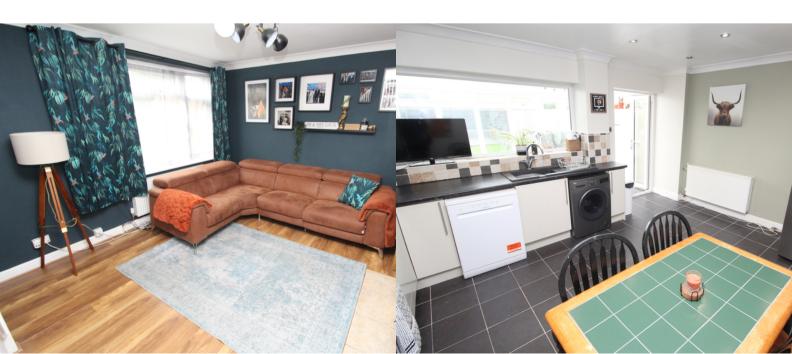

## Living Room

15' 0" max overstairs x 12' 4" (4.57m x 3.76m)

# Dining Kitchen

15' 0" x 12' 1" (4.57m x 3.68m)