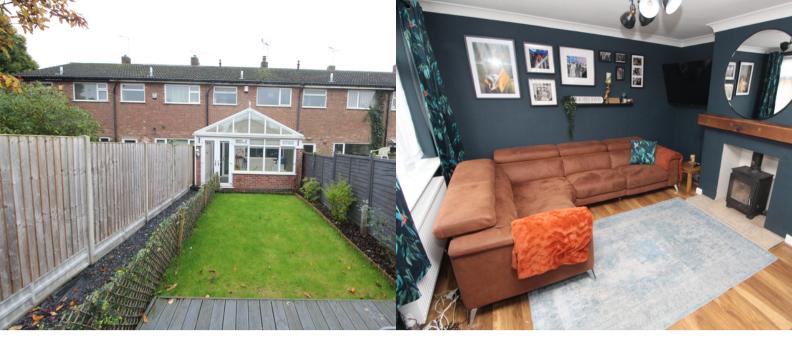

#### PROPERTY DESCRIPTION

Well presented two bedroom middle townhouse in tucked away position in this sought after location in Whetstone. This lovely home would make an ideal first time or professional purchase and comprises of entrance porch, good size living room with log burner, front window and stairs leading to the first floor. To the rear is a dining kitchen fitted with a range of base and wall units and fitted oven/hob, rear window and double doors leading to the good size rear conservatory with further double doors leading out to the rear garden. To the first floor the landing gives access to the two bedrooms and a family bathroom/wc. Both bedrooms have fitted built in wardrobes. The property further benefits from gas fired central heating and double glazing. Externally the property sits on a walk way and has a lovely position having the benefit of not being overlooked to the front. There is a small front gravel garden area and a rear garden with lawn, path, rear decking with fence surround and rear gated access. The property also benefits from a single garage in a block to the rear. Early viewing is highly recommended to appreciate. EPC rating C, Council tax is band B.

## Living Room

15' 0" max overstairs x 12' 4" (4.57m x 3.76m)