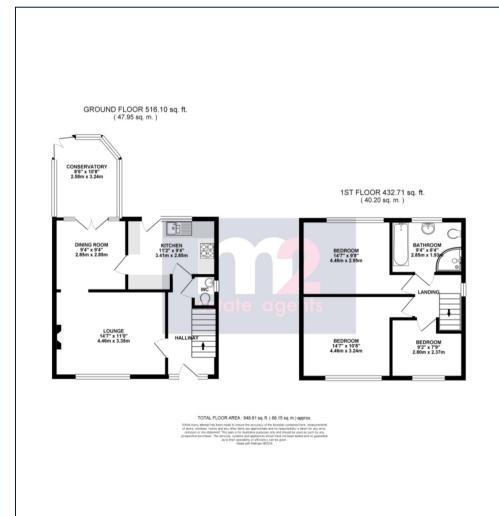

This is a three bed detached family home being marketed for the first time in over thirty years. Sitting at the end of a small level cul de sac obtaining sun all day the gardens are well stocked and maintained, open to the front and fully enclosed to the rear. To the front there is the garden and a 3 car drive onto the detached garage. To the rear and side is a generous lawn, a patio, summerhouse, shed and a greenhouse in a vegetable plot.

On the ground floor is an entrance hall, a cloakroom, a generous lounge, a dining room, a kitchen and a conservatory. On the first floor are 3 bedrooms (2 with storage) and a four piece bathroom.

The property has gas central heating via a combi boiler and double glazed windows although some modernisation may be required internally.