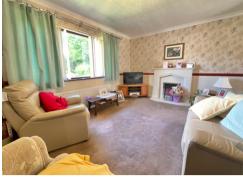

On the ground floor is an entrance hall, a cloakroom, a generous lounge, a dining room, a kitchen and a conservatory. On the first floor are 3 bedrooms (2 with storage) and a four piece bathroom.

The property has gas central heating via a combi boiler and double glazed windows although some modernisation may be required internally.