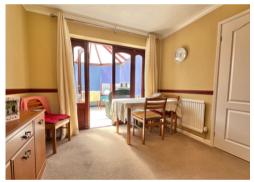

On the ground floor is an entrance hall, a cloakroom, a generous lounge, a dining room, a kitchen and a conservatory. On the first floor are 3 bedrooms (2 with storage) and a four piece bathroom.

The property has gas central heating via a combi boiler and double glazed windows although some modernisation may be required internally.