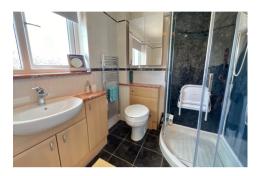

On the ground floor is an entrance hall, a cloakroom, a generous lounge, a dining room, a kitchen and a conservatory. On the first floor are 3 bedrooms (2 with storage) and a four piece bathroom.

The property has gas central heating via a combi boiler and double glazed windows although some modernisation may be required internally.