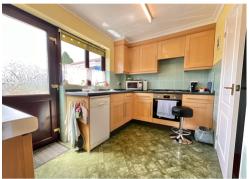

On the ground floor is an entrance hall, a cloakroom, a generous lounge, a dining room, a kitchen and a conservatory. On the first floor are 3 bedrooms (2 with storage) and a four piece bathroom.

The property has gas central heating via a combi boiler and double glazed windows although some modernisation may be required internally.