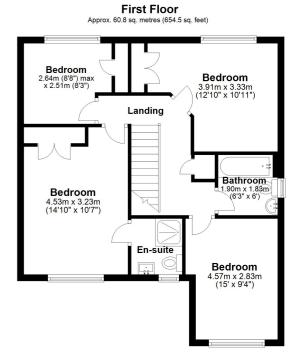

## www.burnapandabel.co.uk

Entrance Hall Lounge 14' 1" x 10' 6" (4.29m x 3.20m) **Dining Room** 10' 7" x 8' 11" (3.23m x 2.72m) Reception 2/Study 17' 10" x 8' 3" (5.44m x 2.51m) Kitchen 14'9" x 8'10" (4.50m x 2.69m) Utility Room 5' 7" x 5' 3" (1.70m x 1.60m) Conservatory 9'4" x 9'4" (2.84m x 2.84m) W.C First Floor Landing **Bedroom One** 14' 10" x 10' 7" (4.52m x 3.23m) **En-Suite Bedroom Two** 12'10" x 10'11" (3.91m x 3.33m) **Bedroom Three** 15'0" x 9'4" (4.57m x 2.84m) **Bedroom Four** 8'8" x 8'3" (2.64m x 2.51m) Bathroom 6'3" x 6'0" (1.91m x 1.83m) Off Road Parking Rear Garden

Ground Floor

Total area: approx. 132.4 sq. metres (1425.0 sq. feet)

Whilst every attempt has been made to ensure the accuracy of the floor plan contained here, measurements of doors, windows, rooms and any other items are approximate and no responsibility is taken for any error, omission or mis-statement. This plan is for illustrative purposes only and should be used as such by any prospective purchaser. Plan produced using PlanUp.