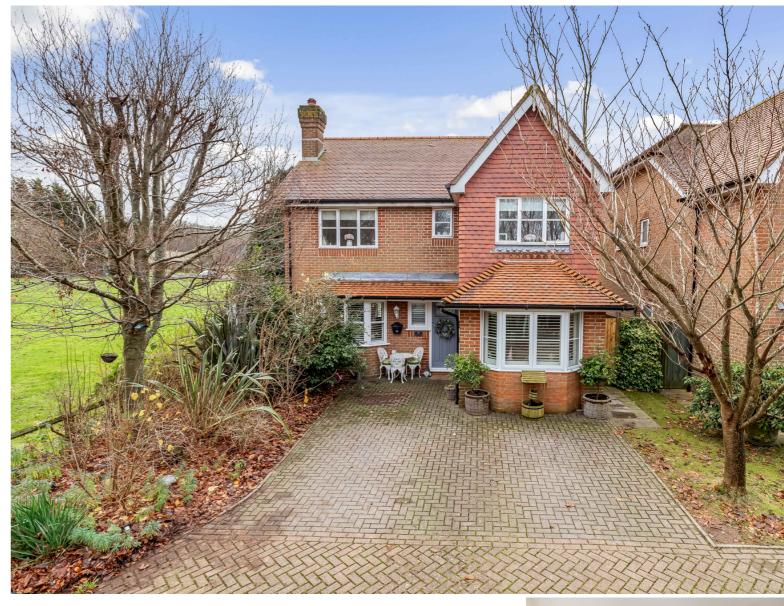

**ETCHINGHILL**, Folkestone CT18 8NB

## £560,000 FREEHOLD

FOR SALE WITH BURNAP + ABEL... Burnap + Abel are delighted to offer this beautifully located four bedroom detached home situated next to fields in the quiet village of Etchinghill. The property has recently been modernised by the current vendors and the accommodation comprises lounge, dining room, kitchen, utility room, study/second reception room, conservatory, downstairs W.C, four bedrooms, family bathroom and en-suite. Additional benefits include off road parking, good size rear garden, double glazing and gas central heating. For your chance to view call Burnap + Abel now on 01303 258590.