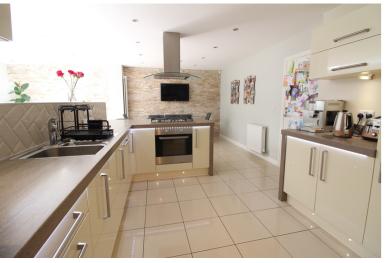

## **SUMMARY**

\*\*A SUPERBLY PRESENTED EXTENDED 4 BEDROOM (MASTER EN-SUITE) MODERN DETACHED FAMILY HOME, PLEASANT CUL-DE-SAC POSITION IN EVER POPULAR VILLAGE OF WILSDEN!!\*\* Having a fabulous open plan kitchen/diner/family room with bi-folding doors out on the garden, block paved double drive, integral garage, well maintained rear artificial lawn with patio & decking - VIEWING ESSENTIAL TO FULLY APPRECIATE!! EPC rating is B.

## **FULL DESCRIPTION**

An ideal purchase for the growing family is this superbly presented extended four bedroom modern detached family home situated in this pleasant cul-de-sac in the ever popular village location of Wilsden. The well proportioned accommodation comprises of an entrance hall giving access to the integral garage, the lounge having double glazed window to the front aspect. The fabulous open plan kitchen/diner/family room is a real feature of this property having an attractive range of modern base and wall mounted units with integrated appliances, tiled flooring, double glazed ceiling windows, double glazed bi-folding doors opening to the rear garden, access to a utility room with WC. To the first floor there are four double bedrooms, the master having a dressing room and ensuite shower room with cubicle, WC, wash hand basin. The house bathroom has a four piece suite comprising of a bath, WC, wash hand basin and shower cubicle. Externally a double block paved drive leads to the integral garage, to the rear is a well maintained artificial lawn and patio with raised decking area. Viewing essential to fully appreciate, EPC rating is B.