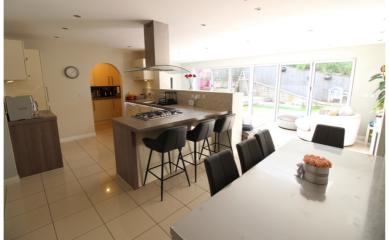

## **SUMMARY**

\*\*A SUPERBLY PRESENTED EXTENDED 4 BEDROOM (MASTER EN-SUITE) MODERN DETACHED FAMILY HOME, PLEASANT CUL-DE-SAC POSITION IN EVER POPULAR VILLAGE OF WILSDEN!!\*\* Having a fabulous open plan kitchen/diner/family room with bi-folding doors out on the garden, block paved double drive, integral garage, well maintained rear artificial lawn with patio & decking - VIEWING ESSENTIAL TO FULLY APPRECIATE!! EPC rating is B.

## **FULL DESCRIPTION**

An ideal purchase for the growing family is this superbly presented extended four bedroom modern detached family home situated in this pleasant cul-de-sac in the ever popular village location of Wilsden. The well proportioned accommodation comprises of an entrance hall giving access to the integral garage, the lounge having double glazed window to the front aspect. The fabulous open plan kitchen/diner/family room is a real feature of this property having an attractive range of modern base and wall mounted units with integrated appliances, tiled flooring, double glazed ceiling windows, double glazed bi-folding doors opening to the rear garden, access to a utility room with WC. To the first floor there are four double bedrooms, the master having a dressing room and ensuite shower room with cubicle, WC, wash hand basin. The house bathroom has a four piece suite comprising of a bath, WC, wash hand basin and shower cubicle. Externally a double block paved drive leads to the integral garage, to the rear is a well maintained artificial lawn and patio with raised decking area. Viewing essential to fully appreciate, EPC rating is B.