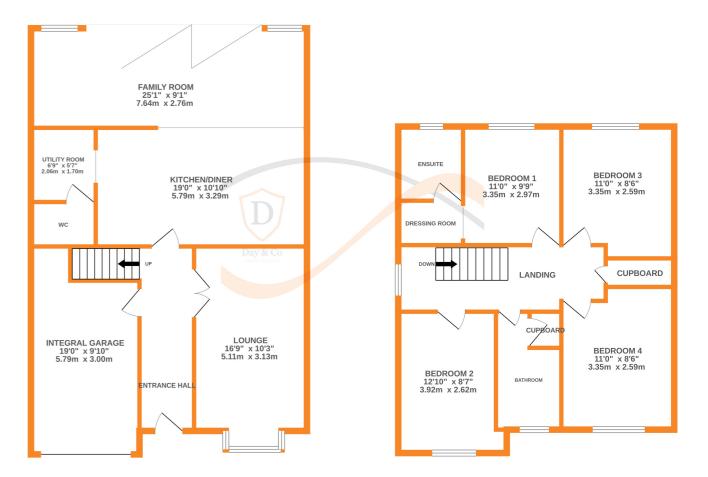

## **FULL DESCRIPTION**

An ideal purchase for the growing family is this superbly presented extended four bedroom modern detached family home situated in this pleasant cul-de-sac in the ever popular village location of Wilsden. The well proportioned accommodation comprises of an entrance hall giving access to the integral garage, the lounge having double glazed window to the front aspect. The fabulous open plan kitchen/diner/family room is a real feature of this property having an attractive range of modern base and wall mounted units with integrated appliances, tiled flooring, double glazed ceiling windows, double glazed bi-folding doors opening to the rear garden, access to a utility room with WC. To the first floor there are four double bedrooms, the master having a dressing room and ensuite shower room with cubicle, WC, wash hand basin. The house bathroom has a four piece suite comprising of a bath, WC, wash hand basin and shower cubicle. Externally a double block paved drive leads to the integral garage, to the rear is a well maintained artificial lawn and patio with raised decking area. Viewing essential to fully appreciate, EPC rating is B.

GROUND FLOOR 1ST FLOOR

Whilst every attempt has been made to ensure the accuracy of the floorplan contained here, measurements of doors, windows, rooms and any other items are approximate and no responsibility is taken for any enror, omission or mis-statement. This plan is for illustrative purposes only and should be used as such by any prospective purchaser. The services, systems and appliances shown have not been tested and no guarante as to their operability or efficiency can be given.