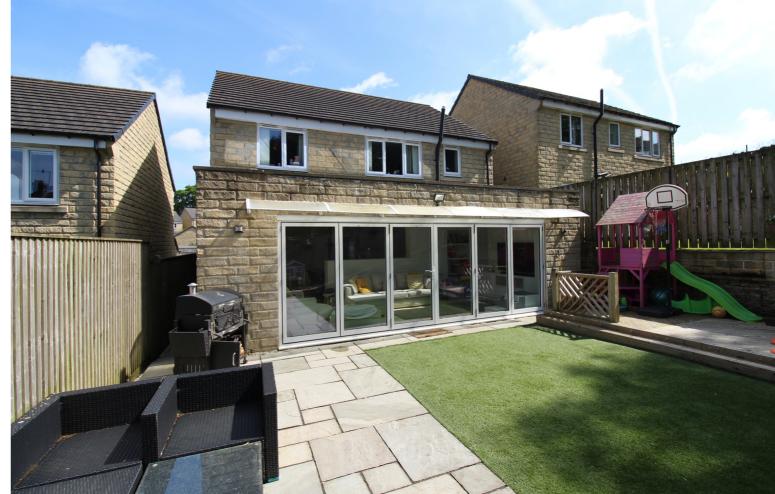

## **FULL DESCRIPTION**

An ideal purchase for the growing family is this superbly presented extended four bedroom modern detached family home situated in this pleasant cul-de-sac in the ever popular village location of Wilsden. The well proportioned accommodation comprises of an entrance hall giving access to the integral garage, the lounge having double glazed window to the front aspect. The fabulous open plan kitchen/diner/family room is a real feature of this property having an attractive range of modern base and wall mounted units with integrated appliances, tiled flooring, double glazed ceiling windows, double glazed bi-folding doors opening to the rear garden, access to a utility room with WC. To the first floor there are four double bedrooms, the master having a dressing room and ensuite shower room with cubicle, WC, wash hand basin. The house bathroom has a four piece suite comprising of a bath, WC, wash hand basin and shower cubicle. Externally a double block paved drive leads to the integral garage, to the rear is a well maintained artificial lawn and patio with raised decking area. Viewing essential to fully appreciate, EPC rating is B.