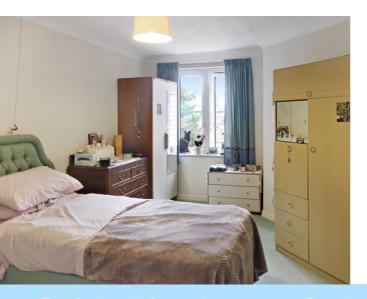

The bedroom benefits from built in wardrobes and a window to the front aspect. The bathroom is a particularly generous size with walk-in wet room, low-flush W.C, pedestal wash basin, panel-enclosed bath, vanity unit and non-slip flooring.

### **Master Bedroom**

10' 2" x 15' 3" (3.10m x 4.65m)