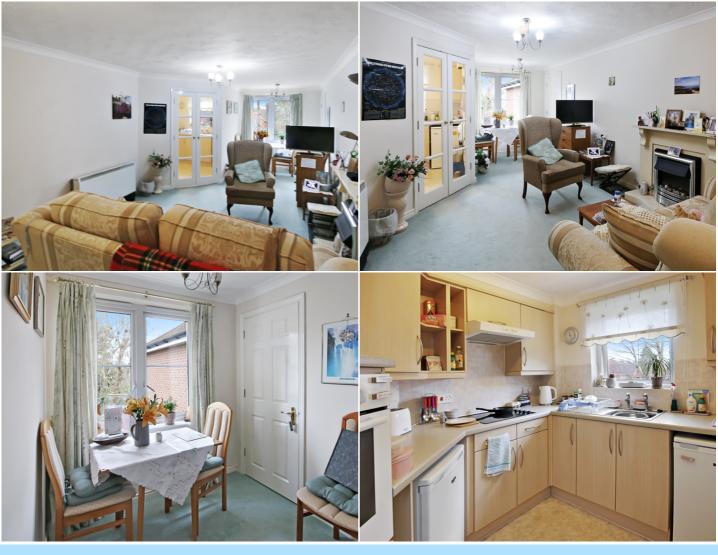

The apartment itself is located on the second floor (there is an elevator which services all floors). The accommodation comprises of entrance hall with airing cupboard, spacious lounge/dining room and an opening through to the modern kitchen which is fitted in a range of wall and base level units, area of work surface, sink/drainer, built in oven and space for kitchen appliances.

The bedroom benefits from built in wardrobes and a window to the front aspect. The bathroom is a particularly generous size with walk-in wet room, low-flush W.C, pedestal wash basin, panel-enclosed bath, vanity unit and non-slip flooring.