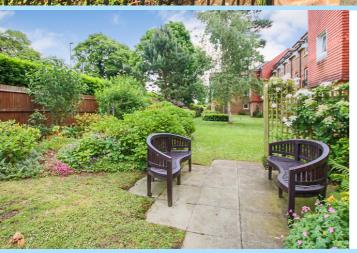

This sought-after retirement home has many benefits including estate managers & assistants (24 hour cover), a large communal lounge and function room, resident car parking, domestic assistance and laundry room. Fairview Court allows one hour's domestic duties per week (additional domestic help can be purchased). There is an onsite restaurant with waitress service (open 365 days per year), store rooms for wheelchairs and mobility scooters and guest suites. There is a security entrance system with entry-phone and CCTV linked to each apartment and there are emergency call Careline pull cords/buttons in each room of every apartment and in all communal areas. Fairview Court offers continued independent living within a secure environment.