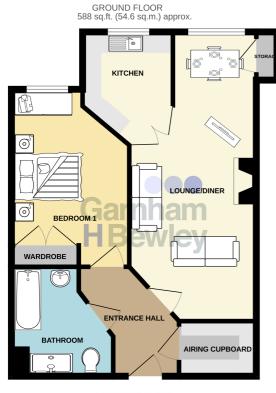

## Accommodation

## Second Floor Retirement Apartment Entrance Hall

5' 1" x 6' 11" (1.55m x 2.11m)

# Lounge / Diner

10' 8" x 24' 10" (3.25m x 7.57m)

### **Master Bedroom**

10' 2" x 15' 3" (3.10m x 4.65m)

## **Bathroom**

8' 1" x 8' 9" (2.46m x 2.67m)

## **Airing Cupboard**

6' 1" x 3' 11" (1.85m x 1.19m)

44 FAIRVIEW COURT - FLOORPLAN

TOTAL FLOOR AREA; 588 sq.ft. (54.6 sq.m.) approx.

Whits every attempt has been made to ensure the accuracy of the Sociplan contained here, measurement of doors, windows, norms and any other learns are approximate and no responsibility is taken for any error, omission or mis-statement. This plan is for illustrative purposes only and should be used as such by any prospective purchase. The services, species and applicatives shown have not been selled and no parameter.