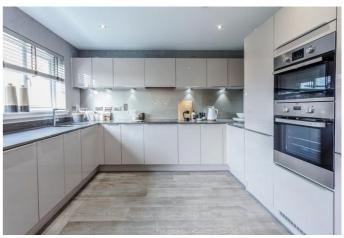

A welcoming entrance hall affords access to the staircase leading to the upper hall and opens into an elegant and spacious lounge, filled with natural light with a front-facing window. A stunning open-plan kitchen and dining room is set to the rear, complemented by French patio doors leading to the garden, offering a versatile space for relaxing or social family time; whilst featuring a separate laundry room with side access to the garden, a convenient WC and an understair storage cupboard.