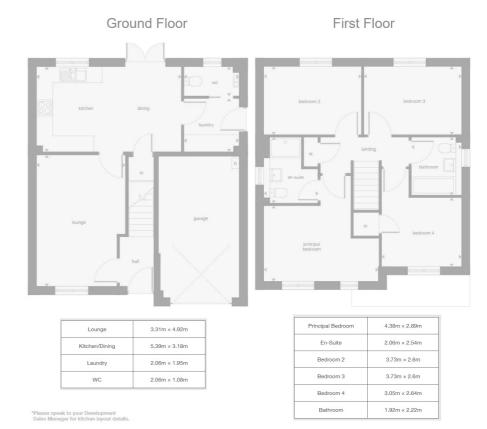

Comprises an entrance hall, lounge, open-plan kitchen/dining room, four double bedrooms, an en-suite shower room, a family-size bathroom, a laundry room and a ground-floor WC.

The homes at Victoria Wynd are part of an exclusive development, designed for modern living, offering a flexible floor plan spread over two floors, creating a home that fits your current family life.

A welcoming entrance hall affords access to the staircase leading to the upper hall and opens into an elegant and spacious lounge, filled with natural light with a front-facing window. A stunning open-plan kitchen and dining room is set to the rear, complemented by French patio doors leading to the garden, offering a versatile space for relaxing or social family time; whilst featuring a separate laundry room with side access to the garden, a convenient WC and an understair storage cupboard.

On the upper hall, set to the front, the principal bedroom offers an exceptionally spacious room with an en-suite shower room; whilst three further bedrooms are set to each aspect, offering flexible spaces and good-sized rooms, with the potential for a home office if desired. Completing the accommodation, the family-size bathroom is set to the side, offering space for a three-piece suite.