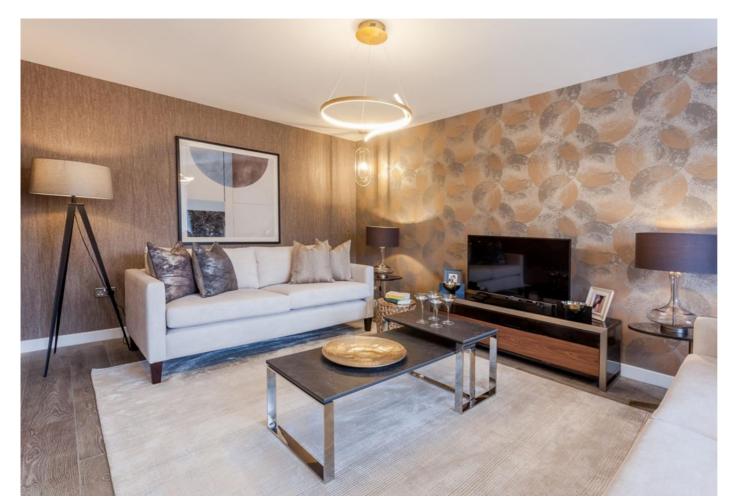

A welcoming entrance hall affords access to the staircase leading to the upper hall and opens into an elegant and spacious lounge, filled with natural light with a front-facing window. A stunning open-plan kitchen and dining room is set to the rear, complemented by French patio doors leading to the garden, offering a versatile space for relaxing or social family time; whilst featuring a separate laundry room with side access to the garden, a convenient WC and an understair storage cupboard.