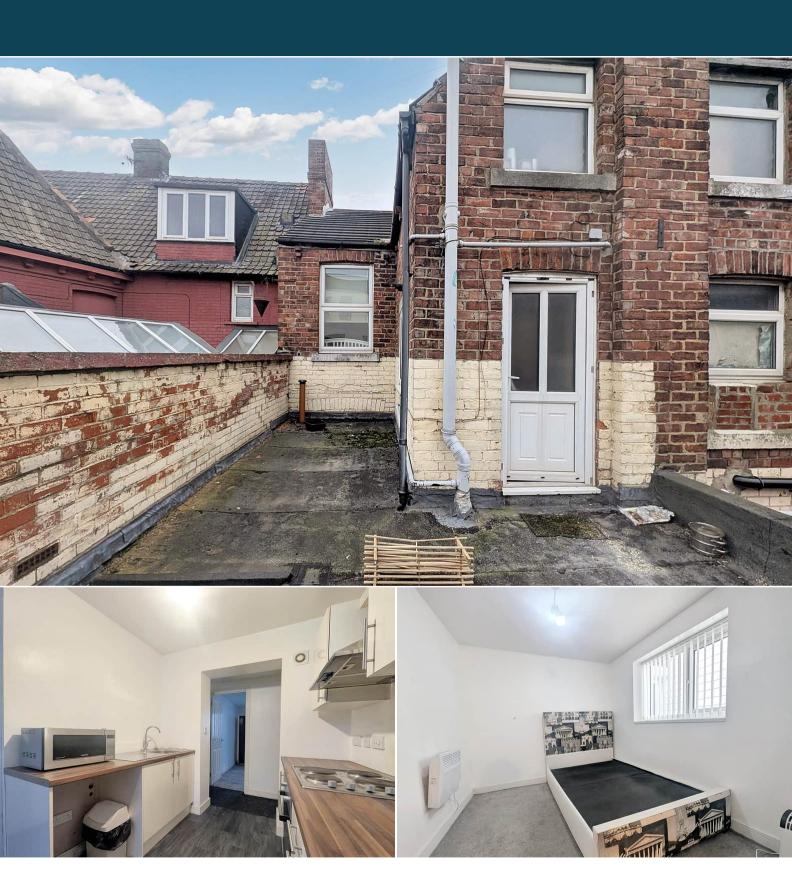

The interior of this of this property has been converted into two separate flats which makes it the ideal investment opportunity. The ground floor consists of a spacious and open plan living room with the fitted kitchen and dining area, two bedrooms and a bathroom on the ground floor. The first floor flat has private access from the ground floor and consists of a spacious reception room, one bedroom, fitted kitchen and bathroom on the second floor.