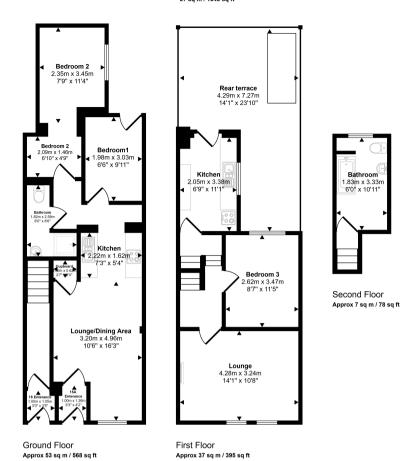

## Approx Gross Internal Area 97 sq m / 1040 sq ft

Whilst every attempt has been made to ensure the accuracy of the floor plan contained here, measurements of doors, windows, rooms and any other items are approximate and no responsibility is taken for any error, omission, or mis-statement. The measurements should not be relied upon for valuation, transaction and/or funding purposes. This plan is for flustrative purposes only and should be used as such by any prospective purchaser or tenant.