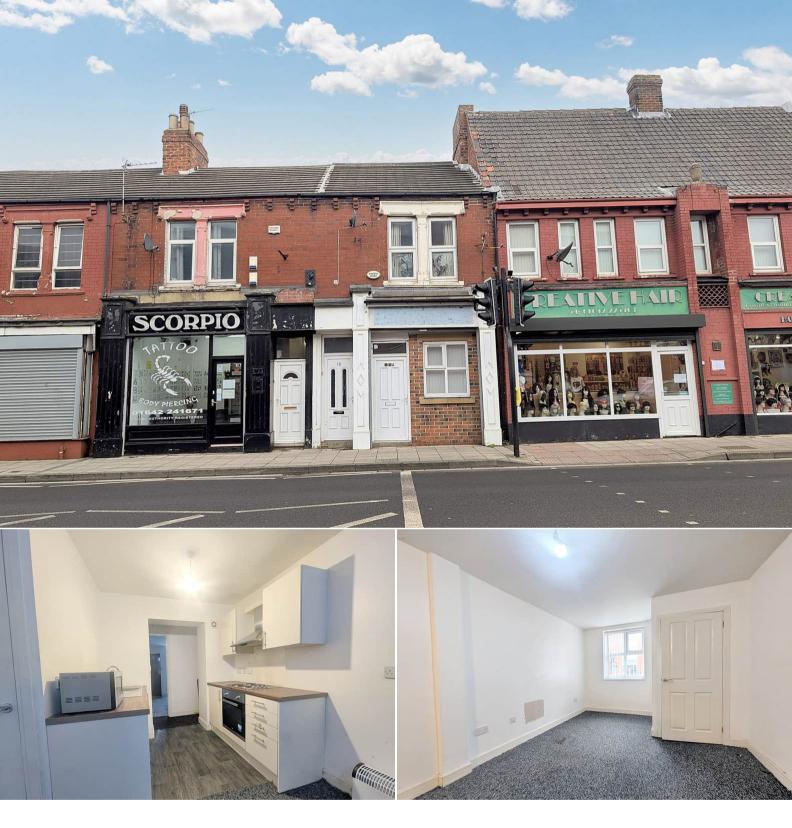

## Hartington Road Middlesbrough

Bettermove are proud to present this 3 bedroom Freehold Terraced House in Middlesbrough available with no forward chain.

The property benefits from double glazing, gas central heating throughout and has ample on street parking available nearby. The council tax band is A.

The interior of this of this property has been converted into two separate flats which makes it the ideal investment opportunity. The ground floor consists of a spacious and open plan living room with the fitted kitchen and dining area, two bedrooms and a bathroom on the ground floor. The first floor flat has private access from the ground floor and consists of a spacious reception room, one bedroom, fitted kitchen and bathroom on the second floor.

Located in the popular town of Middlesbrough, the property is close to a range of amenities, including shops, supermarkets, restaurants and pubs. Excellent transport connections can be found from the A66, Middlesbrough Train Station and many local bus routes.