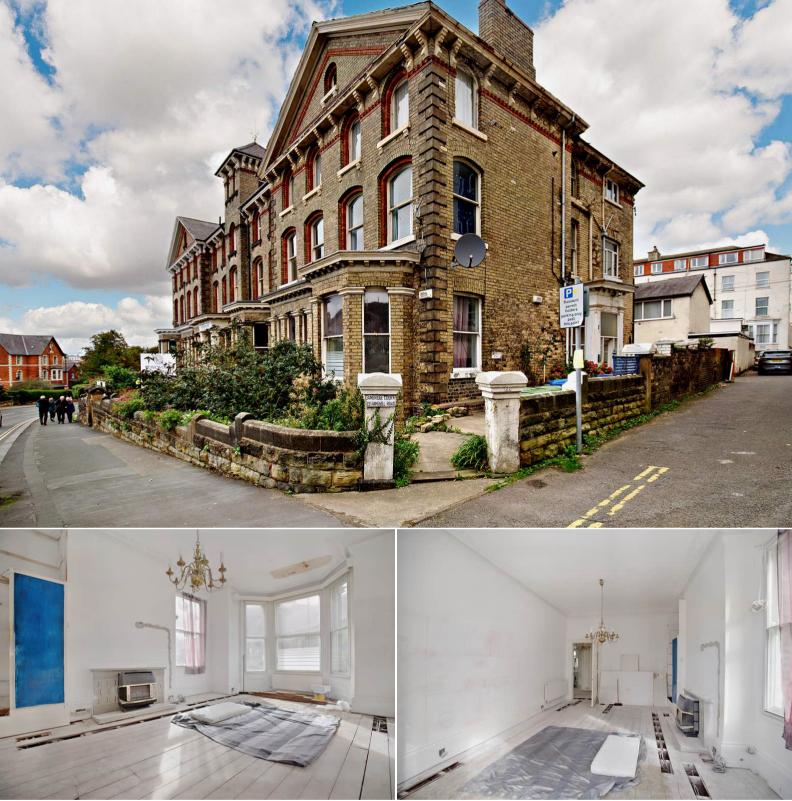

## Ramshill Road Scarborough

Bettermove are delighted to welcome to the market this charming 2 bedroom ground floor flat in Scarborough, available with no forward chain.

The council tax band is A.

There is a private entrance to the flat from the ground floor. The interior consists of a bay fronted lounge, 2 bedrooms and a bathroom. The property boasts beautiful high ceilings and requires modernisation works throughout.

Located in the sought after seaside town of Scarborough, the property is close to a number of local amenities, such as supermarkets, shops, restaurants and pubs. Excellent transport links can be found from the A165, A64 and Scarborough rail station.