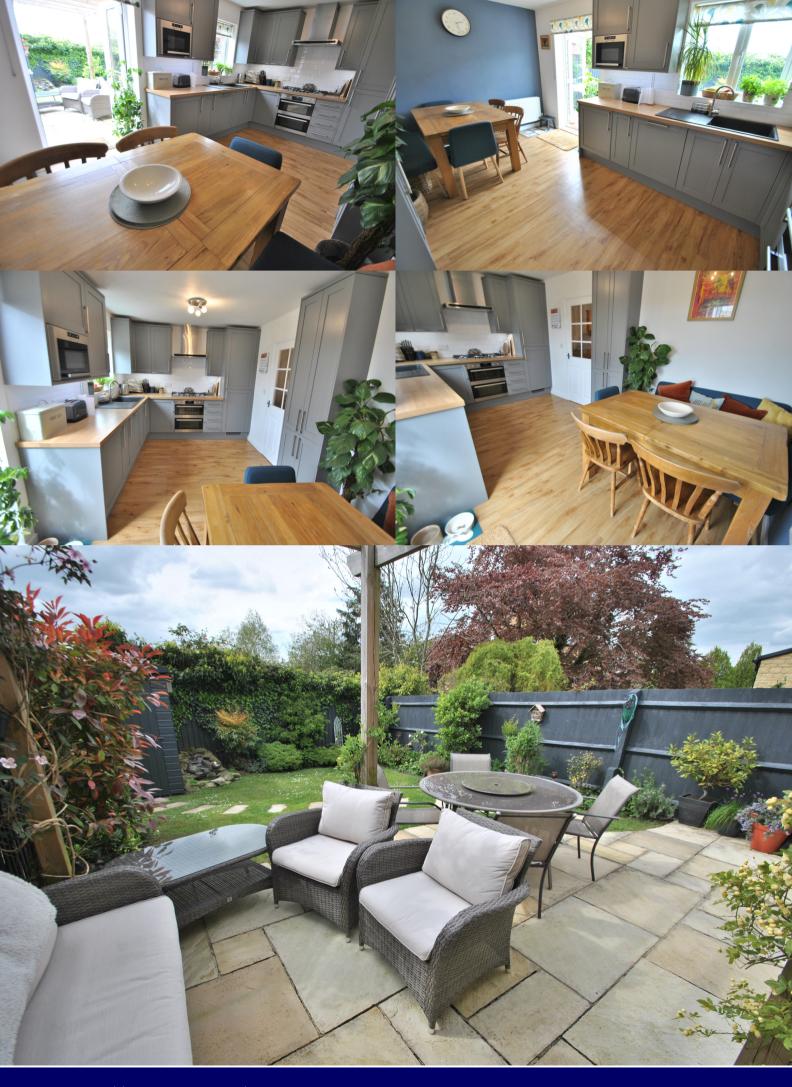

Entrance hall with karndean flooring and doors to cloakroom and lounge. Cloakroom with modern white suite. Lounge: window to front aspect, feature stone fireplace fitted with electric log burner effect fire, built-in under stairs storage cupboard, karndean flooring, door to kitchen/diner and stairs to landing and first floor living accommodation. Kitchen/diner: Re-fitted kitchen comprising a matching range of eye and base level storage units with built-in and integrated appliances to include fridge freezer, dishwasher, washing, washing machine, microwave oven, fan assisted oven and gas hob with extractor hood, karndean flooring and french doors to patio and garden.

Exterior: front garden being stocked with various shrubs, there is off road parking for two vehicles and gated side access leads to rear garden. Rear garden: attractive enclosed garden with patio area, pergola and laid to lawn with various flower and shrub borders.