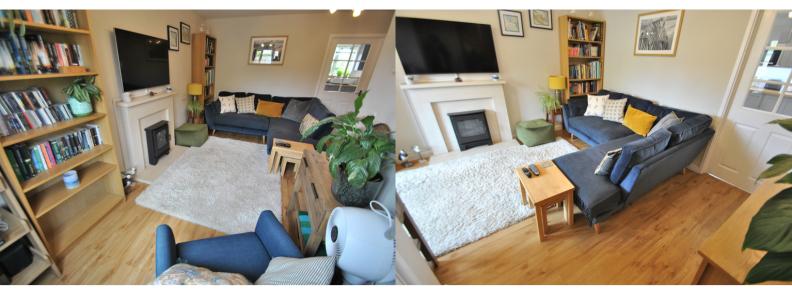

Entrance hall with karndean flooring and doors to cloakroom and lounge. Cloakroom with modern white suite. Lounge: window to front aspect, feature stone fireplace fitted with electric log burner effect fire, built-in under stairs storage cupboard, karndean flooring, door to kitchen/diner and stairs to landing and first floor living accommodation. Kitchen/diner: Re-fitted kitchen comprising a matching range of eye and base level storage units with built-in and integrated appliances to include fridge freezer, dishwasher, washing, washing machine, microwave oven, fan assisted oven and gas hob with extractor hood, karndean flooring and french doors to patio and garden.