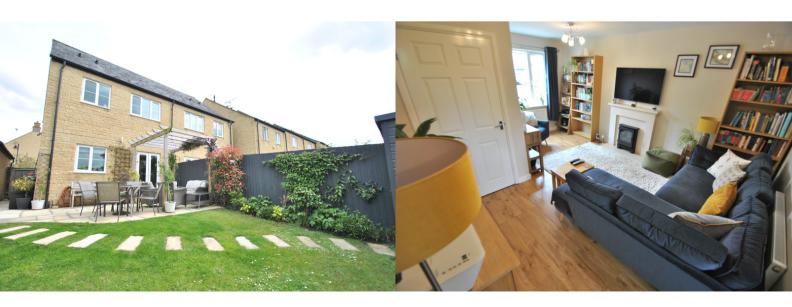

Exterior: front garden being stocked with various shrubs, there is off road parking for two vehicles and gated side access leads to rear garden. Rear garden: attractive enclosed garden with patio area, pergola and laid to lawn with various flower and shrub borders.

Entrance hall with karndean flooring and doors to cloakroom and lounge. Cloakroom with modern white suite. Lounge: window to front aspect, feature stone fireplace fitted with electric log burner effect fire, built-in under stairs storage cupboard, karndean flooring, door to kitchen/diner and stairs to landing and first floor living accommodation. Kitchen/diner: Re-fitted kitchen comprising a matching range of eye and base level storage units with built-in and integrated appliances to include fridge freezer, dishwasher, washing, washing machine, microwave oven, fan assisted oven and gas hob with extractor hood, karndean flooring and french doors to patio and garden.