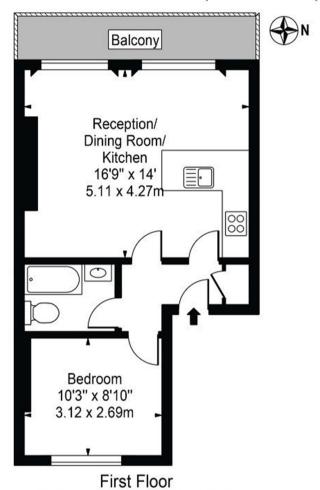

Balcombe Street
Approx. Gross Internal Area 408 Sq Ft - 37.90 Sq M

For Illustration Purposes Only - Not To Scale

This floor plan should be used as a general outline for guidance only and does not constitute in whole or in part an offer or contract.