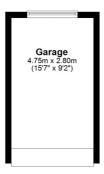

Outside, the property boasts OFF-ROAD parking for two cars and a GARAGE, ensuring convenience for residents. Set on a GOOD-SIZED PLOT measuring 0.10 of an acre, the home enjoys a SUNNY WEST-FACING REAR ASPECT, ideal for enjoying outdoor activities and basking in the sunlight.

Ground Floor

Approx. 95.3 sq. metres (1025.4 sq. feet)

Total area: approx. 95.3 sq. metres (1025.4 sq. feet)

Plan produced using PlanUp.