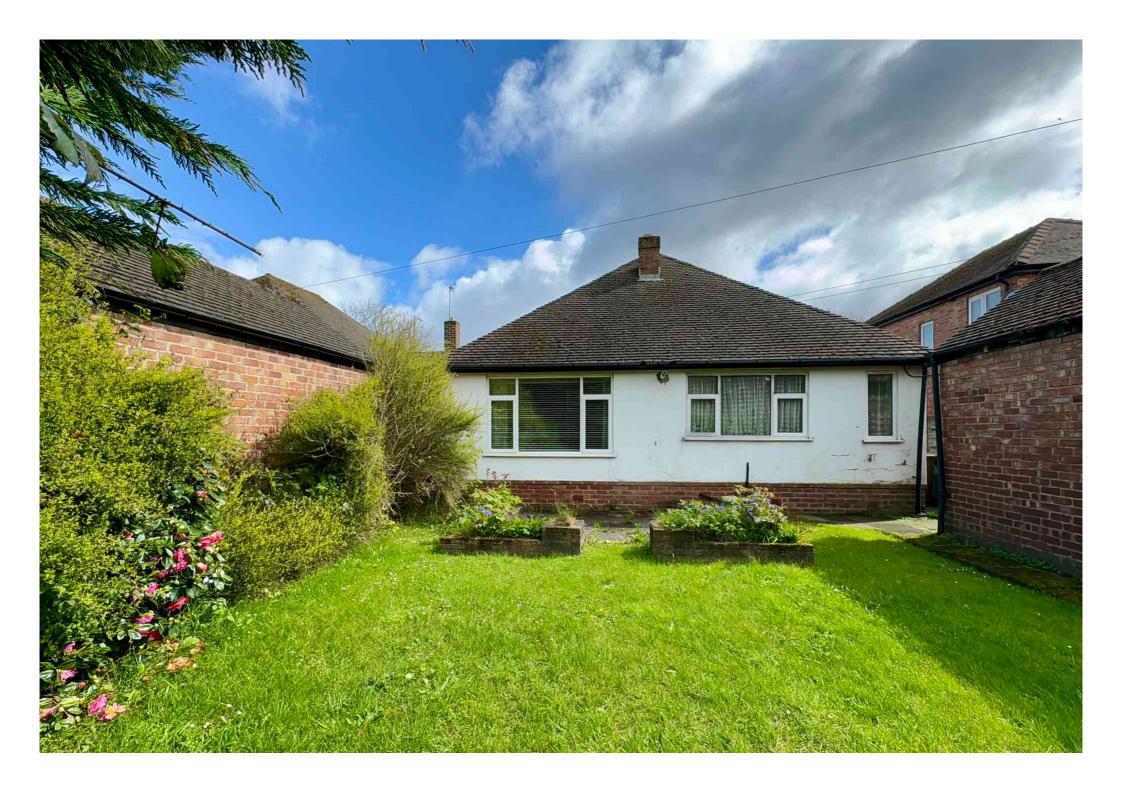

Liverpool Road, Formby, L37 6DA OFFERS OVER £270,000

Presenting a charming opportunity to acquire a DETACHED TRUE BUNGALOW, cherished as a beloved family home for over 35 years, now available with NO ONWARD CHAIN.

Outside, the property boasts OFF-ROAD parking for two cars and a GARAGE, ensuring convenience for residents. Set on a GOOD-SIZED PLOT measuring 0.10 of an acre, the home enjoys a SUNNY WEST-FACING REAR ASPECT, ideal for enjoying outdoor activities and basking in the sunlight.