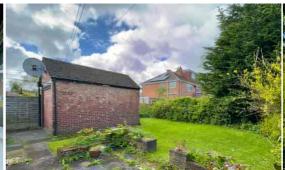

Outside, the property boasts OFF-ROAD parking for two cars and a GARAGE, ensuring convenience for residents. Set on a GOOD-SIZED PLOT measuring 0.10 of an acre, the home enjoys a SUNNY WEST-FACING REAR ASPECT, ideal for enjoying outdoor activities and basking in the sunlight.