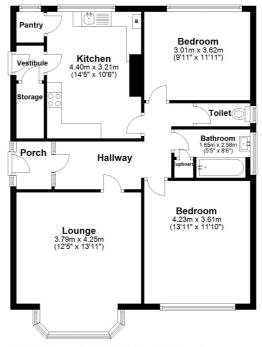

Awaiting your personal touch, this property offers IMMENSE POTENTIAL for modernisation, duly considered in its attractive pricing.

Step inside to discover an inviting ENTRANCE HALL leading to a front-facing LOUNGE, offering a cosy retreat. The rear DINING KITCHEN beckons with its promise of shared meals and cherished moments. TWO BEDROOMS provide comfortable accommodation, complemented by a BATHROOM and SEPARATE WC.

Ground Floor

Approx. 95.3 sq. metres (1025.4 sq. feet)

Total area: approx. 95.3 sq. metres (1025.4 sq. feet)

Plan produced using PlanUp.