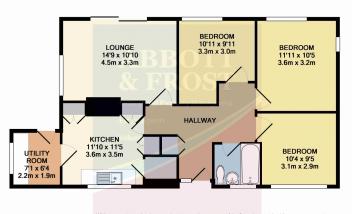

#### ACCOMMODATION:

Entrance Hall, Lounge with Woodburner & sliding door to the rear garden, Kitchen with 4 storage cupboards, Utility Room, 3 Bedrooms & Bathroom. Electric Off Peak Heating & Double Glazing. Gardens & Garage.

#### **CONDITIONS:**

Income of £39,000 or over required. The property is available to working applicants, non smokers & no sharers.

AVAILABILITY:

JUNE/JULY 2024.

Whilst every attempt has been made to ensure the accuracy of the floor plan contained here, measurements of doors, windows, rooms and any owher litens are approximate and no responsibility is taken for any error, ornission, or mis-statement. This plan is for illustrative purposes only and should be used as such by any rospective purchaser. The services, systems and appliances shown have not been tested and no guarantee as to their operability or efficiency can be given.