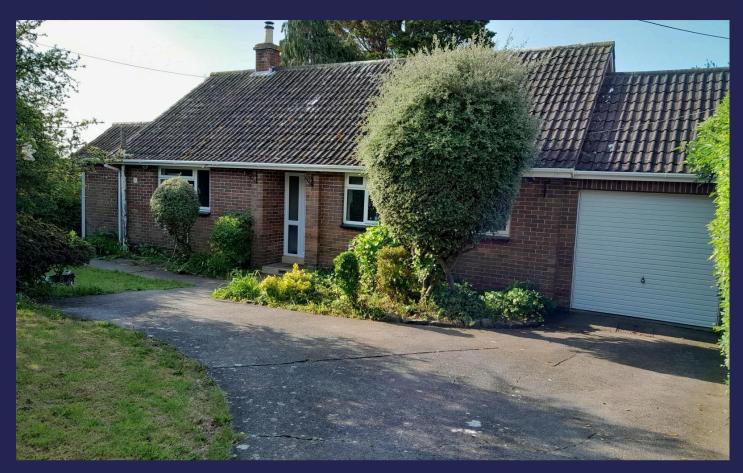

## Fylands, Sedgemoor Road, Woolavington, Somerset, TA7 8HN

THREE BEDROOM DETACHED BUNGALOW

#### ACCOMMODATION:

Entrance Hall, Lounge with Woodburner & sliding door to the rear garden, Kitchen with 4 storage cupboards, Utility Room, 3 Bedrooms & Bathroom. Electric Off Peak Heating & Double Glazing. Gardens & Garage.