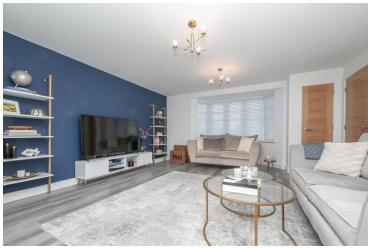

### Lounge

 $4.57m \times 4.32m (15' 0" \times 14' 2")$  Double glazed bay fronted window, radiator.