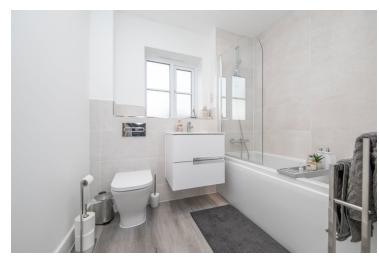

# **Family Bathroom**

Double glazed obscure window, inset spot lights, radiator, part tiled walls, paneled bath with over head shower, low level WC, wash hand basin.