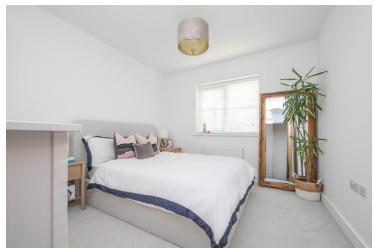

### **Bedroom**

 $3.94 \text{m} \times 2.77 \text{m} (12' 11" \times 9' 1")$  Double glazed window to front, fitted wardrobe, radiator.

## Bedroom

 $4.4\text{m} \times 3.02\text{m} (14'\ 5'' \times 9'\ 11'')$  Double glazed window to rear, radiator

#### **Bedroom**

3.8m x 2.62m (12' 6" x 8' 7") Double glazed window to rear, radiator