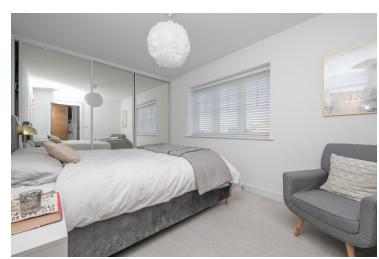

### **Bedroom**

 $3.94 \text{m} \times 2.77 \text{m} (12' 11" \times 9' 1")$  Double glazed window to front, fitted wardrobe, radiator.

## Bedroom

 $4.4\text{m} \times 3.02\text{m} (14'\ 5'' \times 9'\ 11'')$  Double glazed window to rear, radiator

#### **Bedroom**

3.8m x 2.62m (12' 6" x 8' 7") Double glazed window to rear, radiator