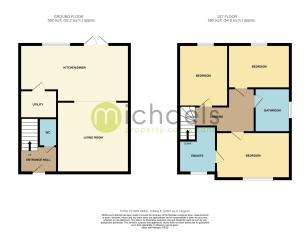

ed window to front, fitted wardrobe, radiator.

### **En-Suite**



Low level WC, wash hand basin, shower enclosure, part tiled walls, towel radiator.

# Property Details.

## Bedroom



 $4.4\text{m} \times 3.02\text{m} (14'\ 5'' \times 9'\ 11'')$  Double glazed window to rear, radiator

#### **Bedroom**



3.8m x 2.62m (12' 6" x 8' 7") Double glazed window to rear, radiator

# **Family Bathroom**



Double glazed obscure window, inset spot lights, radiator, part tiled walls, paneled bath with over head shower, low level WC, wash hand basin.

## Outside

## **Garage & Parking**

Generous driveway leading to the garage with power and light.

### Rear Garden



A generous rear garden laid to lawn and patio area, retained by fencing with gated side acces.

# Property Details.

# Floorplans



### Location



# **Energy Ratings**

We have not carried out a structural survey and the services, appliances and specific fittings have not been tested. All photographs, measurements, floor plans and distances referred to are given as a guide only and should not be relied upon for the purchase of carpets or any other fixtures or fittings. Gardens, roof terraces, balconies and communal gardens as well as tenure and lease details cannot have their accuracy guaranteed for intending purchasers. Lease details, service ground rent (where applicable) are given as a guide only and should be checked and confirmed by your solicitor prior to exchange of contracts.