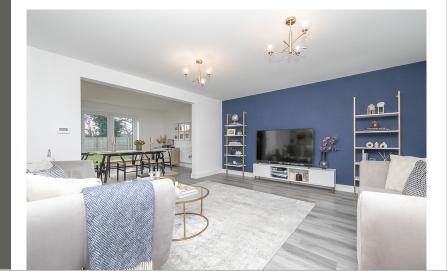

### Lounge

 $4.57m \times 4.32m (15' 0" \times 14' 2")$  Double glazed bay fronted window, radiator.