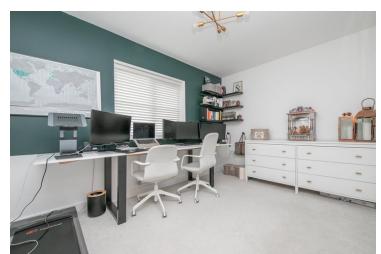

### **Bedroom**

 $3.94 \text{m} \times 2.77 \text{m} (12' 11" \times 9' 1")$  Double glazed window to front, fitted wardrobe, radiator.

## Bedroom

 $4.4\text{m} \times 3.02\text{m} (14'\ 5'' \times 9'\ 11'')$  Double glazed window to rear, radiator

#### **Bedroom**

3.8m x 2.62m (12' 6" x 8' 7") Double glazed window to rear, radiator