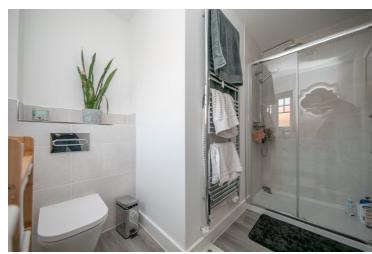

# **Family Bathroom**

Double glazed obscure window, inset spot lights, radiator, part tiled walls, paneled bath with over head shower, low level WC, wash hand basin.