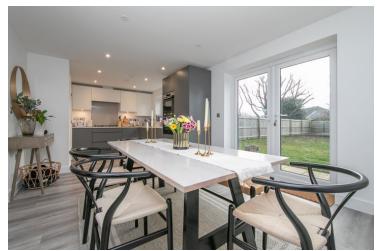

# Kitchen/Diner

6.93m x 3.35m (22' 9" x 11' 0") Double glazed window to rear, French doors, radiator, fitted kitchen including a range of wall units, base draws and units, worktop, integrated oven, hob, extractor fan, fridge/freezer, dish washer, inset sink and drainer, open plan onto the dining area with views over looking the rear garden.